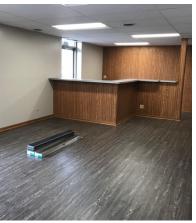

# INDUSTRIAL FLEX 2,420 SF Flex 1,475 SF Office - 945 SF Warehouse

2,420 SF Flex space located within a multi-tenant building. 1,475 SF Office with (4) private offices, open clerical/showroom, (2) ADA baths, plus 945 SF warehouse with 1 10×10 DID.

Located within minutes of I-90 via Randall Rd or Route 31, within a few blocks of the Metra Station off Big Timber Rd. Available 12/1/23.

| Specifications  |                               |
|-----------------|-------------------------------|
| Building Size:  | 23,690 SF                     |
| Year Built:     | 1985                          |
| Office Size:    | 1475 SF                       |
| HVAC System:    | GFA / Central Air             |
| Electrical:     | 240 / 3 Phase                 |
| Sprinklers:     | No                            |
| Washrooms:      | 2                             |
| Ceiling Height: | 9 ft (office) 14' (Warehouse) |
| Parking:        | 6                             |
| DID's:          | 1 10×10                       |
| Sewer/Water:    | City                          |
| Zoning:         | I1                            |
| CAM & Taxes     | Included                      |
| PIN #:          | 06-10-126-006                 |