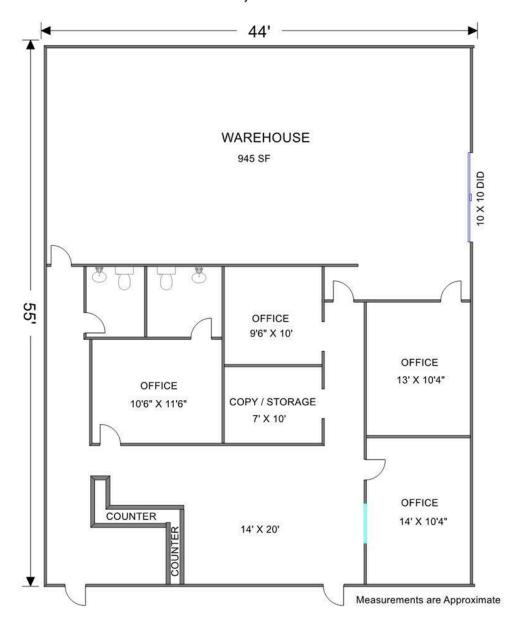

# INDUSTRIAL FLEX 2,420 SF Flex 1,475 SF Office - 945 SF Warehouse

2,420 SF Flex space located within a multi-tenant building. 1,475 SF Office with (4) private offices, open clerical/showroom, (2) ADA baths, plus 945 SF warehouse with 1 10×10 DID.

Located within minutes of I-90 via Randall Rd or Route 31, within a few blocks of the Metra Station off Big Timber Rd. Available 12/1/23.

| Specifications  |                               |
|-----------------|-------------------------------|
| Building Size:  | 23,690 SF                     |
| Year Built:     | 1985                          |
| Office Size:    | 1475 SF                       |
| HVAC System:    | GFA / Central Air             |
| Electrical:     | 240 / 3 Phase                 |
| Sprinklers:     | No                            |
| Washrooms:      | 2                             |
| Ceiling Height: | 9 ft (office) 14' (Warehouse) |
| Parking:        | 6                             |
| DID's:          | 1 10×10                       |
| Sewer/Water:    | City                          |
| Zoning:         | I1                            |
| CAM & Taxes     | Included                      |
| PIN #:          | 06-10-126-006                 |