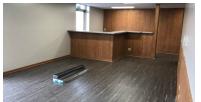

# INDUSTRIAL FLEX 2,420 SF Flex 1,475 SF Office - 945 SF Warehouse

2,420 SF Flex space located within a multi-tenant building. 1,475 SF Office with (4) private offices, open clerical/showroom, (2) ADA baths, plus 945 SF warehouse with 1 10×10 DID.

Located within minutes of I-90 via Randall Rd or Route 31, within a few blocks of the Metra Station off Big Timber Rd. Available 12/1/23.

| Specifications  |                               |
|-----------------|-------------------------------|
| Building Size:  | 23,690 SF                     |
| Year Built:     | 1985                          |
| Office Size:    | 1475 SF                       |
| HVAC System:    | GFA / Central Air             |
| Electrical:     | 240 / 3 Phase                 |
| Sprinklers:     | No                            |
| Washrooms:      | 2                             |
| Ceiling Height: | 9 ft (office) 14' (Warehouse) |
| Parking:        | 6                             |
| DID's:          | 1 10×10                       |
| Sewer/Water:    | City                          |
| Zoning:         | I1                            |
| CAM & Taxes     | Included                      |
| PIN #:          | 06-10-126-006                 |