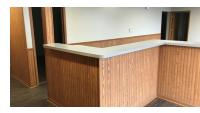

# INDUSTRIAL FLEX 2,420 SF Flex 1,475 SF Office - 945 SF Warehouse

2,420 SF Flex space located within a multi-tenant building. 1,475 SF Office with (4) private offices, open clerical/showroom, (2) ADA baths, plus 945 SF warehouse with 1 10×10 DID.

Located within minutes of I-90 via Randall Rd or Route 31, within a few blocks of the Metra Station off Big Timber Rd. Available 12/1/23.

| Specifications  |                               |
|-----------------|-------------------------------|
| Building Size:  | 23,690 SF                     |
| Year Built:     | 1985                          |
| Office Size:    | 1475 SF                       |
| HVAC System:    | GFA / Central Air             |
| Electrical:     | 240 / 3 Phase                 |
| Sprinklers:     | No                            |
| Washrooms:      | 2                             |
| Ceiling Height: | 9 ft (office) 14' (Warehouse) |
| Parking:        | 6                             |
| DID's:          | 1 10×10                       |
| Sewer/Water:    | City                          |
| Zoning:         | I1                            |
| CAM & Taxes     | Included                      |
| PIN #:          | 06-10-126-006                 |