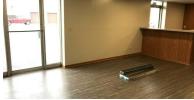

# INDUSTRIAL FLEX 2,420 SF Flex 1,475 SF Office - 945 SF Warehouse

2,420 SF Flex space located within a multi-tenant building. 1,475 SF Office with (4) private offices, open clerical/showroom, (2) ADA baths, plus 945 SF warehouse with 1 10×10 DID.

Located within minutes of I-90 via Randall Rd or Route 31, within a few blocks of the Metra Station off Big Timber Rd. Available 12/1/23.

| Specifications  |                               |
|-----------------|-------------------------------|
| Building Size:  | 23,690 SF                     |
| Year Built:     | 1985                          |
| Office Size:    | 1475 SF                       |
| HVAC System:    | GFA / Central Air             |
| Electrical:     | 240 / 3 Phase                 |
| Sprinklers:     | No                            |
| Washrooms:      | 2                             |
| Ceiling Height: | 9 ft (office) 14' (Warehouse) |
| Parking:        | 6                             |
| DID's:          | 1 10×10                       |
| Sewer/Water:    | City                          |
| Zoning:         | I1                            |
| CAM & Taxes     | Included                      |
| PIN #:          | 06-10-126-006                 |