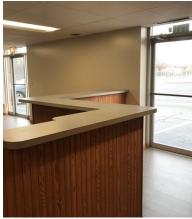

# INDUSTRIAL FLEX 2,420 SF Flex 1,475 SF Office - 945 SF Warehouse

2,420 SF Flex space located within a multi-tenant building. 1,475 SF Office with (4) private offices, open clerical/showroom, (2) ADA baths, plus 945 SF warehouse with 1 10×10 DID.

Located within minutes of I-90 via Randall Rd or Route 31, within a few blocks of the Metra Station off Big Timber Rd. Available 12/1/23.

| Specifications  |                               |
|-----------------|-------------------------------|
| Building Size:  | 23,690 SF                     |
| Year Built:     | 1985                          |
| Office Size:    | 1475 SF                       |
| HVAC System:    | GFA / Central Air             |
| Electrical:     | 240 / 3 Phase                 |
| Sprinklers:     | No                            |
| Washrooms:      | 2                             |
| Ceiling Height: | 9 ft (office) 14' (Warehouse) |
| Parking:        | 6                             |
| DID's:          | 1 10×10                       |
| Sewer/Water:    | City                          |
| Zoning:         | I1                            |
| CAM & Taxes     | Included                      |
| PIN #:          | 06-10-126-006                 |