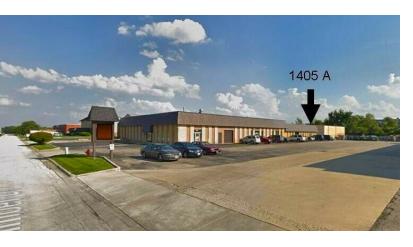

## 1405-A Timber Drive

Elgin, IL 60123

#### **For Lease**

MLS #11902135

INDUSTRIAL FLEX 2,420 SF

\$2,420/MO. \$12. PSF (GROSS)

# INDUSTRIAL FLEX 2,420 SF Flex 1,475 SF Office - 945 SF Warehouse

2,420 SF Flex space located within a multi-tenant building. 1,475 SF Office with (4) private offices, open clerical/showroom, (2) ADA baths, plus 945 SF warehouse with 1 10×10 DID.