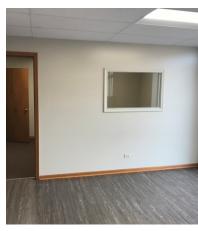

# INDUSTRIAL FLEX 2,420 SF Flex 1,475 SF Office - 945 SF Warehouse

2,420 SF Flex space located within a multi-tenant building. 1,475 SF Office with (4) private offices, open clerical/showroom, (2) ADA baths, plus 945 SF warehouse with 1 10×10 DID.

Located within minutes of I-90 via Randall Rd or Route 31, within a few blocks of the Metra Station off Big Timber Rd. Available 12/1/23.

| Specifications  |                               |
|-----------------|-------------------------------|
| Building Size:  | 23,690 SF                     |
| Year Built:     | 1985                          |
| Office Size:    | 1475 SF                       |
| HVAC System:    | GFA / Central Air             |
| Electrical:     | 240 / 3 Phase                 |
| Sprinklers:     | No                            |
| Washrooms:      | 2                             |
| Ceiling Height: | 9 ft (office) 14' (Warehouse) |
| Parking:        | 6                             |
| DID's:          | 1 10×10                       |
| Sewer/Water:    | City                          |
| Zoning:         | I1                            |
| CAM & Taxes     | Included                      |
| PIN #:          | 06-10-126-006                 |