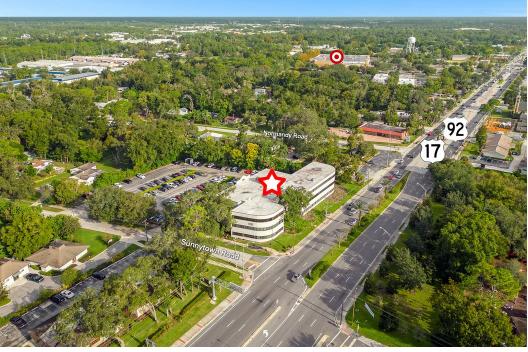

# Casselberry Oaks

101 Sunnytown Road, Casselberry, Florida 32707

### **Property Highlights**

- Casselberry Oaks 42,366± SF, 3-story office building on 2-acre site; beautiful trees and peaceful setting
- Frontage on busy US Hwy 17-92 (55,000 AADT)
- · Suites are immediately available
- Ample surface parking
- Close to many new restaurants in revitalized US Hwy 17-92 corridor
- Near many Casselberry, Altamonte Springs and Winter Springs residential communities
- ½ mile to intersection of SR 436 and US Hwy 17-92 quick access for employees and employers
- 15 minutes to I-4 via SR 436
- · Less than a mile from Target Shopping Center