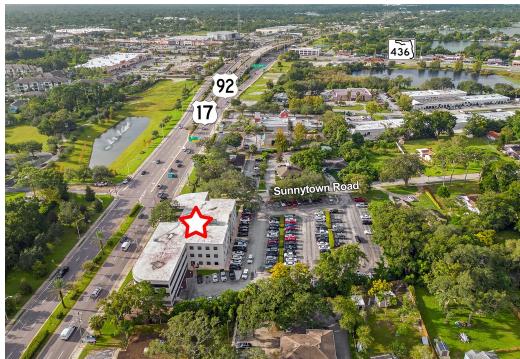

# Casselberry Oaks

101 Sunnytown Road, Casselberry, Florida 32707

### **Property Highlights**

- Casselberry Oaks 42,366± SF, 3-story office building on 2-acre site; beautiful trees and peaceful setting
- Frontage on busy US Hwy 17-92 (55,000 AADT)
- · Suites are immediately available
- Ample surface parking
- Close to many new restaurants in revitalized US Hwy 17-92 corridor
- Near many Casselberry, Altamonte Springs and Winter Springs residential communities
- ½ mile to intersection of SR 436 and US Hwy 17-92 quick access for employees and employers
- 15 minutes to I-4 via SR 436
- · Less than a mile from Target Shopping Center