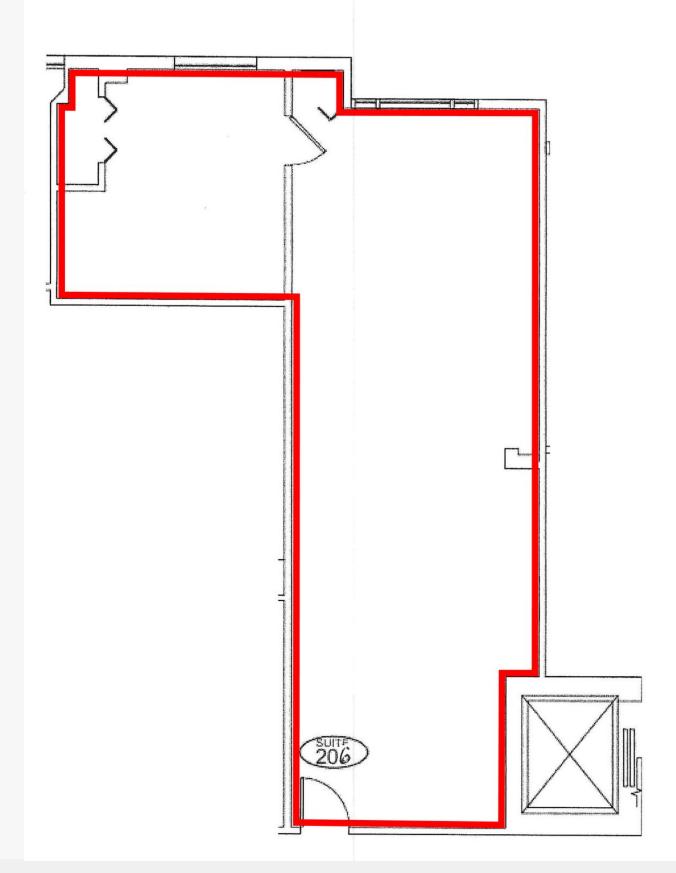

Lease Rate** Size (SF) Suite 100 \$21.00 SF/yr 2,150 Suite 101 \$21.00 SF/yr 1,677 Suite 108 \$21.00 SF/yr 1,265 Suite 206 \$21.00 SF/yr 1.011 Longwood Winter Springs (434) anlando Springs Casselberry (436) Altamonte Springs (436) Fern/Park

### For more information

### Jeffrey Bloom, CCIM

O: 407 949 0709 jbloom@realvest.com



























The information contained herein has been given to us by the owner of the property or other sources we deem reliable. We have no reason to doubt its accuracy, but we do not guarantee it. All information should be verified prior to purchase or lease. Unless otherwise noted, the property is being offered as-is, where is, with all faults.

1800 Pembrook Drive, Suite 350 Orlando, FL 32810 407 875 9989 tel













## Suite 206 - 1,011± SF