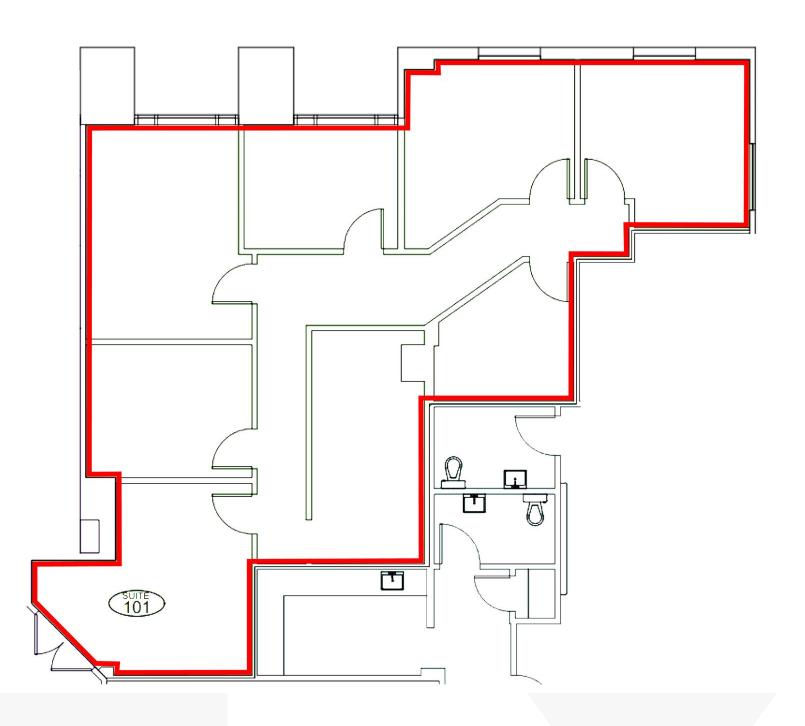

#### **AVAILABLE SPACES** Space **Lease Rate** Size (SF) Suite 100 \$21.00 SF/yr 2,150 Suite 101 \$21.00 SF/yr 1,677 Suite 108 \$21.00 SF/yr 1,265 Suite 206 \$21.00 SF/yr 1.011 Longwood Winter Springs (434) anlando Springs Casselberry (436) Altamonte Springs (436) Fern/Park