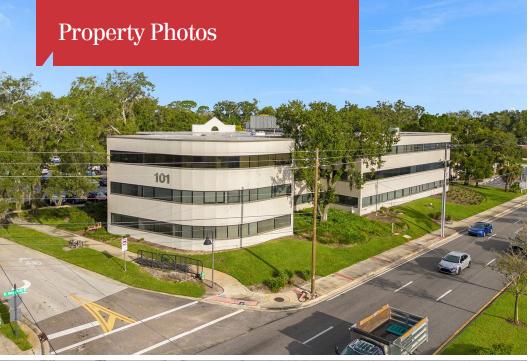

# Casselberry Oaks

101 Sunnytown Road, Casselberry, Florida 32707

### **Property Highlights**

- Casselberry Oaks 42,366± SF, 3-story office building on 2-acre site; beautiful trees and peaceful setting
- Frontage on busy US Hwy 17-92 (55,000 AADT)
- · Suites are immediately available
- Ample surface parking
- Close to many new restaurants in revitalized US Hwy 17-92 corridor
- Near many Casselberry, Altamonte Springs and Winter Springs residential communities
- ½ mile to intersection of SR 436 and US Hwy 17-92 quick access for employees and employers
- 15 minutes to I-4 via SR 436
- · Less than a mile from Target Shopping Center