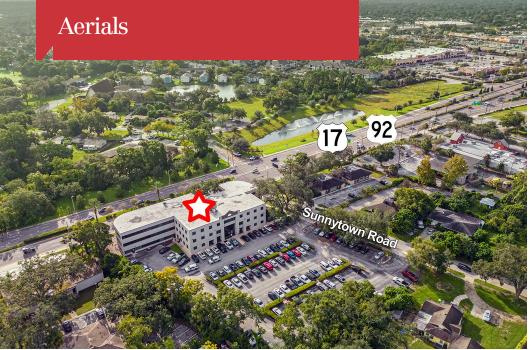

# Casselberry Oaks

101 Sunnytown Road, Casselberry, Florida 32707

### **Property Highlights**

- Casselberry Oaks 42,366± SF, 3-story office building on 2-acre site; beautiful trees and peaceful setting
- Frontage on busy US Hwy 17-92 (55,000 AADT)
- · Suites are immediately available
- Ample surface parking
- Close to many new restaurants in revitalized US Hwy 17-92 corridor
- Near many Casselberry, Altamonte Springs and Winter Springs residential communities
- ½ mile to intersection of SR 436 and US Hwy 17-92 quick access for employees and employers
- 15 minutes to I-4 via SR 436
- · Less than a mile from Target Shopping Center