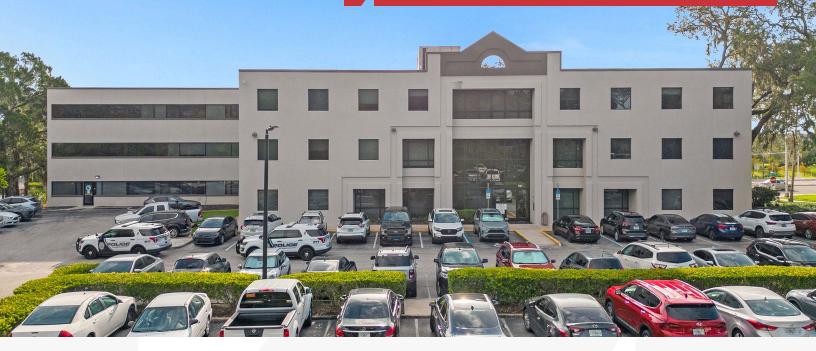

# Casselberry Oaks

101 Sunnytown Road, Casselberry, Florida 32707

### **Property Highlights**

- Casselberry Oaks 42,366± SF, 3-story office building on 2-acre site; beautiful trees and peaceful setting
- Frontage on busy US Hwy 17-92 (55,000 AADT)
- · Suites are immediately available
- Ample surface parking
- Close to many new restaurants in revitalized US Hwy 17-92 corridor
- Near many Casselberry, Altamonte Springs and Winter Springs residential communities
- ½ mile to intersection of SR 436 and US Hwy 17-92 quick access for employees and employers
- 15 minutes to I-4 via SR 436
- · Less than a mile from Target Shopping Center