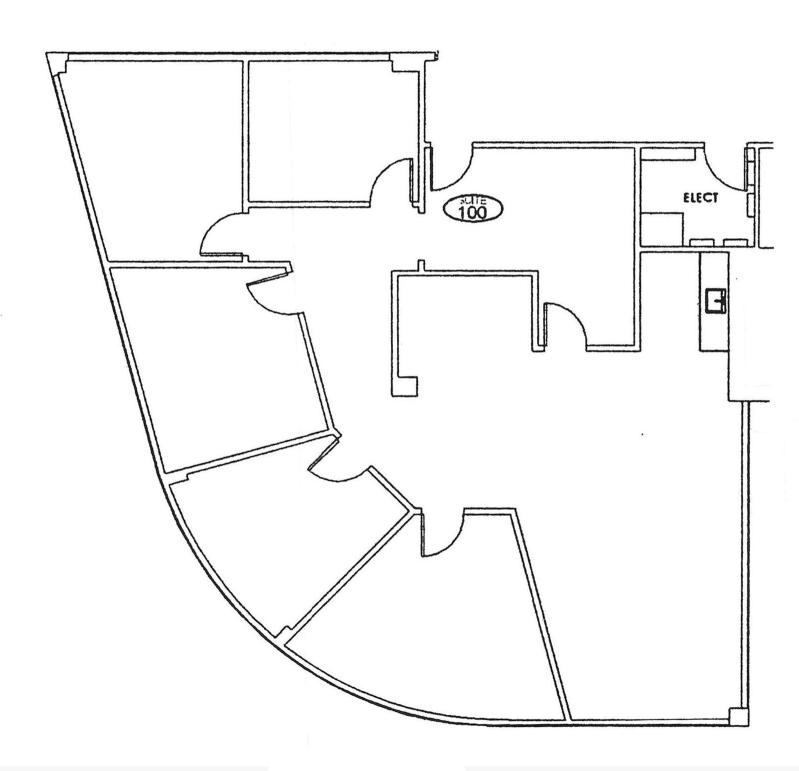

#### **AVAILABLE SPACES** Space **Lease Rate** Size (SF) Suite 100 \$21.00 SF/yr 2,150 Suite 101 \$21.00 SF/yr 1,677 Suite 108 \$21.00 SF/yr 1,265 Suite 206 \$21.00 SF/yr 1.011 Longwood Winter Springs (434) anlando Springs Casselberry (436) Altamonte Springs (436) Fern/Park