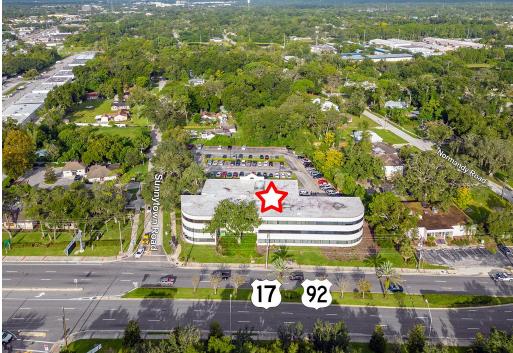

# Casselberry Oaks

101 Sunnytown Road, Casselberry, Florida 32707

### **Property Highlights**

- Casselberry Oaks 42,366± SF, 3-story office building on 2-acre site; beautiful trees and peaceful setting
- Frontage on busy US Hwy 17-92 (55,000 AADT)
- · Suites are immediately available
- Ample surface parking
- Close to many new restaurants in revitalized US Hwy 17-92 corridor
- Near many Casselberry, Altamonte Springs and Winter Springs residential communities
- ½ mile to intersection of SR 436 and US Hwy 17-92 quick access for employees and employers
- 15 minutes to I-4 via SR 436
- · Less than a mile from Target Shopping Center