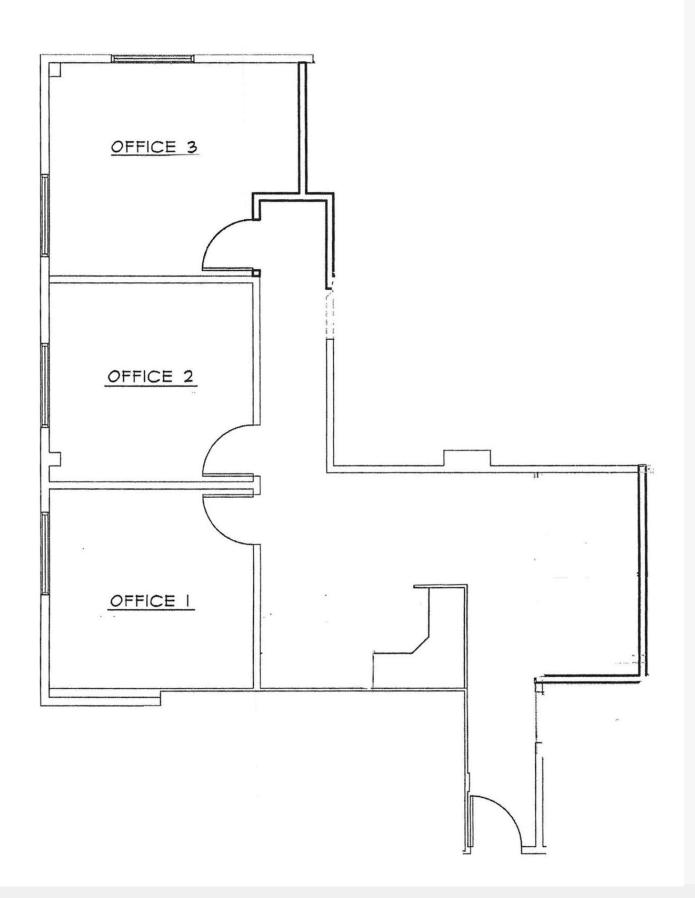

**AVAILABLE SPACES** Space **Lease Rate** Size (SF) Suite 100 \$21.00 SF/yr 2,150 Suite 101 \$21.00 SF/yr 1,677 Suite 108 \$21.00 SF/yr 1,265 Suite 206 \$21.00 SF/yr 1.011 Longwood Winter Springs (434) anlando Springs Casselberry (436) Altamonte Springs (436) Fern/Park

### For more information

### Jeffrey Bloom, CCIM

O: 407 949 0709 jbloom@realvest.com



























The information contained herein has been given to us by the owner of the property or other sources we deem reliable. We have no reason to doubt its accuracy, but we do not guarantee it. All information should be verified prior to purchase or lease. Unless otherwise noted, the property is being offered as-is, where is, with all faults.

1800 Pembrook Drive, Suite 350 Orlando, FL 32810 407 875 9989 tel













## Suite 206 - 1,011± SF