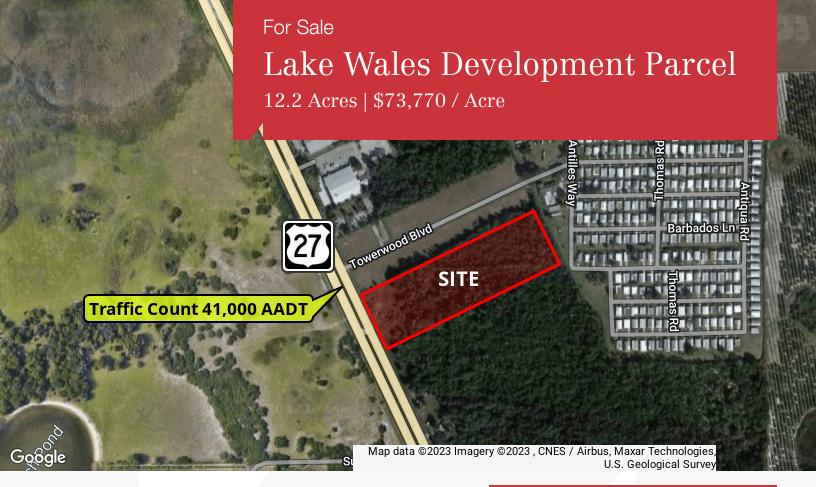

### **Property Highlights**

- 12.2 Acres of Commercial Land
- Estimated Uplands 2.5-3.0 acres
- 400' Frontage on US Hwy 27
- Traffic Count 41,000 AADT
- Opposite the 6,100 Unit Peace Crossing Development
- Zoned LCI Limited Commercial Industrial (City of Wales)
- Zoning allows most retail and commercial uses
- Excellent visibility and access from US Hwy 27
- Left turn median cut to property
- 1/2 mile south of Eagle Ridge Mall

Sale Price: \$900,000

| DEMOGRAPHICS |            |                   |
|--------------|------------|-------------------|
| Stats        | Population | Avg. HH<br>Income |
| 1 Mile       | 1,851      | \$49,423          |
| 3 Miles      | 15,281     | \$66,866          |
| 5 Miles      | 43,011     | \$73,722          |