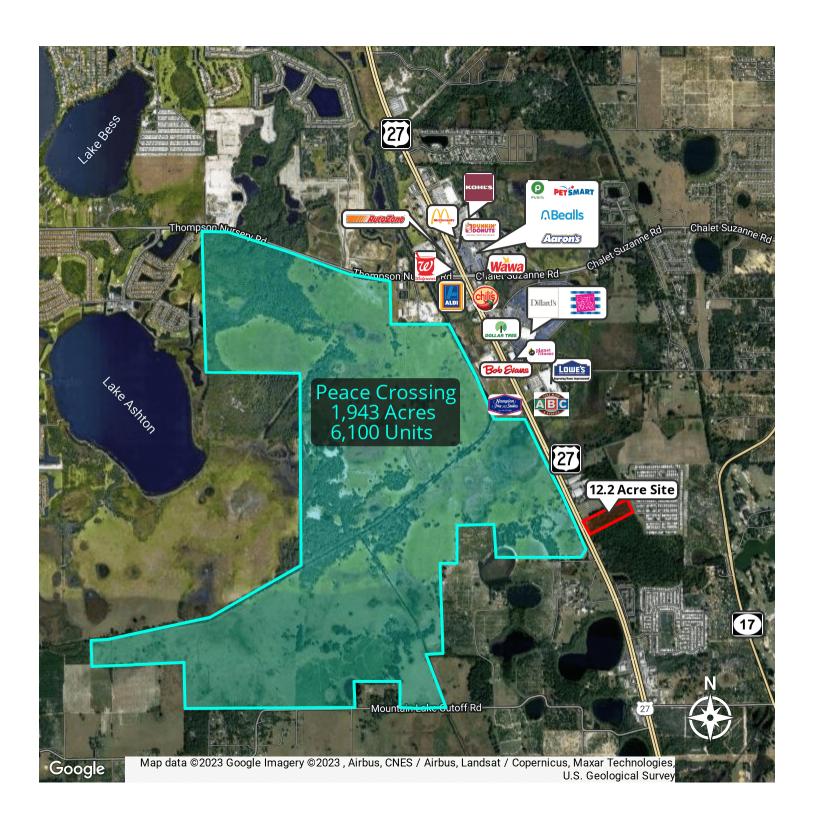

### **Property Highlights**

- 12.2 Acres of Commercial Land
- Estimated Uplands 2.5-3.0 acres
- 400' Frontage on US Hwy 27
- Traffic Count 41,000 AADT
- Opposite the 6,100 Unit Peace Crossing Development
- Zoned LCI Limited Commercial Industrial (City of Wales)
- Zoning allows most retail and commercial uses
- Excellent visibility and access from US Hwy 27
- Left turn median cut to property
- 1/2 mile south of Eagle Ridge Mall

## Retailer Map