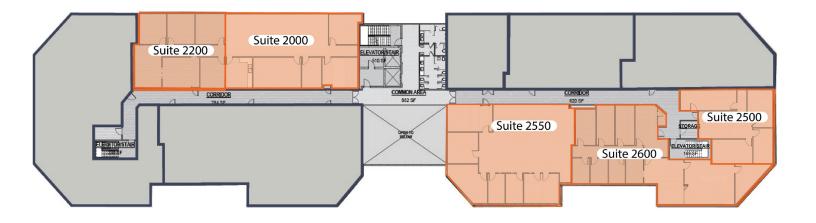

# 385 Douglas - Second Floor

Suite 2000 - 2,172± SF Suite 2200 - 1,433± SF Suite 2500 - 1,161± SF Suite 2550 - 2,601± SF

Suite 2600 - 2,866 ± SF

Altamonte North Business Center 385 Douglas Avenue Altamonte Springs, FL 32714

Nathan Eissler, CCIM, SIOR

Principal
407 440 6658

nathan.eissler@avisonyoung.com

Gunner Leslie
Vice President
407 949 2100
gunner.leslie@avisonyoung.com