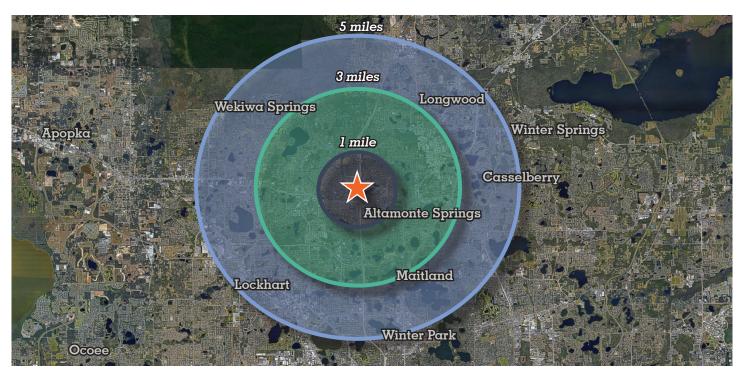

#### 1-3-5 Mile Demographics

| Population                              | 1 mile | 3 miles | 5 miles |
|-----------------------------------------|--------|---------|---------|
| 2021 Estimated population               | 16,605 | 94,013  | 233,101 |
| 2026 Estimated population               | 16,914 | 99,747  | 248,546 |
| Projected annual growth<br>2021 to 2026 | 0.7%   | 1.2%    | 1.3%    |

### **5 Mile Highlights**

Population 233,101

Growth by 2026 1.3%

Total employees 130,606

Avg. HH income \$89,498