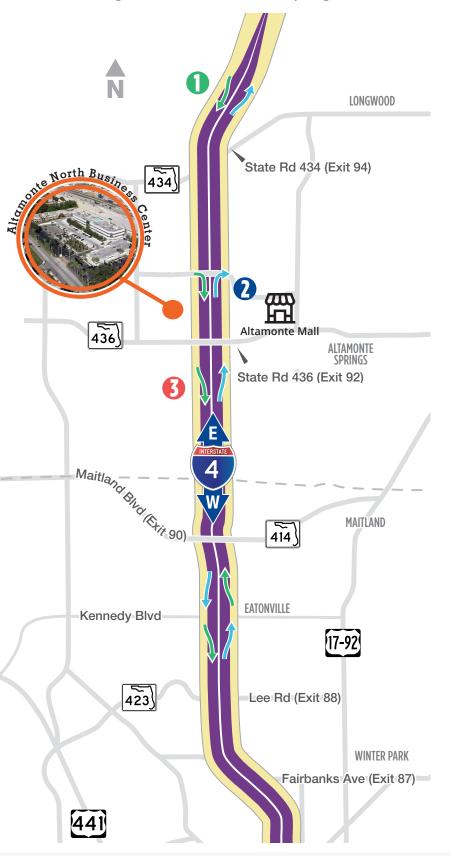

# I-4 Express Managed Lanes I-4 Express Entrance Ramp

General Use Lanes (Non-Tolled)

I-4 Express Ramps

▶ I-4 Express Exit Ramp

#### East of State Road 434 WB I-4 Express begins. EB I-4 Express ends.

I-4 Express traffic merges with EB I-4 general use lanes.

#### **Central Parkway**

Direct connect entrance ramp from Central Parkway to WB I-4 Express Direct connect exit ramp from EB I-4 Express to Central Parkway

#### West of State Road 436

I-4 Express entrance from WB I-4 general use lanes to WB I-4 Express I-4 Express exit from EB I-4 Express to EB I-4 general use lanes

\* Direct connect ramps allow direct access to and from I-4 Express via surface streets and other highways.