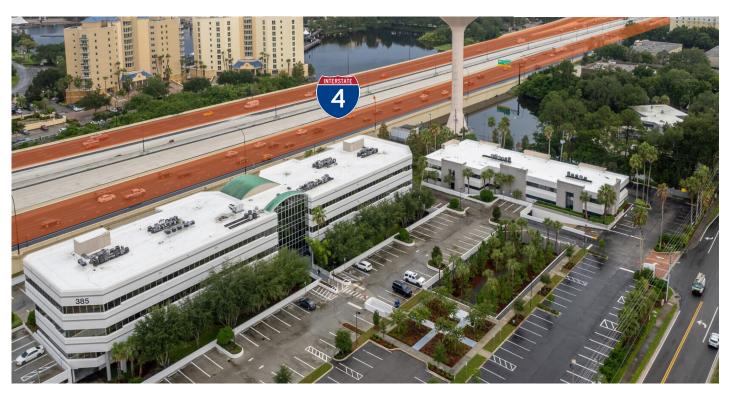

# **ALTAMONTE NORTH BUSINESS CENTER | FOR LEASE**

375-455 Douglas Avenue Altamonte Springs, FL 32714

# Property highlights

- Four-building office park located off Douglas Avenue in Altamonte Springs
- Interstate-4 frontage with building and monument signage available
- On-site management office and building engineer
- Utilities and M-F in-suite janitorial included