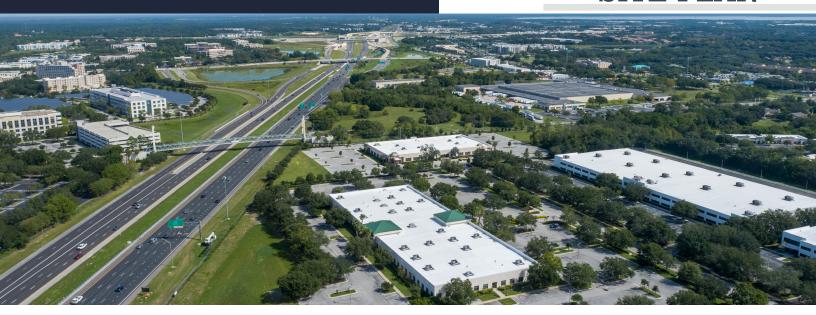

# Introduction

Rinehart Ridge IV is a  $\pm 70,400$  SF office building that sits on  $9.68\pm$  acres just east of the intersection of Rinehart Road and Wallace Court near C.R. 46A and Interstate-4 in Lake Mary. The property is minutes from Interstate-4 and S.R. 417/S.R. 429 interchange providing an ideal location, benefiting from quick access to major thoroughfares and close proximity to outstanding neighborhoods, shopping, and restaurants.