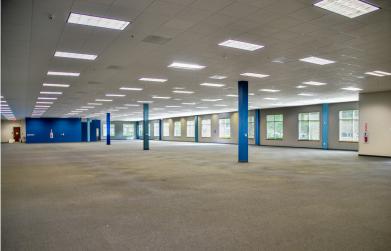

# Introduction

Rinehart Ridge IV is a  $\pm 70,400$  SF office building that sits on  $9.68\pm$  acres just east of the intersection of Rinehart Road and Wallace Court near C.R. 46A and Interstate-4 in Lake Mary. The property is minutes from Interstate-4 and S.R. 417/S.R. 429 interchange providing an ideal location, benefiting from quick access to major thoroughfares and close proximity to outstanding neighborhoods, shopping, and restaurants.

# **PROPERTY HIGHLIGHTS**

EASY ACCESS TO INTERSTATE-4, S.R. 417 AND S.R. 429

HIGHLY VISIBLE FROM INTERSTATE-4

**MONUMENT SIGNAGE** 

**OPEN FLEXIBLE FLOOR PLAN** 

**VOLUME CEILINGS THROUGHOUT** 

8/1,000 SF PARKING RATIO