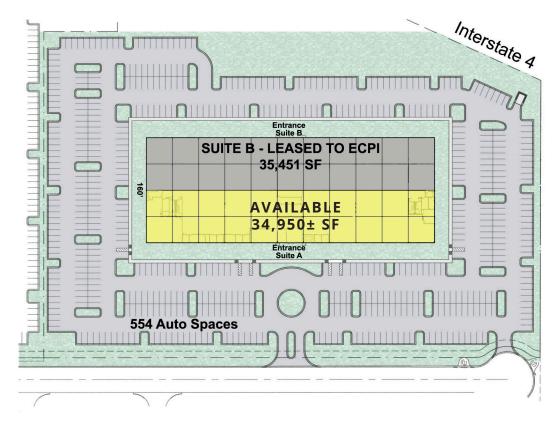

## SITE

City of Lake Mary Zoning M-2A Medium Industrial Site Area 9.686 acres 554 Auto Parking Spaces