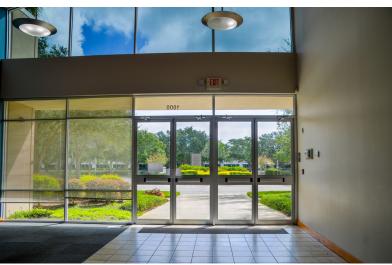

# Introduction

Rinehart Ridge IV is a  $\pm 70,400$  SF office building that sits on  $9.68\pm$  acres just east of the intersection of Rinehart Road and Wallace Court near C.R. 46A and Interstate-4 in Lake Mary. The property is minutes from Interstate-4 and S.R. 417/S.R. 429 interchange providing an ideal location, benefiting from quick access to major thoroughfares and close proximity to outstanding neighborhoods, shopping, and restaurants.