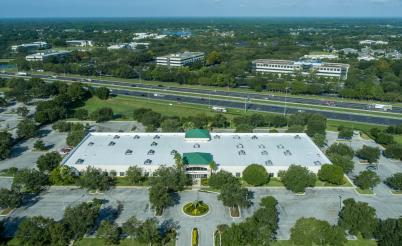

# Introduction

Rinehart Ridge IV is a  $\pm 70,400$  SF office building that sits on  $9.68\pm$  acres just east of the intersection of Rinehart Road and Wallace Court near C.R. 46A and Interstate-4 in Lake Mary. The property is minutes from Interstate-4 and S.R. 417/S.R. 429 interchange providing an ideal location, benefiting from quick access to major thoroughfares and close proximity to outstanding neighborhoods, shopping, and restaurants.