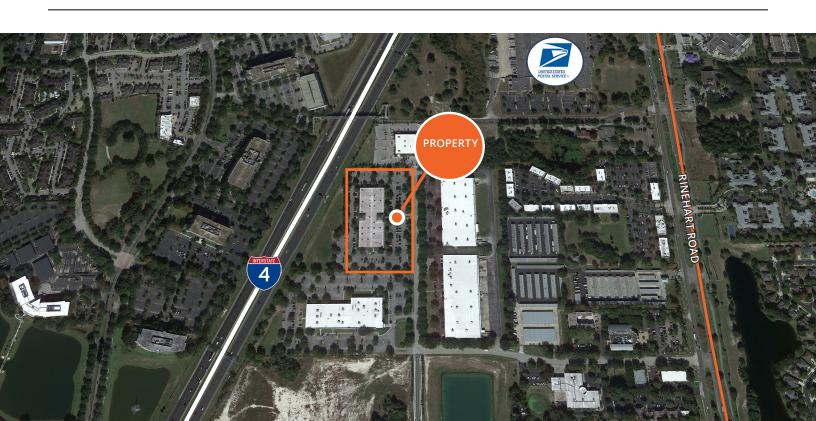

# Introduction

Rinehart Ridge IV is a  $\pm 70,400$  SF office building that sits on  $9.68\pm$  acres just east of the intersection of Rinehart Road and Wallace Court near C.R. 46A and Interstate-4 in Lake Mary. The property is minutes from Interstate-4 and S.R. 417/S.R. 429 interchange providing an ideal location, benefiting from quick access to major thoroughfares and close proximity to outstanding neighborhoods, shopping, and restaurants.