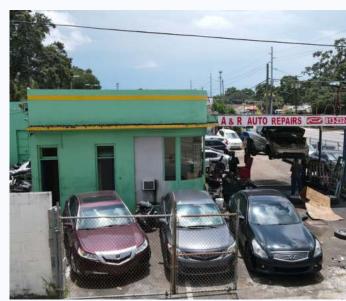

## Great Opportunity for an Investor or an Owner/User

7279 N NEBRASKA AVE | TAMPA, FL 33604

\$1,500,000

**AVAILABLE: Commercial Building and Land For Sale** 

Zoned SH-CI | AUTO SERVICE/REPAIR GARAGE | Property Use: 2753 AUTO REPAIR C

## 7279 N Nebraska Ave Tampa, FL 33604

\$1,500,000

**AVAILABLE: Commercial Building and Land For Sale** Zoned SH-CI | AUTO SERVICE/REPAIR GARAGE | Property Use: 2753 AUTO REPAIR C

Folio #......169879-0000 Frontage.....106' Zoning.....SH-CI Depth.....115' Total Land Area.....12,190 SF Parking.....Onsite Taxes 2022.....\$3,626.80

Own a piece of Seminole Heights in a great commercial corridor by major traffic arteries!

Welcome to a lucrative investment opportunity in the heart of the thriving Seminole Heights neighborhood, just minutes away from Tampa and I-275. Presenting this remarkable corner lot auto repair commercial building at 7279 N Nebraska Ave, Tampa, FL 33604. Situated in the highly sought-after Seminole Heights area, this property is a prime example of location meeting potential. Zoned for auto service and repair garage use (SH-CI), it offers an exceptional chance to capitalize on the ever-growing demand for automotive services in this bustling region.

#### 7279 N Nebraska Ave | Tampa, FL 33604

\$1,500,000

AVAILABLE: Commercial Building and Land For Sale
Zoned SH-CI | AUTO SERVICE/REPAIR GARAGE |
Property Use: 2753 AUTO REPAIR C

Great location, surrounded by a variety of commercial businesses. Collision centers, schools, and restaurants are mixed in with the residential communities of the East Seminole Heights Area, making this an ideal location for a new commercial development or investment. Minutes away from Tampa's major interstate system; Interstate-4 and Interstate-275. Be in downtown Tampa, Channelside, or Ybor city within minutes, either by car or the new trolley system. Invest in Seminole Heights and become a proud member of the thriving neighborhood!