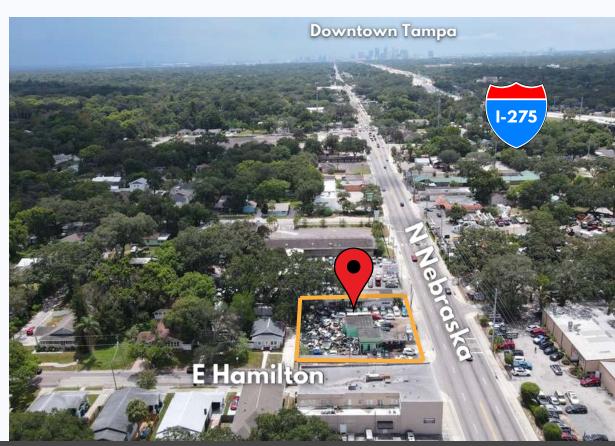

#### 7279 N Nebraska Ave | Tampa, FL 33604

\$1,500,000

AVAILABLE: Commercial Building and Land For Sale
Zoned SH-CI | AUTO SERVICE/REPAIR GARAGE |
Property Use: 2753 AUTO REPAIR C

Great location, surrounded by a variety of commercial businesses. Collision centers, schools, and restaurants are mixed in with the residential communities of the East Seminole Heights Area, making this an ideal location for a new commercial development or investment. Minutes away from Tampa's major interstate system; Interstate-4 and Interstate-275. Be in downtown Tampa, Channelside, or Ybor city within minutes, either by car or the new trolley system. Invest in Seminole Heights and become a proud member of the thriving neighborhood!

## **Corner Lot Property!**

CALL TODAY! 813-935-9600

**BROKERAGE DONE DIFFERENTLY** 

TINA MARIE ELOIAN, CCIM

TINA@FLORIDACOMMERCIALGROUP.COM

# East Seminole Heights Area • Major Traffic Throughways • Commercial Corridor

**BROKERAGE DONE DIFFERENTLY** 

7279 N Nebraska Ave | Tampa, FL 33604

\$1,500,000

AVAILABLE: Commercial Building and Land For Sale