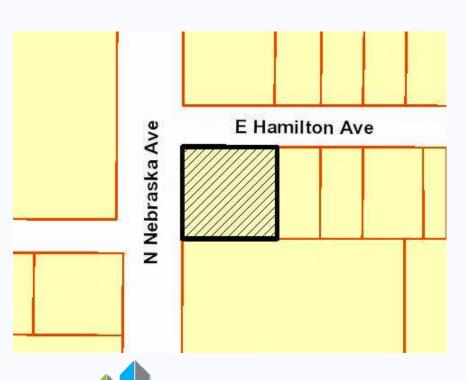

#### Parcel/Aerial Maps

## 7279 N Nebraska Ave Tampa, FL 33604

\$1,500,000

**AVAILABLE: Commercial Building and Land For Sale** Zoned SH-CI | AUTO SERVICE/REPAIR GARAGE | Property Use: 2753 AUTO REPAIR C

Folio #......169879-0000 Frontage.....106' Zoning.....SH-CI Depth.....115' Total Land Area.....12,190 SF Parking.....Onsite Taxes 2022.....\$3,626.80