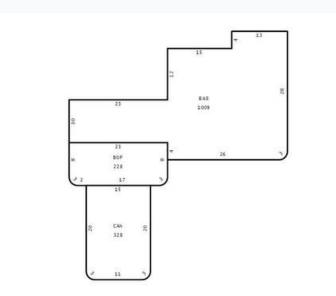

## 7279 N Nebraska Ave Tampa, FL 33604

\$1,500,000

**AVAILABLE: Commercial Building and Land For Sale** Zoned SH-CI | AUTO SERVICE/REPAIR GARAGE | Property Use: 2753 AUTO REPAIR C

Folio #......169879-0000 Frontage.....106' Zoning.....SH-CI Depth.....115' Total Land Area.....12,190 SF Parking.....Onsite Taxes 2022.....\$3,626.80