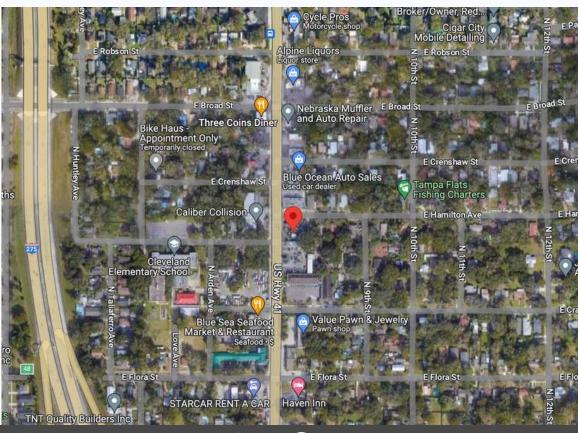

#### Parcel/Aerial Maps

#### 7279 N Nebraska Ave | Tampa, FL 33604

\$1,500,000

AVAILABLE: Commercial Building and Land For Sale
Zoned SH-CI | AUTO SERVICE/REPAIR GARAGE |
Property Use: 2753 AUTO REPAIR C

Great location, surrounded by a variety of commercial businesses. Collision centers, schools, and restaurants are mixed in with the residential communities of the East Seminole Heights Area, making this an ideal location for a new commercial development or investment. Minutes away from Tampa's major interstate system; Interstate-4 and Interstate-275. Be in downtown Tampa, Channelside, or Ybor city within minutes, either by car or the new trolley system. Invest in Seminole Heights and become a proud member of the thriving neighborhood!

# East Seminole Heights Area • Major Traffic Throughways • Commercial Corridor

**BROKERAGE DONE DIFFERENTLY** 

7279 N Nebraska Ave | Tampa, FL 33604

\$1,500,000

AVAILABLE: Commercial Building and Land For Sale