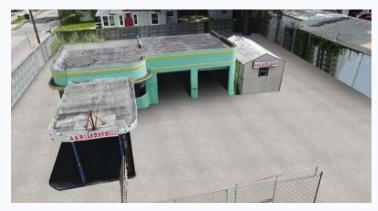

## Great Opportunity for an Investor or an Owner/User

7279 N NEBRASKA AVE | TAMPA, FL 33604

\$1,500,000

**AVAILABLE: Commercial Building and Land For Sale** 

Zoned SH-CI | AUTO SERVICE/REPAIR GARAGE | Property Use: 2753 AUTO REPAIR C

## 7279 N Nebraska Ave Tampa, FL 33604

\$1,500,000

**AVAILABLE: Commercial Building and Land For Sale** Zoned SH-CI | AUTO SERVICE/REPAIR GARAGE | Property Use: 2753 AUTO REPAIR C

Folio #......169879-0000 Frontage.....106' Zoning.....SH-CI Depth.....115' Total Land Area.....12,190 SF Parking.....Onsite Taxes 2022.....\$3,626.80

#### 7279 N Nebraska Ave | Tampa, FL 33604

\$1,500,000

AVAILABLE: Commercial Building and Land For Sale

Zoned SH-CI | AUTO SERVICE/REPAIR GARAGE |

Property Use: 2753 AUTO REPAIR C