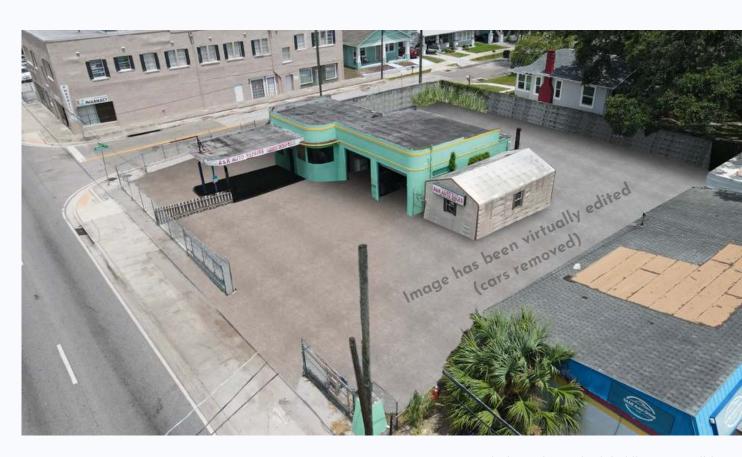

## 7279 N Nebraska Ave Tampa, FL 33604

\$1,500,000

**AVAILABLE: Commercial Building and Land For Sale** Zoned SH-CI | AUTO SERVICE/REPAIR GARAGE | Property Use: 2753 AUTO REPAIR C

Folio #......169879-0000 Frontage.....106' Zoning.....SH-CI Depth.....115' Total Land Area.....12,190 SF Parking.....Onsite Taxes 2022.....\$3,626.80

Own a piece of Seminole Heights in a great commercial corridor by major traffic arteries!

Welcome to a lucrative investment opportunity in the heart of the thriving Seminole Heights neighborhood, just minutes away from Tampa and I-275. Presenting this remarkable corner lot auto repair commercial building at 7279 N Nebraska Ave, Tampa, FL 33604. Situated in the highly sought-after Seminole Heights area, this property is a prime example of location meeting potential. Zoned for auto service and repair garage use (SH-CI), it offers an exceptional chance to capitalize on the ever-growing demand for automotive services in this bustling region.

#### 7279 N Nebraska Ave | Tampa, FL 33604

\$1,500,000

AVAILABLE: Commercial Building and Land For Sale
Zoned SH-CI | AUTO SERVICE/REPAIR GARAGE |
Property Use: 2753 AUTO REPAIR C

Great location, surrounded by a variety of commercial businesses. Collision centers, schools, and restaurants are mixed in with the residential communities of the East Seminole Heights Area, making this an ideal location for a new commercial development or investment. Minutes away from Tampa's major interstate system; Interstate-4 and Interstate-275. Be in downtown Tampa, Channelside, or Ybor city within minutes, either by car or the new trolley system. Invest in Seminole Heights and become a proud member of the thriving neighborhood!