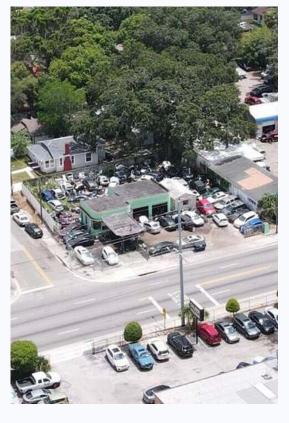

#### 7279 N Nebraska Ave | Tampa, FL 33604

\$1,500,000

AVAILABLE: Commercial Building and Land For Sale
Zoned SH-CI | AUTO SERVICE/REPAIR GARAGE |
Property Use: 2753 AUTO REPAIR C

Great location, surrounded by a variety of commercial businesses. Collision centers, schools, and restaurants are mixed in with the residential communities of the East Seminole Heights Area, making this an ideal location for a new commercial development or investment. Minutes away from Tampa's major interstate system; Interstate-4 and Interstate-275. Be in downtown Tampa, Channelside, or Ybor city within minutes, either by car or the new trolley system. Invest in Seminole Heights and become a proud member of the thriving neighborhood!

## **Corner Lot Property!**

CALL TODAY! 813-935-9600

**BROKERAGE DONE DIFFERENTLY** 

TINA MARIE ELOIAN, CCIM

TINA@FLORIDACOMMERCIALGROUP.COM