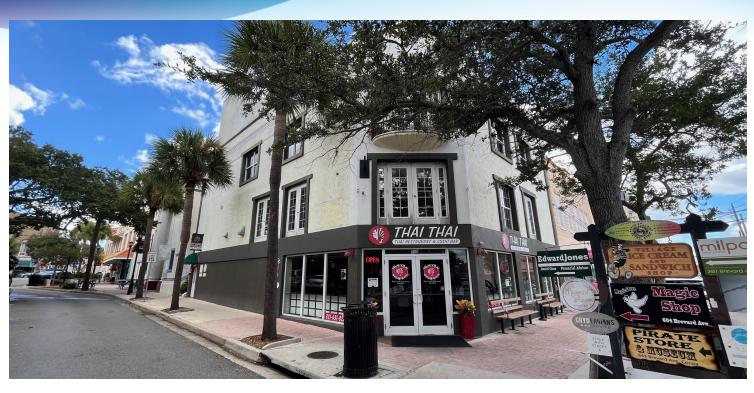

# **EXECUTIVE SUMMARY**

• 100 Harrison Street Cocoa, FL 32922

## **OFFERING SUMMARY**

Available SF: 1,100 SF

**Lease Rate:** \$30.00 SF/yr (NNN)

**Lot Size:** 0.06 Acres

Year Built: 1916

**Building Size:** 7,338 SF

**Zoning:** CBD-CVO

#### PROPERTY OVERVIEW

Welcome to 100 Harrison Street, a highly desirable office space available for lease in the heart of Cocoa Village.

Located on the second floor of a well-maintained building, this office offers a professional and functional workspace that overlooks the civic center, providing a bright and conducive environment for your business operations.