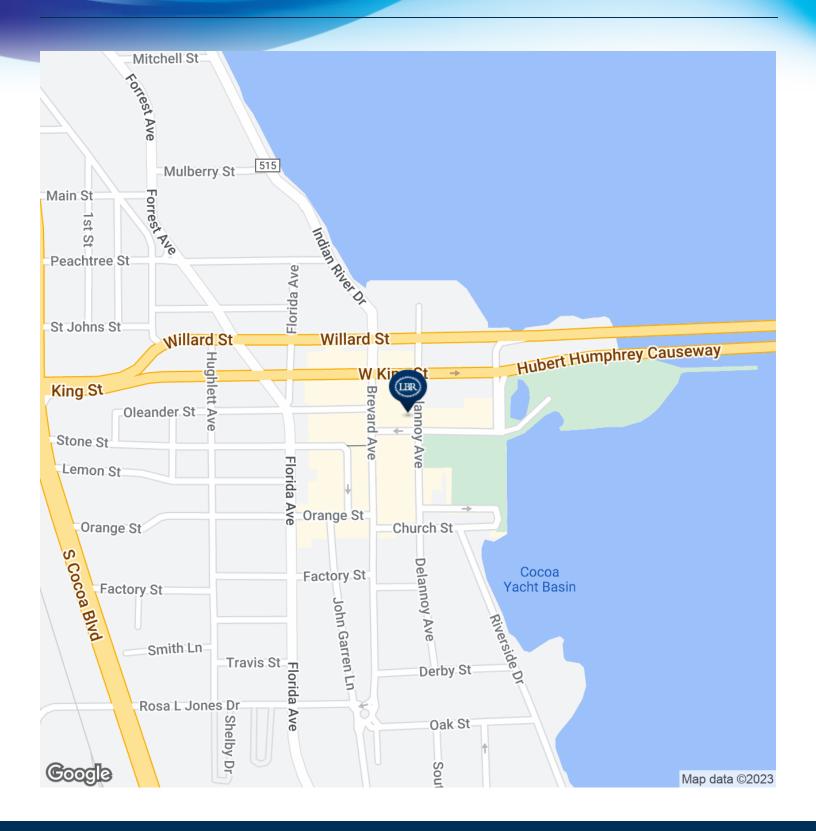

# **LOCATION MAP**

• 100 Harrison Street Cocoa, FL 32922

### **LOCATION OVERVIEW**

Harrison Street is located in the center of Cocoa Village

Conveniently located minutes to SR 520 and US I