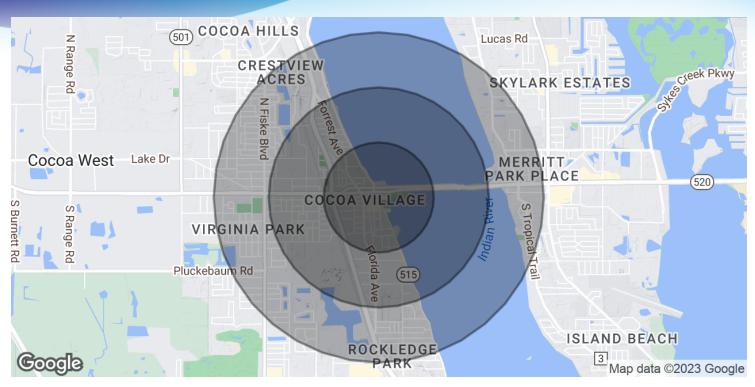

## **DEMOGRAPHICS MAP & REPORT**

• 100 Harrison Street Cocoa, FL 32922

| POPULATION               | 0.5 MILES | I MILE    | I.5 MILES |
|--------------------------|-----------|-----------|-----------|
| Total Population         | 949       | 4,032     | 11,090    |
| Average Age              | 60.8      | 45.0      | 42.9      |
| Average Age (Male)       | 61.0      | 44.9      | 43.4      |
| Average Age (Female)     | 60.4      | 45.9      | 43.2      |
| / Werage / Nge (Certale) | 00.1      | 13.7      | 13.2      |
| HOUSEHOLDS & INCOME      | 0.5 MILES | I MILE    | 1.5 MILES |
| Total Households         | 674       | 2,383     | 6,119     |
| # of Persons per HH      | 1.4       | 1.7       | 1.8       |
| Average HH Income        | \$100,623 | \$66,285  | \$55,573  |
| Average House Value      | \$330,902 | \$236,901 | \$206,428 |
|                          |           |           |           |

<sup>\*</sup> Demographic data derived from 2020 ACS - US Census