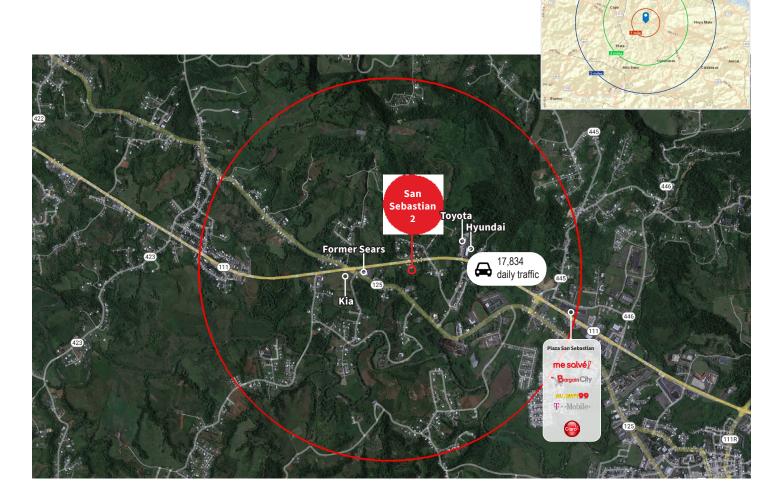

#### **Location highlights**

The property is located on PR-111, in a commercial area with a daily traffic count of 17,834. It is located within 1 mile of the Toyota, Kia and Hyundai dealerships and the Plaza San Sebastian Shopping Center. Major retailers of the shopping center are MeSalve, Bargain City, Always 99, among others. It is also located within the vicinity of the former Sears building, a space that is reopening with a new major retailer.