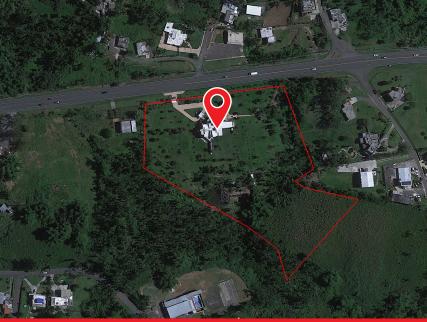

### Overview

**SIZE** ~9,511 SF Building

~3.86 acre Land

LOCATION

18.352512, -67.015641

PRODUCT TYPE

Multipurpose

ZONING

UR

**CADASTER** 

099-068-505-08

099-000-009-10

This property was originally built for residential use and can still function as a residential property; it has 5 bedrooms each with their private bathroom, two kitchens, and a garage for 4 vehicles. However, the property is located on the high traffic road PR 111 and could be redesigned for commercial use. Reconfiguration possible for example into a medical center or into a short term rental destination. The building has 9,511 SF +-, a large elevator, and 3.86 acre +- developable land.