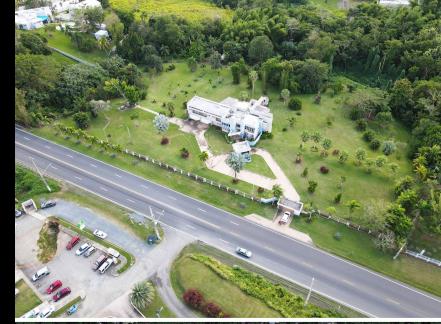

### Overview

**SIZE** ~9,511 SF Building

~3.86 acre Land

LOCATION

18.352512, -67.015641

PRODUCT TYPE

Multipurpose

ZONING

UR

**CADASTER** 

099-068-505-08

099-000-009-10

This property was originally built for residential use and can still function as a residential property; it has 5 bedrooms each with their private bathroom, two kitchens, and a garage for 4 vehicles. However, the property is located on the high traffic road PR 111 and could be redesigned for commercial use. Reconfiguration possible for example into a medical center or into a short term rental destination. The building has 9,511 SF +-, a large elevator, and 3.86 acre +- developable land.