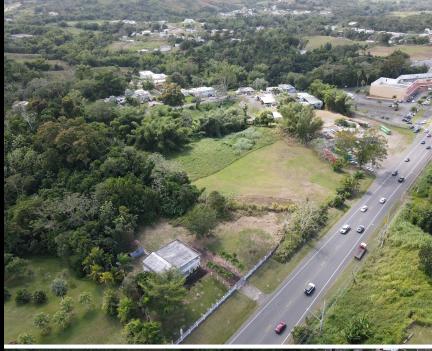

## **Highlights**

~4 acres of land for development on high traffic commercial road with recent retail (re-) developments next door, such as a new Kia car dealership and the repurposing of the former Sears retail space. Double access to the lot from both PR 111 and PR 125.

## FOR SALE 4 ACRES +/-

#### **Location highlights**

The property is located on PR-111, in a commercial area with a daily traffic count of 17,834. It is located within 1 mile of the Toyota, Kia and Hyundai dealerships and the Plaza San Sebastian Shopping Center. Major retailers of the shopping center are MeSalve, Bargain City, Always 99, among others. It is also located within the vicinity of the former Sears building, a space that is reopening with a new major retailer.