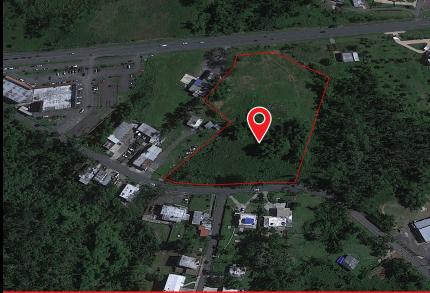

### Overview

SIZE

~4 acres

LOCATION

18 352122 -67 017242

PRODUCT TYPE ZONING

Land UR

CADASTER

## **Highlights**

~4 acres of land for development on high traffic commercial road with recent retail (re-) developments next door, such as a new Kia car dealership and the repurposing of the former Sears retail space. Double access to the lot from both PR 111 and PR 125.