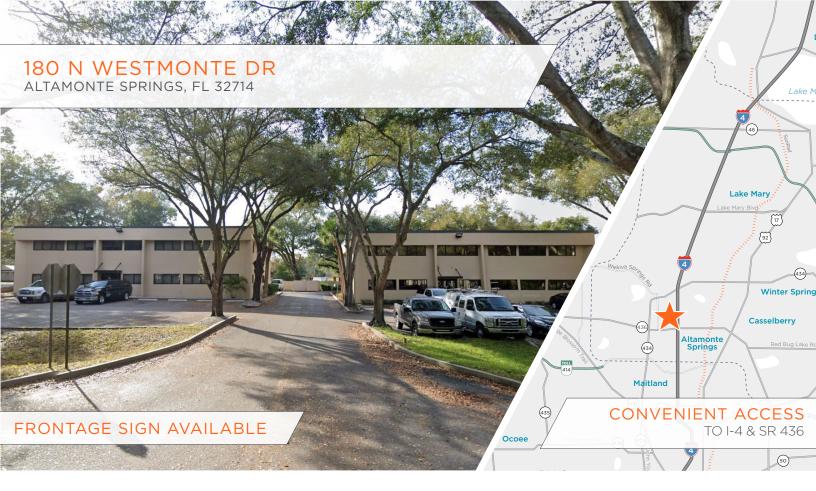

3,744 - 7,932 SF AVAILABLE 180 N WESTMONTE DR

# **BUILDING HIGHLIGHTS**

**ASKING RATE** 

\$18.00/SF MG

**TOTAL BUILDING SF** 7.932 SF

**FLOORS** 

**CONSTRUCTION**MASONRY

**MONTHLY RATE\*** 

\$12.671.37MO

PARKING RATIO 3.34/1.000

YEAR BUILT 1984

**ZONING** 

SUBLEASE EXPIRATION

APRIL 1, 2026

**CEILING HEIGHT** 

**AVAILABILITY** IMMEDIATELY

\*Sales Tax Included