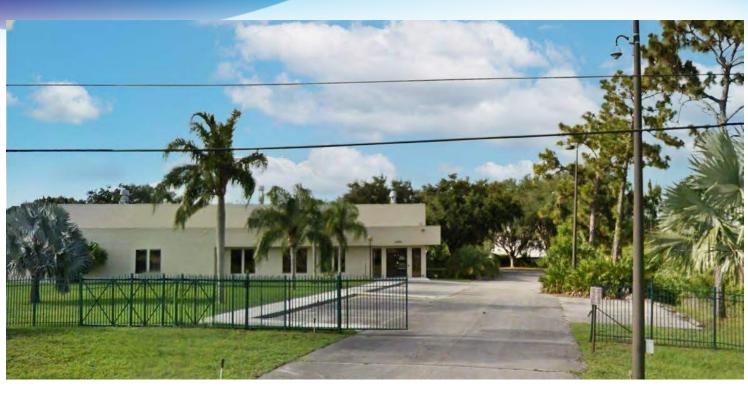

# +/- 13,745 SF Manufacturing / Flex Building

I450 Treeland Blvd SE Palm Bay, FL 32909

UP TO +/-I3,754 SF OF INDUSTRIAL SPACE

presented by:

**BRIAN L. LIGHTLE, CCIM, SIOR, CRE** 

Founder | Broker Associate 321.863.3228 brian@teamlbr.com

### PROPERTY OVERVIEW

Situated on +/- I.81 Acres Manufacturing Complex

Security Fencing

Extraordinary Power Capacity to the Building

Including Exterior Transformer 250KVA 480 3-Phase

Interior Features:

+/- 9530sf Manufacturing Space with 14' Clear Height

+/- 4215 sf Perimeter Offices Including Bonus Mezzanine and Lab Areas

Break Area

37 Parking Spaces

Natural Gas Service to Building

**LOCATION OVERVIEW** 

+/- 1.5 Miles to I-95

+/- I.3 Miles to Malabar Road

+/- 35 Miles to Port Canaveral