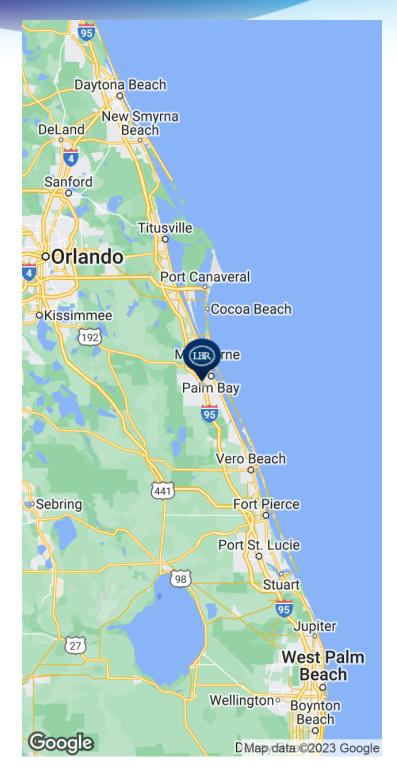

## **LOCATION MAP**

• 1450 Treeland Blvd SE Palm Bay, FL 32909

+/- 4215 sf Perimeter Offices Including Bonus Mezzanine and Lab Areas

Break Area

37 Parking Spaces

Natural Gas Service to Building

**LOCATION OVERVIEW** 

+/- 1.5 Miles to I-95

+/- I.3 Miles to Malabar Road

+/- 35 Miles to Port Canaveral