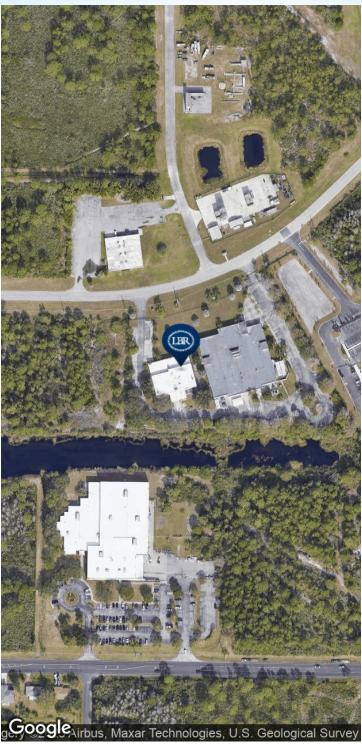

## **EXECUTIVE SUMMARY**

• 1450 Treeland Blvd SE Palm Bay, FL 32909

### PROPERTY OVERVIEW

Situated on +/- I.81 Acres Manufacturing Complex

Security Fencing

Extraordinary Power Capacity to the Building

Including Exterior Transformer 250KVA 480 3-Phase

Interior Features:

+/- 9530sf Manufacturing Space with 14' Clear Height