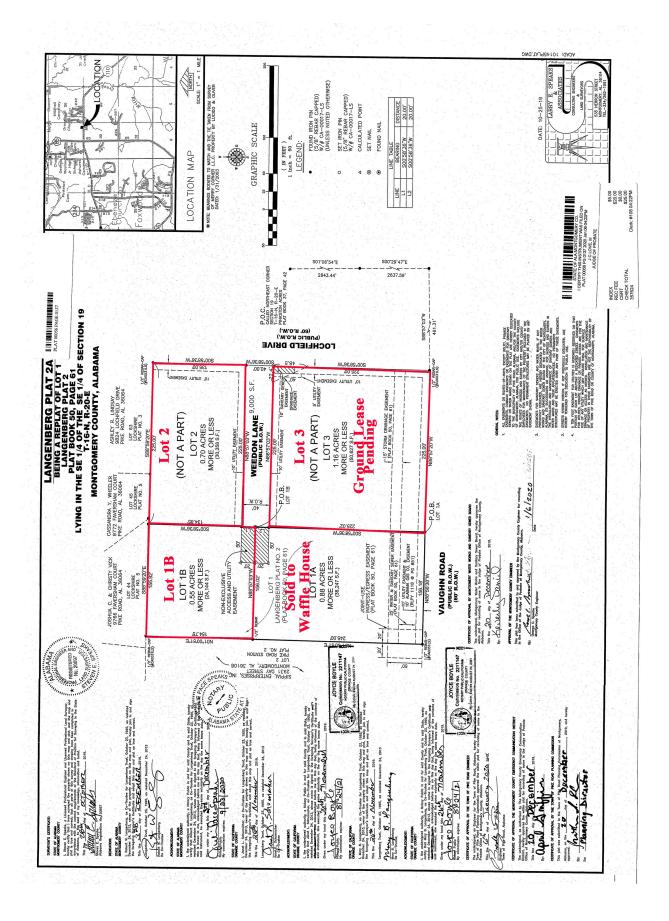

## COMMERCIAL REAL ESTATE

• Listed Prices: Lot 1B: \$6.00/S.F.

Lot 2: \$6.00/S.F.

**Lot 3:** Ground Lease Pending

• Lot Sizes: Lot 1B: +24,144 S.F.

Lot 2: ± 30,358 S.F. Lot 3: + 50,627 S.F.

**Zoning:** B-2 (Commercial)

• Best Use: Retail, Commercial, Office

Visibility: Excellent Possession: Immediate Type of Listing: Exclusive

Three (3) commercial lots located on Vaughn Road just east of the new Shops at Pike Road and Publix. Provided with all utilities. Excellent access and visibility. Adjacent to Lochshire subdivision. Contact John Stanley, CCIM, for more information at (334) 271-2475.