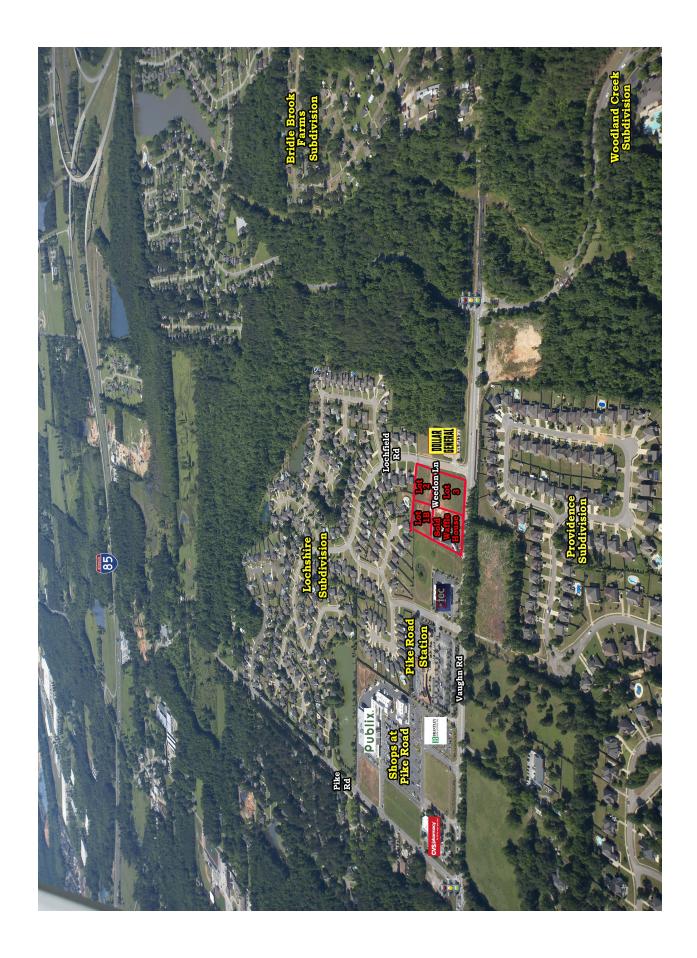

• Best Use: Retail, Commercial, Office

Visibility: Excellent Possession: Immediate Type of Listing: Exclusive

Three (3) commercial lots located on Vaughn Road just east of the new Shops at Pike Road and Publix. Provided with all utilities. Excellent access and visibility. Adjacent to Lochshire subdivision. Contact John Stanley, CCIM, for more information at (334) 271-2475.