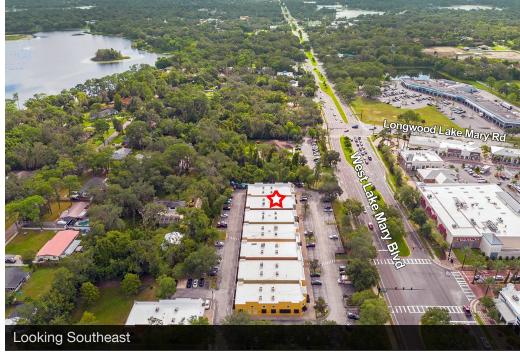

## 3216 West Lake Mary Blvd

Lake Mary, Florida 32746

## **Property Highlights**

- Beautiful owner-occupant or investment condo
- Great location on Lake Mary Blvd in Legacy Village Office Park
- Building and monument signage with Lake Mary Blvd frontage (23,500 AADT)
- Just west of Longwood Lake Mary Road and directly across from new Griffin Farm mixed-use complex
- Well suited to general office or medical uses efficient interior layout
- Ample parking eight (8) dedicated parking spaces
- New roof (2023)
- Furniture can be included