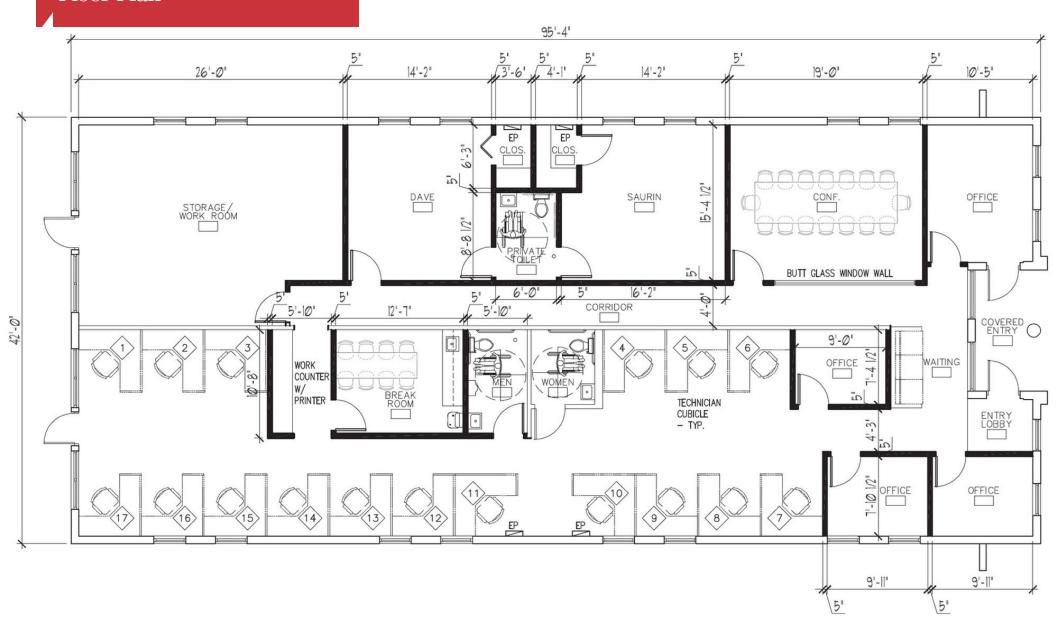

## 3216 West Lake Mary Blvd

Lake Mary, Florida 32746

## **Property Highlights**

- Beautiful owner-occupant or investment condo
- Great location on Lake Mary Blvd in Legacy Village Office Park
- Building and monument signage with Lake Mary Blvd frontage (23,500 AADT)
- Just west of Longwood Lake Mary Road and directly across from new Griffin Farm mixed-use complex
- Well suited to general office or medical uses efficient interior layout
- Ample parking eight (8) dedicated parking spaces
- New roof (2023)
- Furniture can be included



Sale Price: \$1,195,000

For more information

Tom R. Kelley II, CCIM

O: 407 949 0715 tkelley@realvest.com



## Floor Plan





nairealvest.com











nairealvest.com