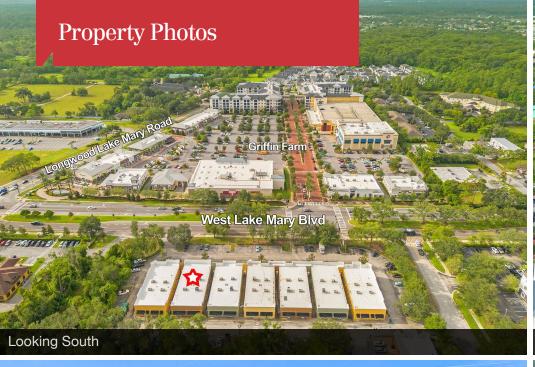

## 3216 West Lake Mary Blvd

Lake Mary, Florida 32746

## **Property Highlights**

- Beautiful owner-occupant or investment condo
- Great location on Lake Mary Blvd in Legacy Village Office Park
- Building and monument signage with Lake Mary Blvd frontage (23,500 AADT)
- Just west of Longwood Lake Mary Road and directly across from new Griffin Farm mixed-use complex
- Well suited to general office or medical uses efficient interior layout
- Ample parking eight (8) dedicated parking spaces
- New roof (2023)
- Furniture can be included