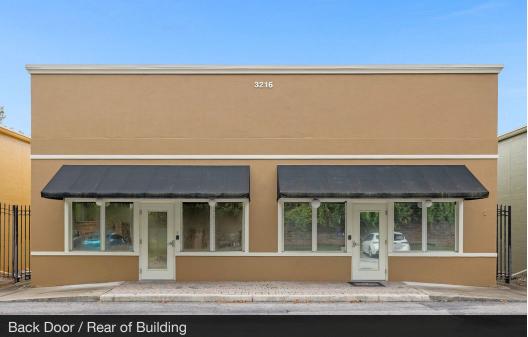

## 3216 West Lake Mary Blvd

Lake Mary, Florida 32746

## **Property Highlights**

- Beautiful owner-occupant or investment condo
- Great location on Lake Mary Blvd in Legacy Village Office Park
- Building and monument signage with Lake Mary Blvd frontage (23,500 AADT)
- Just west of Longwood Lake Mary Road and directly across from new Griffin Farm mixed-use complex
- Well suited to general office or medical uses efficient interior layout
- Ample parking eight (8) dedicated parking spaces
- New roof (2023)
- Furniture can be included