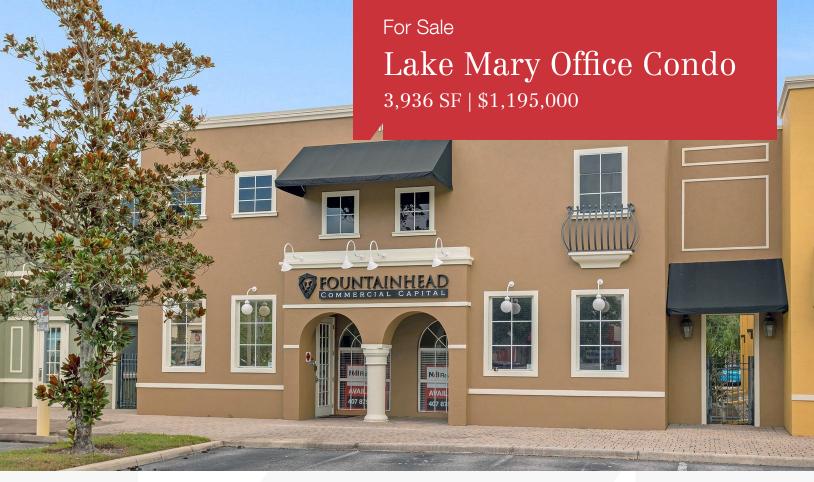

## 3216 West Lake Mary Blvd

Lake Mary, Florida 32746

## **Property Highlights**

- Beautiful owner-occupant or investment condo
- Great location on Lake Mary Blvd in Legacy Village Office Park
- Building and monument signage with Lake Mary Blvd frontage (23,500 AADT)
- Just west of Longwood Lake Mary Road and directly across from new Griffin Farm mixed-use complex
- Well suited to general office or medical uses efficient interior layout
- Ample parking eight (8) dedicated parking spaces
- New roof (2023)
- Furniture can be included

Sale Price: \$1,195,000

For more information

Tom R. Kelley II, CCIM

O: 407 949 0715 tkelley@realvest.com