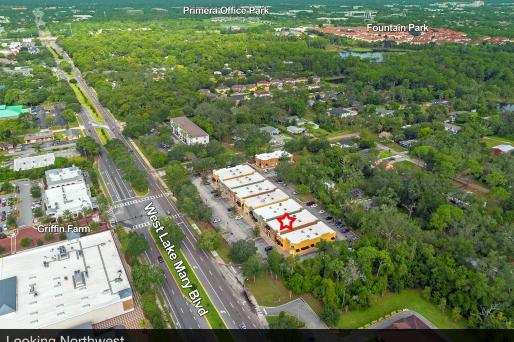

## 3216 West Lake Mary Blvd

Lake Mary, Florida 32746

## **Property Highlights**

- Beautiful owner-occupant or investment condo
- Great location on Lake Mary Blvd in Legacy Village Office Park
- Building and monument signage with Lake Mary Blvd frontage (23,500 AADT)
- Just west of Longwood Lake Mary Road and directly across from new Griffin Farm mixed-use complex
- Well suited to general office or medical uses efficient interior layout
- Ample parking eight (8) dedicated parking spaces
- New roof (2023)
- Furniture can be included