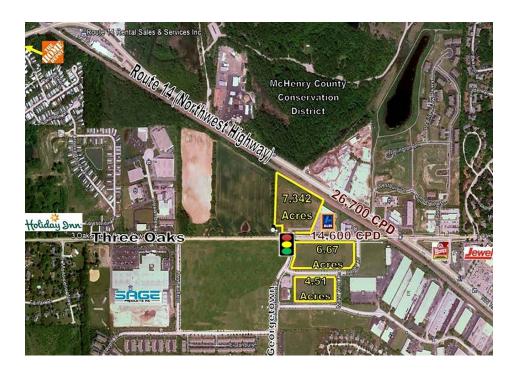

## COMMERCIAL DEVELOPMENT LAND WITH FRONTAGE ON 3 ROADS

6.67 acres relatively rectangular commercial site with frontage on 3 roads.

Signalized intersection. All utilities to site, off site detention. Bank owned, graded and engineered site, now priced to sell.

Excellent site for banquet facility or medium box retailer. Reduced to \$3.94 psf.

Other parcels in the immediate area are also available:

- 7.34 acres on the NE corner of Three Oaks and Georgetown
- 4.51 acres with frontage on Georgetown

#### **Specifications** Description: Land - Retail Land Size: 6.67 Acres Topography: Level **Environmental Status:** To Be Assessed Utilities: To Site Sewer/Water: City Frontage Dimensions: 890' on Three Oaks Road B-2 Zoning: Taxes: \$33,281.36 (2022) PIN #: 19-11-401-001