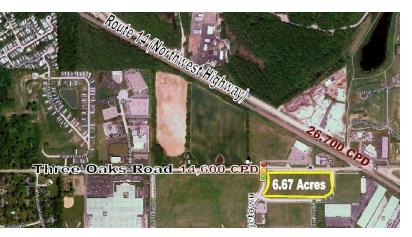

## COMMERCIAL DEVELOPMENT LAND WITH FRONTAGE ON 3 ROADS

6.67 acres relatively rectangular commercial site with frontage on 3 roads.

Signalized intersection. All utilities to site, off site detention. Bank owned, graded and engineered site, now priced to sell.

Excellent site for banquet facility or medium box retailer. Reduced to \$3.94 psf.

Other parcels in the immediate area are also available:

- 7.34 acres on the NE corner of Three Oaks and Georgetown
- 4.51 acres with frontage on Georgetown

#### **Specifications** Description: Land - Retail Land Size: 6.67 Acres Topography: Level **Environmental Status:** To Be Assessed Utilities: To Site Sewer/Water: City Frontage Dimensions: 890' on Three Oaks Road B-2 Zoning: Taxes: \$33,281.36 (2022) PIN #: 19-11-401-001