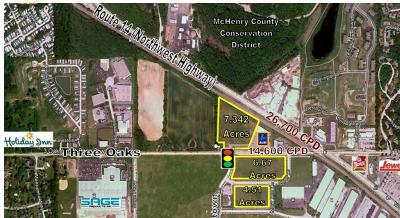

## COMMERCIAL DEVELOPMENT LAND WITH FRONTAGE ON 3 ROADS

6.67 acres relatively rectangular commercial site with frontage on 3 roads.

Signalized intersection. All utilities to site, off site detention. Bank owned, graded and engineered site, now priced to sell.

Excellent site for banquet facility or medium box retailer. Reduced to \$3.94 psf.

Other parcels in the immediate area are also available:

- 7.34 acres on the NE corner of Three Oaks and Georgetown
- 4.51 acres with frontage on Georgetown

#### **Specifications** Description: Land - Retail Land Size: 6.67 Acres Topography: Level **Environmental Status:** To Be Assessed Utilities: To Site Sewer/Water: City Frontage Dimensions: 890' on Three Oaks Road B-2 Zoning: Taxes: \$33,281.36 (2022) PIN #: 19-11-401-001