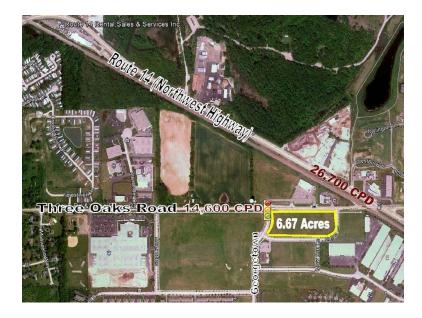

## Lot 2 SEC Three Oaks and Georgetown Cary, IL 60013

## COMMERCIAL DEVELOPMENT LAND WITH FRONTAGE ON 3 ROADS

6.67 acres relatively rectangular commercial site with frontage on 3 roads.

Signalized intersection. All utilities to site, off site detention. Bank owned, graded and engineered site, now priced to sell.

Excellent site for banquet facility or medium box retailer. Reduced to \$3.94 psf.

Other parcels in the immediate area are also available:

- 7.34 acres on the NE corner of Three Oaks and Georgetown
- 4.51 acres with frontage on Georgetown

#### **Specifications** Description: Land - Retail Land Size: 6.67 Acres Topography: Level **Environmental Status:** To Be Assessed Utilities: To Site Sewer/Water: City Frontage Dimensions: 890' on Three Oaks Road B-2 Zoning: Taxes: \$33,281.36 (2022) PIN #: 19-11-401-001