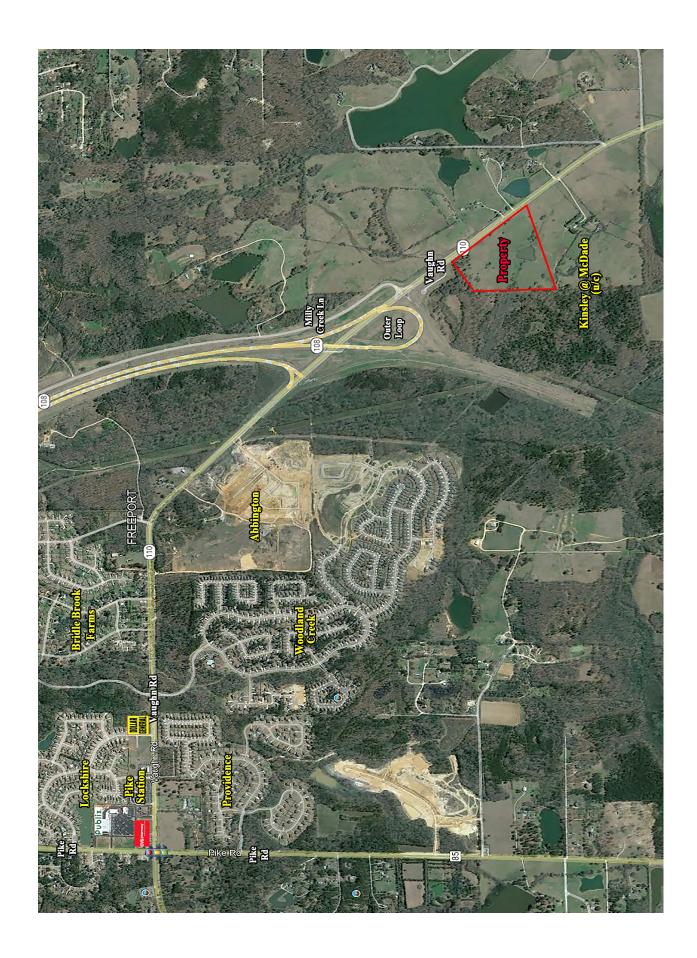

## PRICED TO SELL AS AN ENTIRE PARCEL!

± 35.91 Acre tract in Pike Road zoned B-2 (Commercial). Located at Vaughn Road and Outer Loop. Adjacent to new subdivision, Kinsley at McDade. Contact John Stanley, CCIM, for more information at (334) 271-2475.