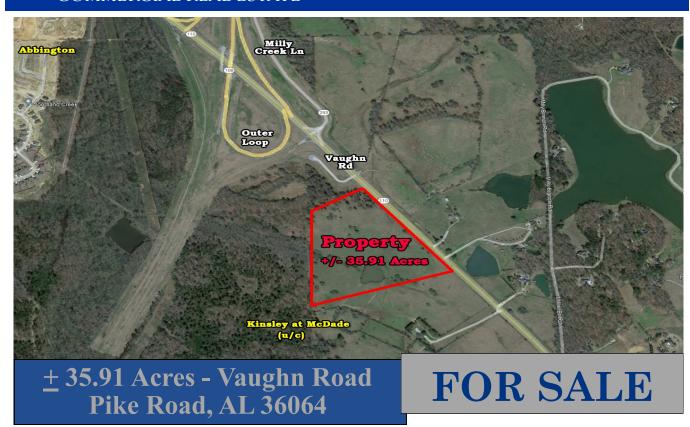

## COMMERCIAL REAL ESTATE

• Sale Price: \$2,700,000.00 (\$75,000/Ac.)

• Land Size:  $\pm 35.91$  Acres

Zoning: B-2 (Commercial)
Traffic Count: 8,221 (AADT 2022)
Best Use: Retail, Commercial,

Institutional

## PRICED TO SELL AS AN ENTIRE PARCEL!

± 35.91 Acre tract in Pike Road zoned B-2 (Commercial). Located at Vaughn Road and Outer Loop. Adjacent to new subdivision, Kinsley at McDade. Contact John Stanley, CCIM, for more information at (334) 271-2475.