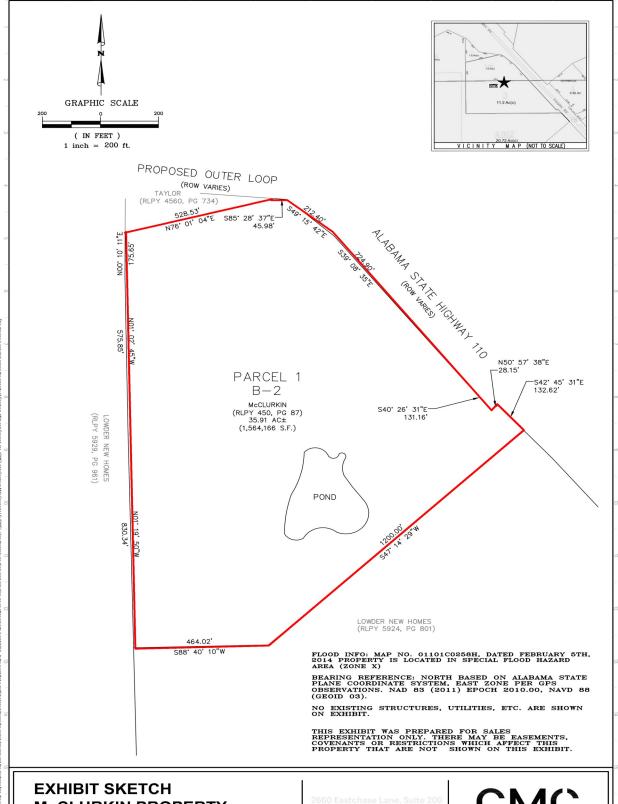

EXHIBIT SKETCH McCLURKIN PROPERTY RLPY 450, PG 87

Montgomery, AL 36117 T 334.271.3200 **GMC** 

T:\1 Projects\41\MrcUnkin-Neeley\8-2 PARCELSALES EXHIBIT 08-30-23 dwg 8/30/2023 10-30-20 AM Call And C