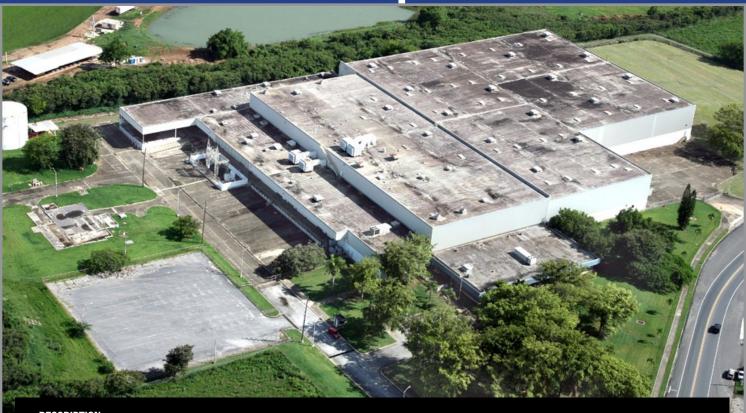

# **DESCRIPTION:**

Former manufacturing and warehouse facility with a clear ceiling height of forty feet (40') throughout the warehouse & manufacturing areas, fully sprinklered, connected to a 38 kva electricity load including an independent substation with two (2) transformers of 2,000 volts each converting to a 480 volt power main supplying the property, located off State Roads PR-3 in the Guayama Municipality.

# Approximately 238,000 square feet:

- Warehouse & Manufacturing: Approx. 226,000 square feet w/ 40' clear ceiling height
- Office: Approx. 12,000 square feet

T. (787) 778-7000 • www.christiansencommercial.com