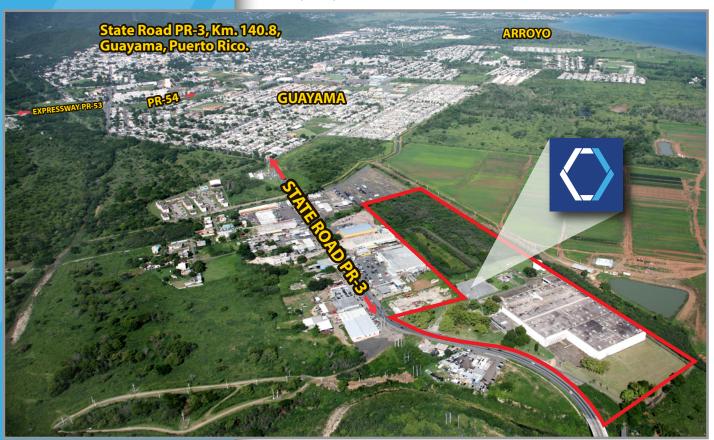

#### **LOCATION:**

State Road PR-3, Km. 140.8, Guayama, Puerto Rico.

#### SITE AREA

**Approx. 27 acres** equivalent to 109,265.49 square meters

## **ZONING:**

Industrial (IL-1)