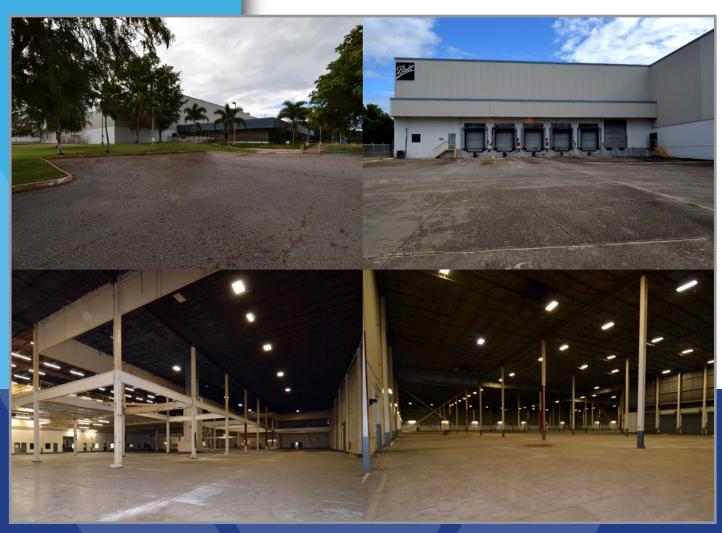

### **FEATURES**

- 40' clear ceiling height
- Fully sprinklered (100%)
- 5-loading stations & 3-loading access doors
- 38 kva electricity load w/ substation & 2-2,000 volt transformers converting to 480 volt main
- 2-A/C units supporting offices, support & laboratory areas
- 500,000 gallon fire water reserve tank & pump system

# Approximately 238,000 square feet:

- Warehouse & Manufacturing: Approx. 226,000 square feet w/ 40' clear ceiling height
- Office: Approx. 12,000 square feet

T. (787) 778-7000 • www.christiansencommercial.com