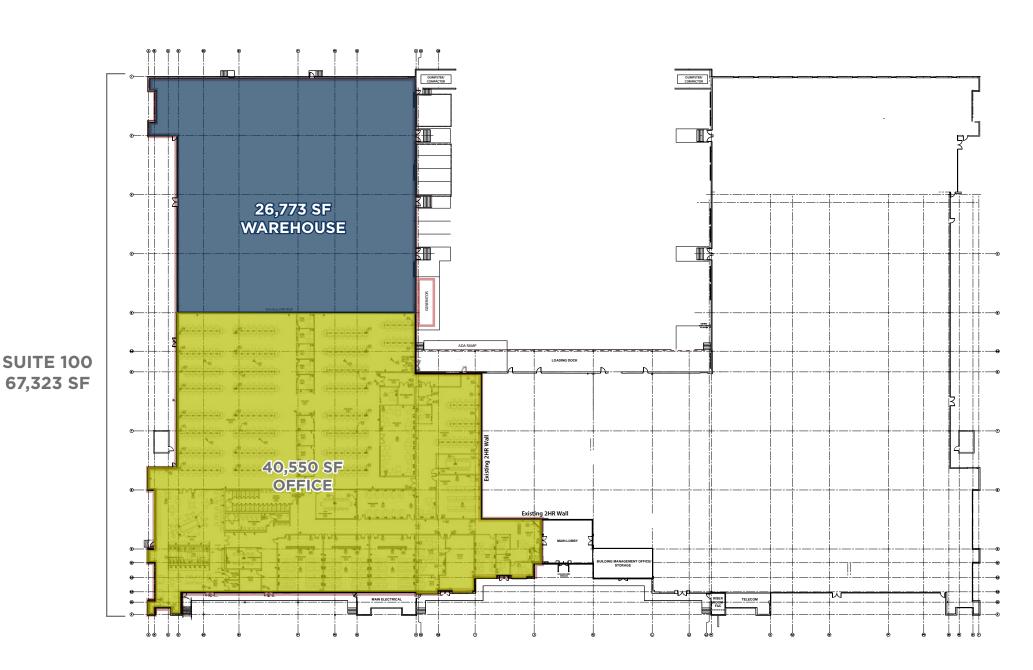

## **SUITE 100 - 67,323 SF**

### **SPACE HIGHLIGHTS**

- 1. 26,773 SF of warehouse
  - 3 dock high doors, 9'x10'
  - 22' clear height
  - 500 amps of 3 phase
    480v power service
  - LED warehouse lighting to suit
  - Class IV Sprinkler System
- 2. 40,550 SF of office
  - Full IT Room
  - Backup Generator Existing (included)
  - 5/1,000 car parking ratio (based on total 67,323 SF space)

Can be leased as one space or separately