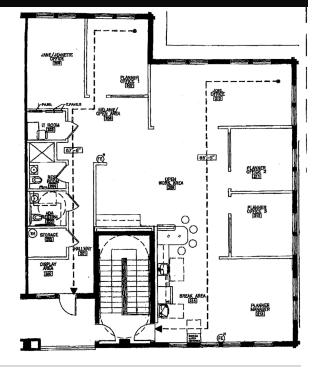

## **PROPERTY**:

Office Use 2nd Floor Unit Two Story Building Elevator Ample Parking

#### SUITE:

6 Offices Large open area Kitchen / Additional Space 2 Restrooms Large conference room

#### **BUILDING:**

Gross Space Area 2,248 SF

Information furnished regarding property is believed to be accurate, but no warranty or representation is made thereof and same is submitted subject to errors omissions prior to sale or lease or withdrawal without notice.