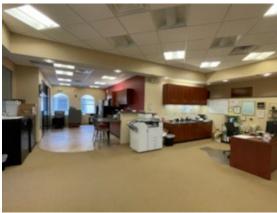

#### SUITE:

6 Offices Large open area Kitchen / Additional Space 2 Restrooms Large conference room