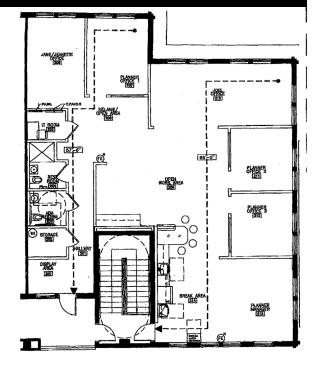

#### **PROPERTY:**

Office Use 2nd Floor Unit Two Story Building Elevator Ample Parking

## SUITE:

6 Offices Large open area Kitchen / Additional Space 2 Restrooms Large conference room

#### **BUILDING:**

Gross Space Area 2,248 SF

Information furnished regarding property is believed to be accurate, but no warranty or representation is made thereof and same is submitted subject to errors omissions prior to sale or lease or withdrawal without notice.