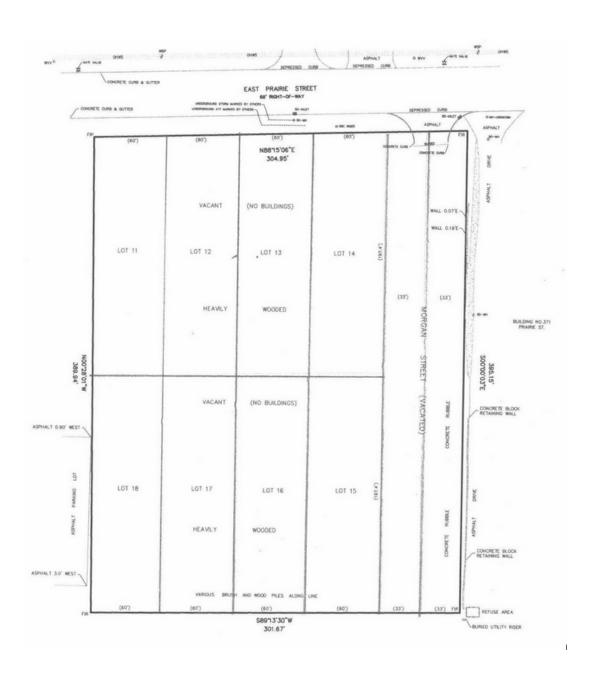

## Industrial Land 2.77 Acres (10 Lots)

One of a few industrial building sites in Crystal Lake. Adjacent to the former Autotrol Corp. building.

City water and sewer on Prairie Street. Taxes are being appealed as this property is assessed (all 10 PIN's) at \$416,000 (\$3.44 psf).

Priced at only \$1.99 psf due to the need to remove the dense trees.

| Specifications        |                                                                    |
|-----------------------|--------------------------------------------------------------------|
| Description:          | Land - Industrial                                                  |
| Land Size:            | 2.77 Acres                                                         |
| Topography:           | Wooded                                                             |
| Environmental Status: | TBA                                                                |
| Utilities:            | to Site                                                            |
| Sewer/Water:          | City                                                               |
| Frontage Dimensions:  | 305'                                                               |
| Zoning:               | М                                                                  |
| Taxes:                | \$13.318 (2022)                                                    |
| PIN #:                | 14-33-376-<br>011,012,013,014,019,020,021,022,023<br>14-33-379-012 |