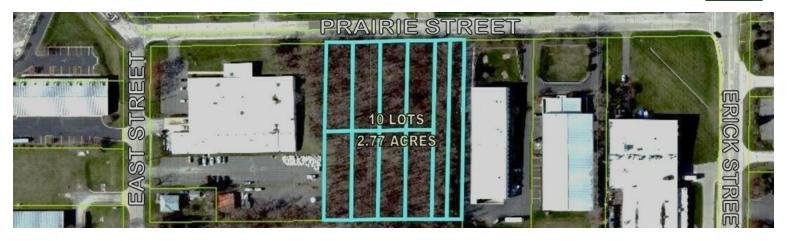

## INDUSTRIAL LAND 2.77 ACRES

## Industrial Land 2.77 Acres (10 Lots)

One of a few industrial building sites in Crystal Lake. Adjacent to the former Autotrol Corp. building.

City water and sewer on Prairie Street. Taxes are being appealed as this property is assessed (all 10 PIN's) at \$416,000 (\$3.44 psf).

Priced at only \$1.99 psf due to the need to remove the dense trees.

| Specifications        |                                                                    |
|-----------------------|--------------------------------------------------------------------|
| Description:          | Land - Industrial                                                  |
| Land Size:            | 2.77 Acres                                                         |
| Topography:           | Wooded                                                             |
| Environmental Status: | TBA                                                                |
| Utilities:            | to Site                                                            |
| Sewer/Water:          | City                                                               |
| Frontage Dimensions:  | 305'                                                               |
| Zoning:               | М                                                                  |
| Taxes:                | \$13.318 (2022)                                                    |
| PIN #:                | 14-33-376-<br>011,012,013,014,019,020,021,022,023<br>14-33-379-012 |