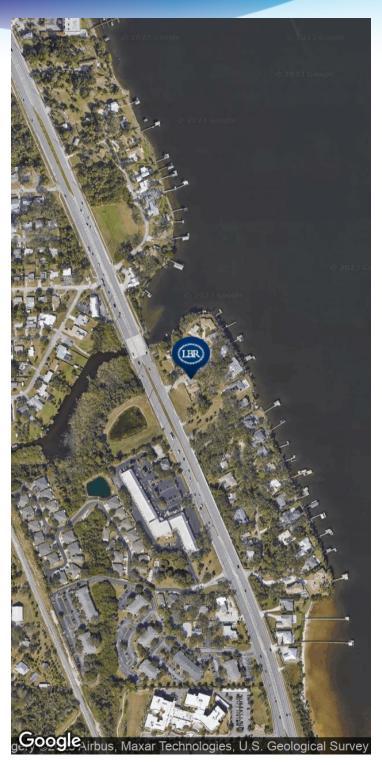

#### **PROPERTY OVERVIEW**

Rose Court Commercial Land For Sale | \$199,500 Located on US Highway I in the thriving city of Melbourne, Florida, Rose Court Commercial Land offers an exceptional investment opportunity. This vacant 0.4-acre lot is zoned for neighborhood commercial use, allowing for a wide range of professional and commercial office development possibilities. Situated in a prominent location, this property boasts high visibility with frontage directly on US Highway I, ensuring maximum exposure for any business. With an average daily traffic count of 41,500 vehicles passing by, this location presents a prime opportunity for businesses seeking visibility and accessibility. Surrounded by a growing community, Rose Court Commercial Land is conveniently located approximately 2 miles from Wickham and Post Roads, 5 miles from Eau Gallie Blvd at US Highway I, and 6 miles from I-95 at Pineda Causeway.