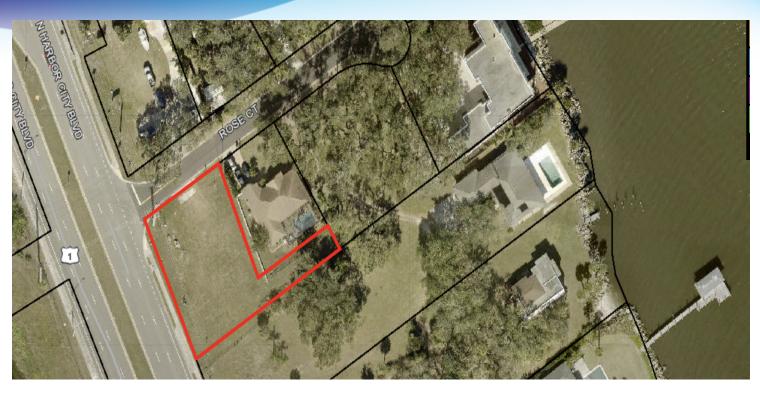

## **EXECUTIVE SUMMARY**

• 1435 Rose Ct Melbourne, FL 32935

### **OFFERING SUMMARY**

**Sale Price:** \$189,500

**Price / Acre:** \$473.750

**Lot Size:** 0.4 Acres

Zoning: CI

**APN#:** 27-37-05-05-0000A.0-

10.1100

#### **PROPERTY OVERVIEW**

Rose Court Commercial Land For Sale | \$199,500 Located on US Highway I in the thriving city of Melbourne, Florida, Rose Court Commercial Land offers an exceptional investment opportunity. This vacant 0.4-acre lot is zoned for neighborhood commercial use, allowing for a wide range of professional and commercial office development possibilities. Situated in a prominent location, this property boasts high visibility with frontage directly on US Highway I, ensuring maximum exposure for any business. With an average daily traffic count of 41,500 vehicles passing by, this location presents a prime opportunity for businesses seeking visibility and accessibility. Surrounded by a growing community, Rose Court Commercial Land is conveniently located approximately 2 miles from Wickham and Post Roads, 5 miles from Eau Gallie Blvd at US Highway I, and 6 miles from I-95 at Pineda Causeway.