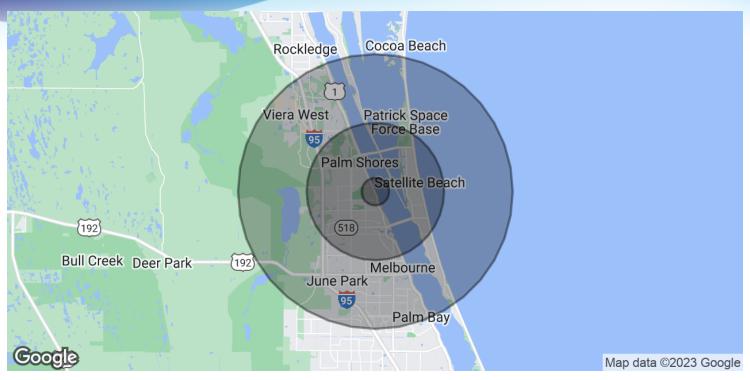

## **DEMOGRAPHICS MAP & REPORT**

• 1435 Rose Ct Melbourne, FL 32935

| POPULATION           | I MILE    | 5 MILES   | 10 MILES  |
|----------------------|-----------|-----------|-----------|
| Total Population     | 4,185     | 109,763   | 248,551   |
| Average Age          | 48.5      | 45.9      | 45.3      |
| Average Age (Male)   | 42.3      | 44.2      | 43.9      |
| Average Age (Female) | 50.4      | 47.2      | 46.6      |
|                      |           |           |           |
| HOUSEHOLDS & INCOME  | I MILE    | 5 MILES   | 10 MILES  |
| Total Households     | 2,092     | 49,712    | 113,513   |
| # of Persons per HH  | 2.0       | 2.2       | 2.2       |
| Average HH Income    | \$57,465  | \$81,775  | \$76,361  |
| Average House Value  | \$177,767 | \$264,399 | \$260,131 |

<sup>\*</sup> Demographic data derived from 2020 ACS - US Census