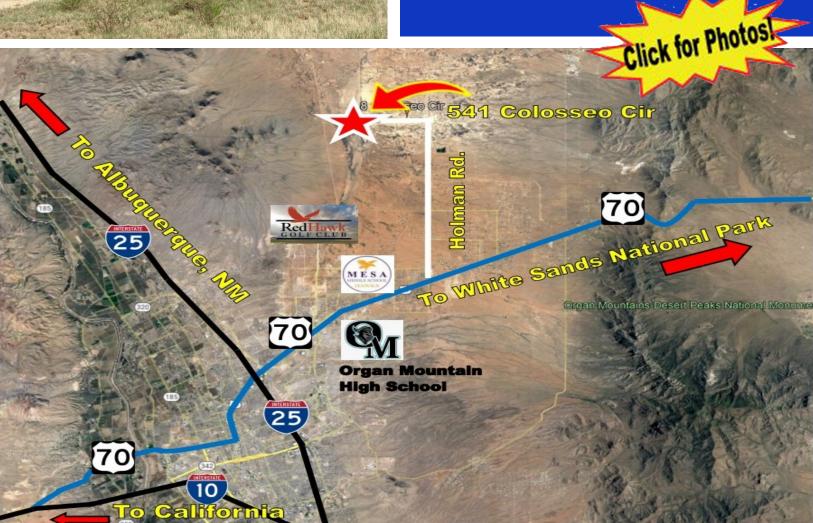

## 10 Acres of Land for Country Living

541 Colosseo Circle Las Cruces, NM \$85,000.00

10 acres of land, big space to build your house or set your mobil home with beautiful views of the mountains, horses allowed. Easy access to schools and stores.