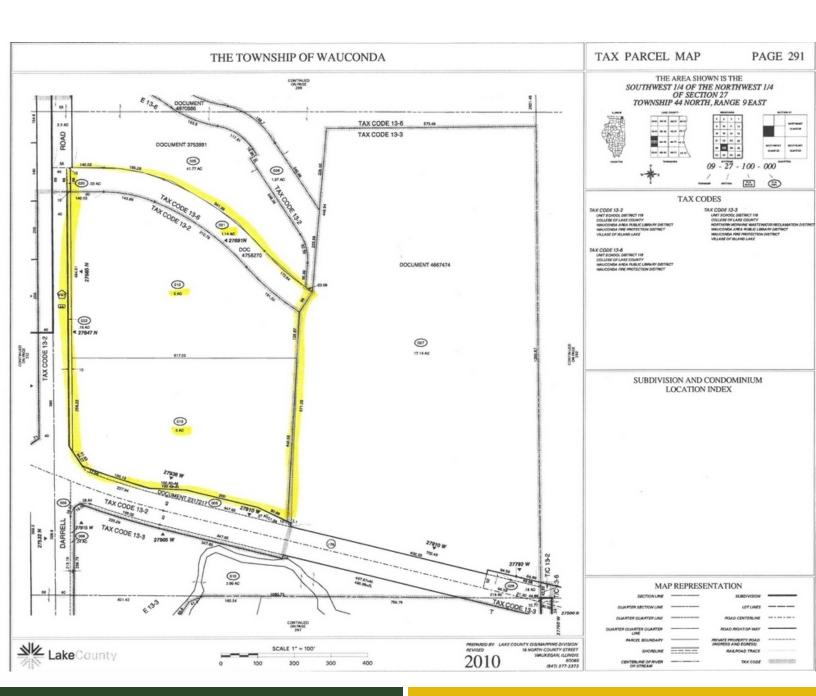

**Specifications** Description: Commercial Land 11.15 Acres (485,694 SF) Land Size: Topography: Sloping **Environmental Status:** TBA Utilities: Nearby Sewer/Water: To Site 600' on Route 176 Frontage Dimensions: 800' on Darrell Road Zoning: AG (Potential Commercial) Taxes: Tax Exempt PIN #: 09-27-100-012, 013, 021