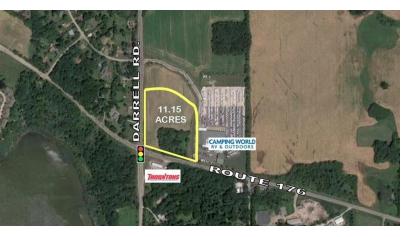

## 11.15 Acres at Signalized Intersection Huge Price Reduction!

Significant price reduction on land located at NE corner of Route 176 and Darrell Road with commercial potential. Zoned AG, but Island Lake would like to see commercial on this site across from Thornton's Gas Station and adjacent to Camping World. Excellent traffic counts. Utilities to site. Three separate parcel numbers, 600 ft. on Route 176 and 800 ft. on Darrell Road. 1/2 mile west of Route 12 and Wauconda. Owned by a church so taxes are exempt. Time to jump on this!

**Specifications** Description: Commercial Land 11.15 Acres (485,694 SF) Land Size: Topography: Sloping **Environmental Status:** TBA Utilities: Nearby Sewer/Water: To Site 600' on Route 176 Frontage Dimensions: 800' on Darrell Road Zoning: AG (Potential Commercial) Taxes: Tax Exempt PIN #: 09-27-100-012, 013, 021