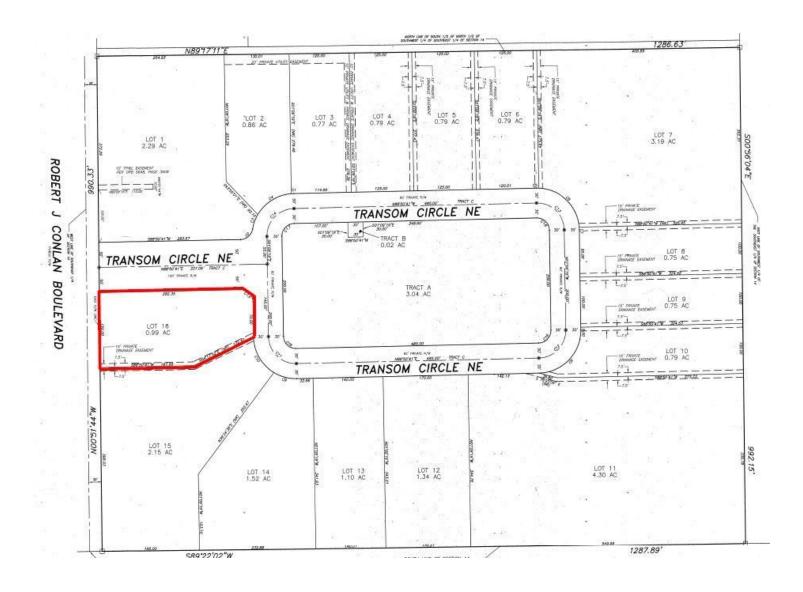

#### **Bay Commercial Center - Lot 16**

2502 Transom Circle NE, Palm Bay, FL 32905

Survey

The information provided is subject to change without notice. The Ullian Realty Corporation assumes no responsibility for any errors, omissions, or changes.