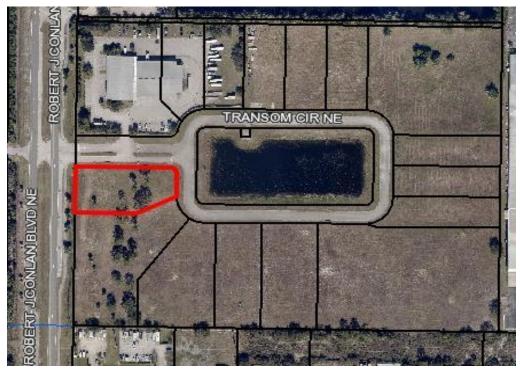

# **Bay Commercial Center - Lot 16**

2502 Transom Circle NE, Palm Bay, FL 32905

Location Map