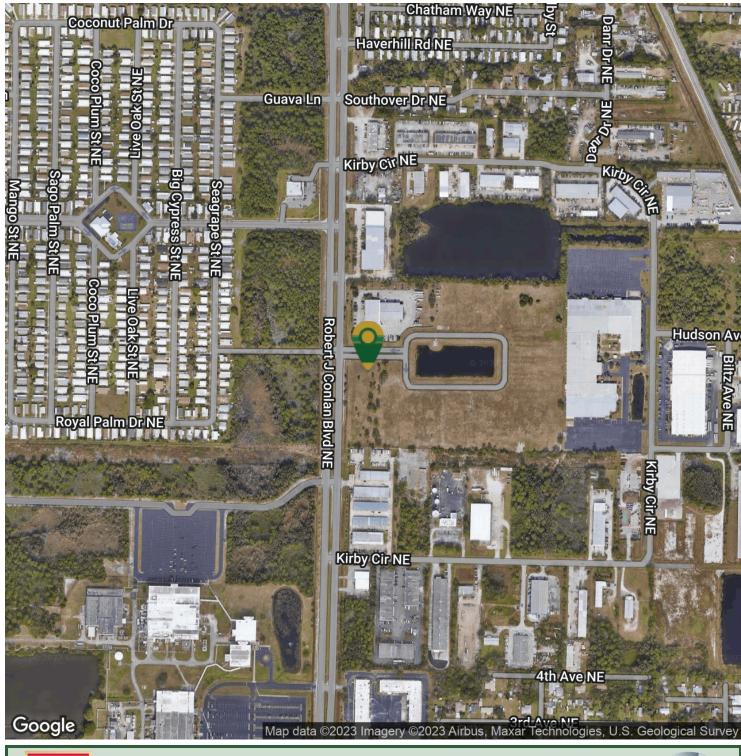

# **Bay Commercial Center - Lot 16**

2502 Transom Circle NE, Palm Bay, FL 32905

Location Map