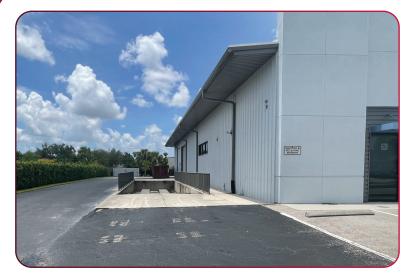

#### **PROPERTY FEATURES**

- Secured Fenced Lot!
- 15' Clear Height
- Air Conditioned Warehouse
- Two (2) Drive-In Doors
- One (1) Truck Well
- Fifteen (15) Parking Spots
- Built in 1986 / Renovated 2017
- Zoned IL (Light Industrial)