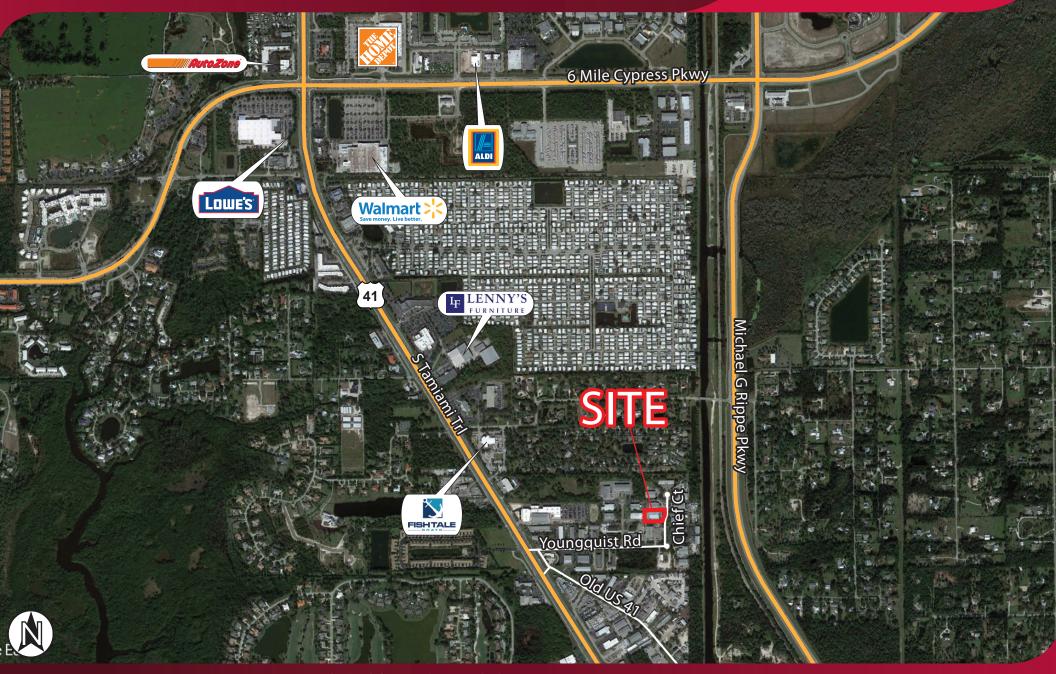

## **10,860 SF INDUSTRIAL WAREHOUSE BUILDING**

15880 CHIEF COURT, FORT MYERS, FL 33912

### 10,860 SF INDUSTRIAL WAREHOUSE BUILDING

15880 CHIEF COURT, FORT MYERS, FL 33912