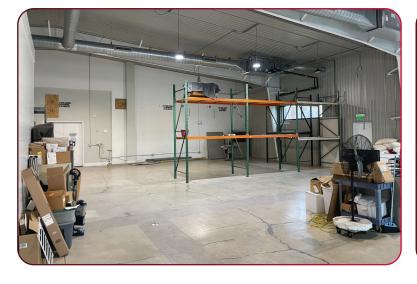

### 10,860 SF INDUSTRIAL WAREHOUSE BUILDING

15880 CHIEF COURT, FORT MYERS, FL 33912