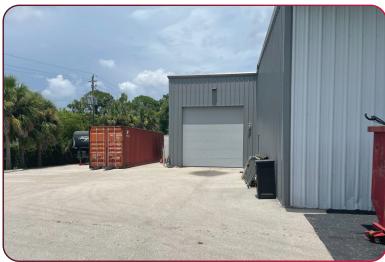

#### **PROPERTY FEATURES**

- Secured Fenced Lot!
- 15' Clear Height
- Air Conditioned Warehouse
- Two (2) Drive-In Doors
- One (1) Truck Well
- Fifteen (15) Parking Spots
- Built in 1986 / Renovated 2017
- Zoned IL (Light Industrial)