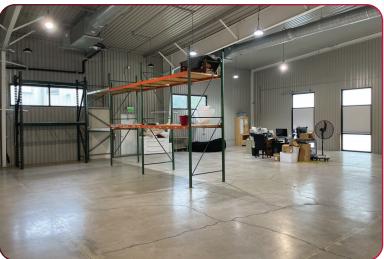

### 10,860 SF INDUSTRIAL WAREHOUSE BUILDING

15880 CHIEF COURT, FORT MYERS, FL 33912