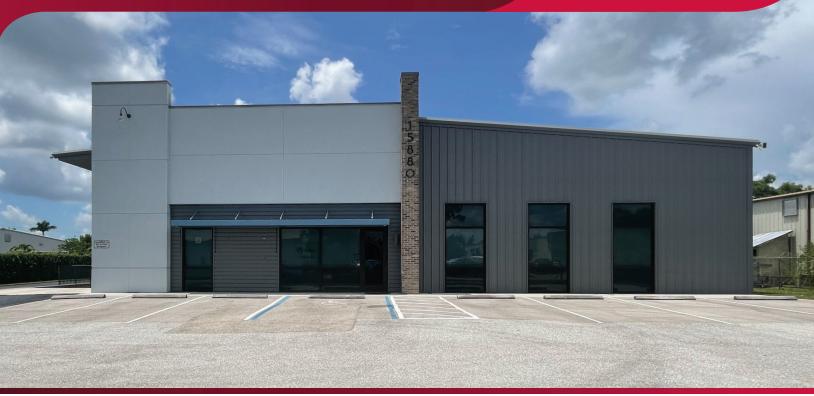

### 10,860 SF INDUSTRIAL WAREHOUSE BUILDING

ASSOCIATES

COMMERCIAL REAL ESTATE SERVICES

15880 CHIEF COURT, FORT MYERS, FL 33912

BUILDING SIZE: 10,860 SF

LAND SIZE: 0.91± AC

PRICE: \$2,300,000

## **10,860 SF INDUSTRIAL WAREHOUSE BUILDING**

15880 CHIEF COURT, FORT MYERS, FL 33912

### 10,860 SF INDUSTRIAL WAREHOUSE BUILDING

15880 CHIEF COURT, FORT MYERS, FL 33912