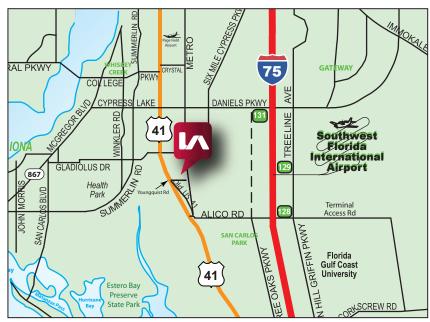

### 10,860 SF INDUSTRIAL WAREHOUSE BUILDING

ASSOCIATES

COMMERCIAL REAL ESTATE SERVICES

15880 CHIEF COURT, FORT MYERS, FL 33912

BUILDING SIZE: 10,860 SF

LAND SIZE: 0.91± AC

PRICE: \$2,300,000

## **10,860 SF INDUSTRIAL WAREHOUSE BUILDING**

15880 CHIEF COURT, FORT MYERS, FL 33912

### 10,860 SF INDUSTRIAL WAREHOUSE BUILDING

15880 CHIEF COURT, FORT MYERS, FL 33912