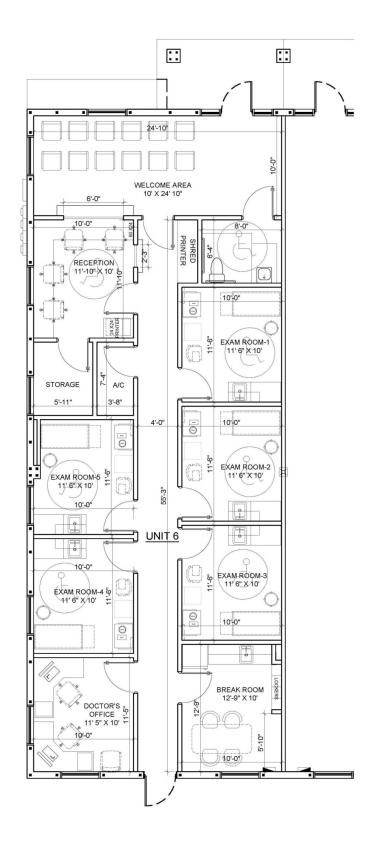

ROST, CCIM

Principal | Senior Advisor

O: 386.301.4581 | C: 386.295.5723

john.trost@svn.com

### **OFFERING SUMMARY**

| SALE PRICE:   | \$350,000                        |
|---------------|----------------------------------|
| LEASE RATE:   | \$19.00 NNN                      |
| AVAILABLE SF: | Unit 6: 1,651 SF                 |
| PARCEL NO:    | 6308-36-00-0060                  |
| YEAR BUILT:   | 2020                             |
| ZONING:       | PUD, Planned Unit<br>Development |

| DEMOGRAPHICS      | 1 MILE   | 3 MILES  | 5 MILES  |
|-------------------|----------|----------|----------|
| TOTAL HOUSEHOLDS  | 4,511    | 32,643   | 59,296   |
| TOTAL POPULATION  | 8,822    | 65,038   | 110,710  |
| AVERAGE HH INCOME | \$53,395 | \$54,391 | \$54,665 |



# **CONCEPTUAL FLOOR PLAN**



# JOHN W. TROST, CCIM

Principal | Senior Advisor O: 386.301.4581 | C: 386.295.5723 john.trost@svn.com





# JOHN W. TROST, CCIM

Principal | Senior Advisor O: 386.301.4581 | C: 386.295.5723

john.trost@svn.com



# **LOCATION MAPS**





JOHN W. TROST, CCIM

Principal | Senior Advisor

O: 386.301.4581 | C: 386.295.5723

john.trost@svn.com