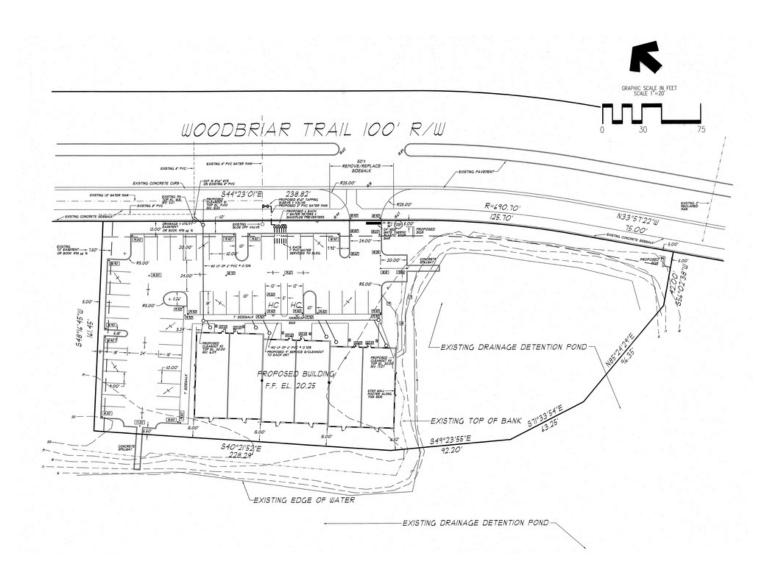

# LOCATION DESCRIPTION

Located just west of Nova Road and north of Dunlawton Avenue on the west side of Woodbriar Trail.

#### **LOCATION ADDRESS**

3821 Woodbriar Trail Port Orange, FL 32129