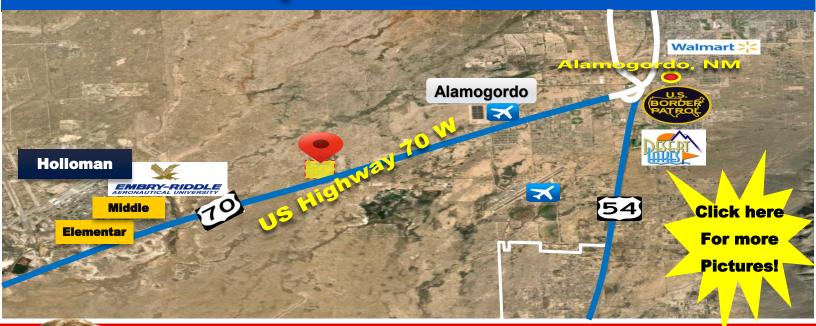

## Alamogordo, New Mexico Land For SALE, LEASE or TRADE Incredible Price, Big Potential

0 Highway 70 \$395,000 Only 0.63 +/- cents per Sq.Ft.

143 Acres strategically located between Holloman Air Force and the City of Alamogordo. Suitable for many projects, approximately 0.20 of a mile frontage to HWY 70. Next to BLM land and State Land.