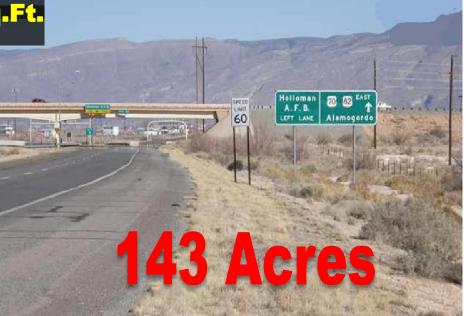

## Alamogordo, New Mexico Land For SALE, LEASE or TRADE Incredible Price, Big Potential

0 Highway 70 \$395,000 Only 0.63 +/- cents per Sq.Ft.

143 Acres strategically located between Holloman Air Force and the City of Alamogordo. Suitable for many projects, approximately 0.20 of a mile frontage to HWY 70. Next to BLM land and State Land.