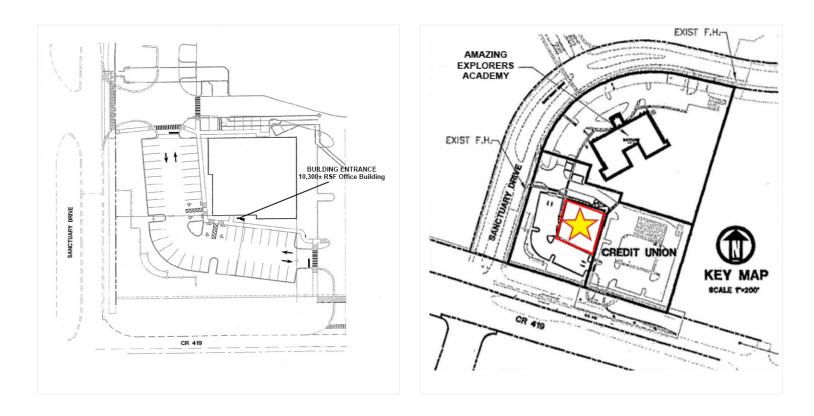

#### <u>Suite 1040 - 1,462± SF</u>

- · Beautifully finished with Luxury Vinyl Tile (LVT) flooring
- · Corner location with great natural lighting
- · Delivered in turn-key condition
- Available now

#### LEASE RATE: \$19.50/SF plus electric and janitorial

- > 10,300± SF office building constructed in 2010
- > Monument signage on CR 419 available
- > Highly visible location to over 32,000 cars per day
- > Close to Amazing Explorers Academy, Lawton Chiles Middle School, upscale residential communities, restaurants, and services
- > Water/sewer: City of Oviedo
- > Power: Florida Power & Light
- > Internet provider: Spectrum
- > Easy access to SR 434, SR 426, and Mitchell Hammock Road; less than 5-miles from SR 417
- > Excellent parking at 55 spaces (5.3/1,000 SF)

### SUITE 1040 1,462± SF

**Christi Davis, CCIM** D 407.206.5732 C 407.694.5179 christi@bywater.com

1209 Edgewater Drive, Suite 100 | Orlando, FL 32804 | 407.206.7300 | www.bywater.com