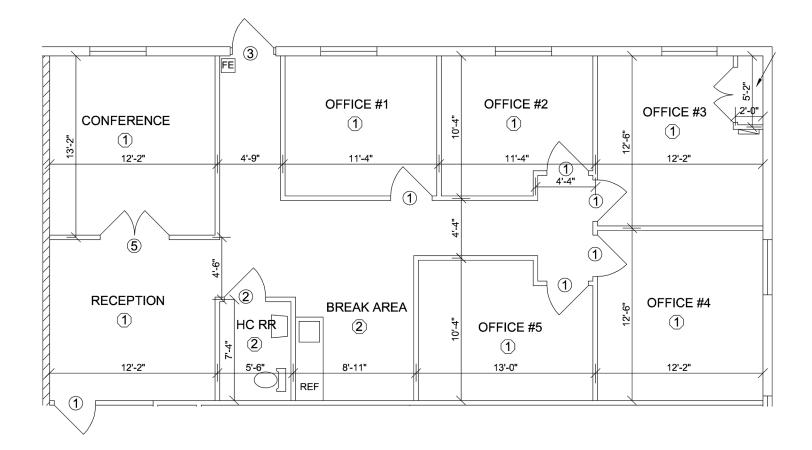

#### <u>Suite 1040 - 1,462± SF</u>

- · Beautifully finished with Luxury Vinyl Tile (LVT) flooring
- · Corner location with great natural lighting
- · Delivered in turn-key condition
- Available now

### SUITE 1040 1,462± SF

**Christi Davis, CCIM** D 407.206.5732 C 407.694.5179 christi@bywater.com

1209 Edgewater Drive, Suite 100 | Orlando, FL 32804 | 407.206.7300 | www.bywater.com