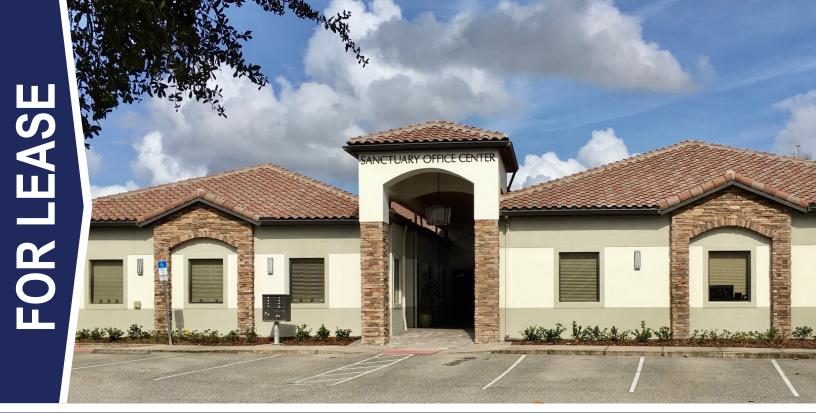

### SANCTUARY OFFICE CENTER 1942 W County Road 419, Oviedo, FL 32766

#### AVAILABLE SPACE

#### <u>Suite 1040 - 1,462± SF</u>

- · Beautifully finished with Luxury Vinyl Tile (LVT) flooring
- · Corner location with great natural lighting
- · Delivered in turn-key condition
- Available now

#### LEASE RATE: \$19.50/SF plus electric and janitorial

- > 10,300± SF office building constructed in 2010
- > Monument signage on CR 419 available
- > Highly visible location to over 32,000 cars per day
- > Close to Amazing Explorers Academy, Lawton Chiles Middle School, upscale residential communities, restaurants, and services
- > Water/sewer: City of Oviedo
- > Power: Florida Power & Light
- > Internet provider: Spectrum
- > Easy access to SR 434, SR 426, and Mitchell Hammock Road; less than 5-miles from SR 417
- > Excellent parking at 55 spaces (5.3/1,000 SF)