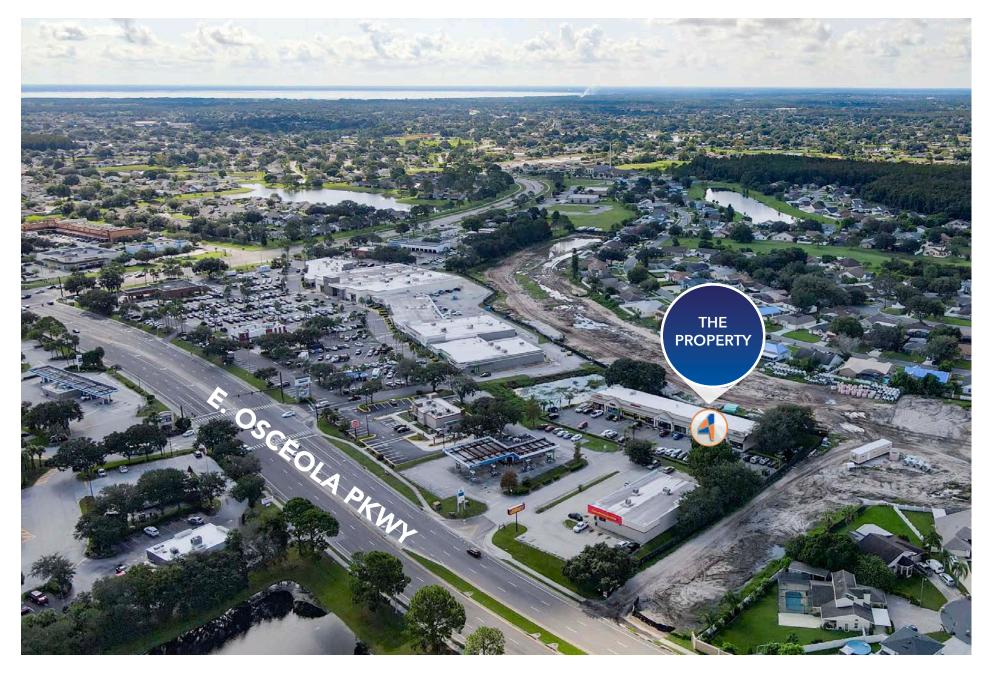

wing for customized buildout
- Cross Access with Esporta Fitness anchored Ventura Downs
- Densely populated residual surrounding the Center
- Building and monument signage

### CALL TODAY WHILE IT'S STILL AVAILABLE!



# RETAIL SPACE AVAILABLE IN THE COVETED KISSIMMEE MARKET

This property is located in the prime Kissimmee retail market with direct access to the highly trafficked Osceola Parkway with monument signage. The property also shares access with the neighboring Ventura Downs Center with a signalized intersection. The suite was recently converted to vanilla shell condition, allowing the future tenant to customize their buildout. 

COLIN CHOU colin@4acre.com 850.218.1902



GARRETT GLEITER garrett@4acre.com 407.539.4514

# PROPERTY LOCATION | KISSIMMEE





### **PROPERTY AERIAL**





## **PROPERTY PHOTOS**





# PROPERTY PHOTOS | 1,250 SF









4 Acre Commercial Real Estate (4 Acre) does not represent or warranty the accuracy of the information contained herein. Such information has been given to 4 Acre by the owner of the property or obtained from other sources deemed reliable. 4 Acre has no reason to doubt its accuracy, but does not guarantee it. The reviewer(s) of this document is encouraged to perform their own research for their own purposes to verify the dependability of the information being reviewed. All information should be verified by reviewer(s) prior to purchase or lease. Unless otherwise noted, the property is being offered as-is, where is, with all faults. This information represents the proprietary work product of 4 Acre Realty, LLC and may not