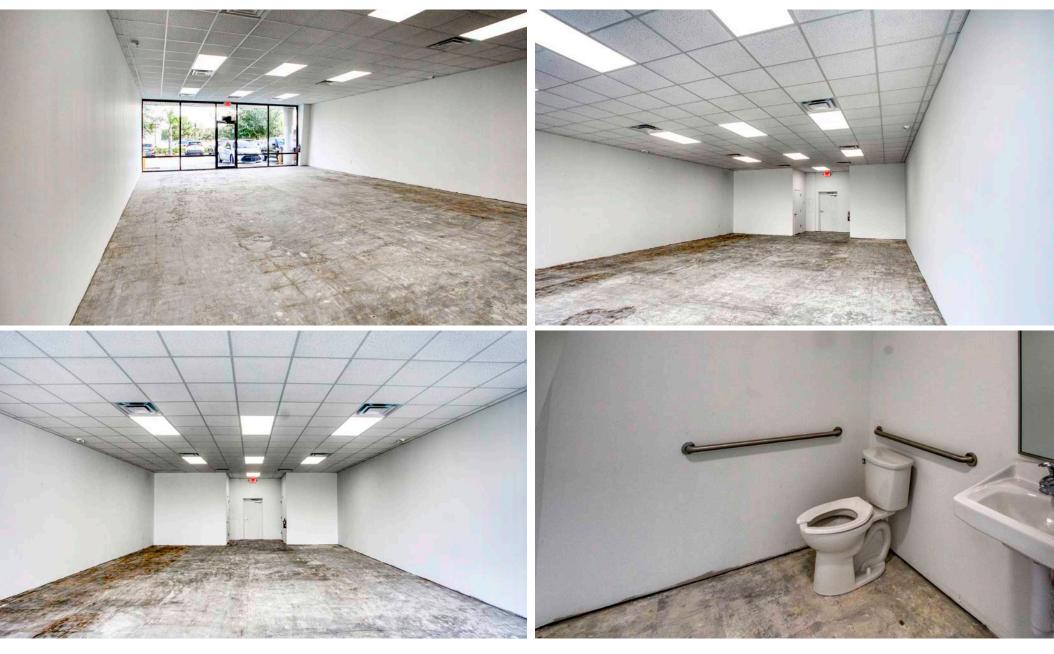

## **PROPERTY PHOTOS**

# PROPERTY PHOTOS | 1,250 SF

4 Acre Commercial Real Estate (4 Acre) does not represent or warranty the accuracy of the information contained herein. Such information has been given to 4 Acre by the owner of the property or obtained from other sources deemed reliable. 4 Acre has no reason to doubt its accuracy, but does not guarantee it. The reviewer(s) of this document is encouraged to perform their own research for their own purposes to verify the dependability of the information being reviewed. All information should be verified by reviewer(s) prior to purchase or lease. Unless otherwise noted, the property is being offered as-is, where is, with all faults. This information represents the proprietary work product of 4 Acre Realty, LLC and may not be copied, reproduced, modified, distributed, published, transmitted, or otherwise disclosed without the express written consent of 4 Acre Realty, LLC.

# RETAIL SPACE AVAILABLE IN THE COVETED KISSIMMEE MARKET

This property is located in the prime Kissimmee retail market with direct access to the highly trafficked Osceola Parkway with monument signage. The property also shares access with the neighboring Ventura Downs Center with a signalized intersection. The suite was recently converted to vanilla shell condition, allowing the future tenant to customize their buildout. 