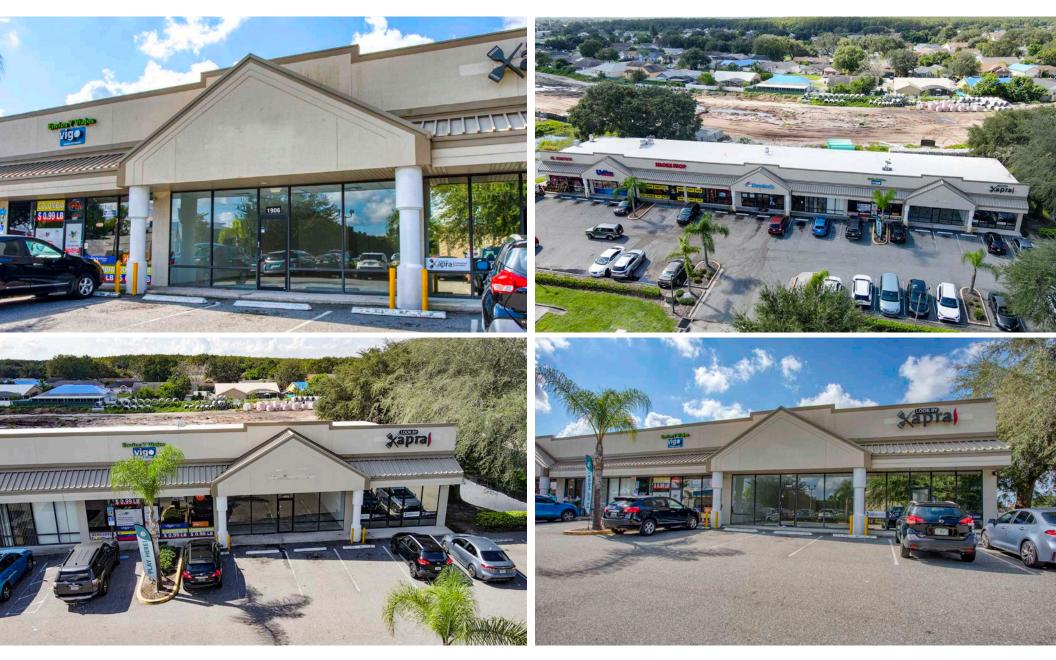

### **PROPERTY AERIAL**

## **PROPERTY PHOTOS**

# RETAIL SPACE AVAILABLE IN THE COVETED KISSIMMEE MARKET

This property is located in the prime Kissimmee retail market with direct access to the highly trafficked Osceola Parkway with monument signage. The property also shares access with the neighboring Ventura Downs Center with a signalized intersection. The suite was recently converted to vanilla shell condition, allowing the future tenant to customize their buildout. 