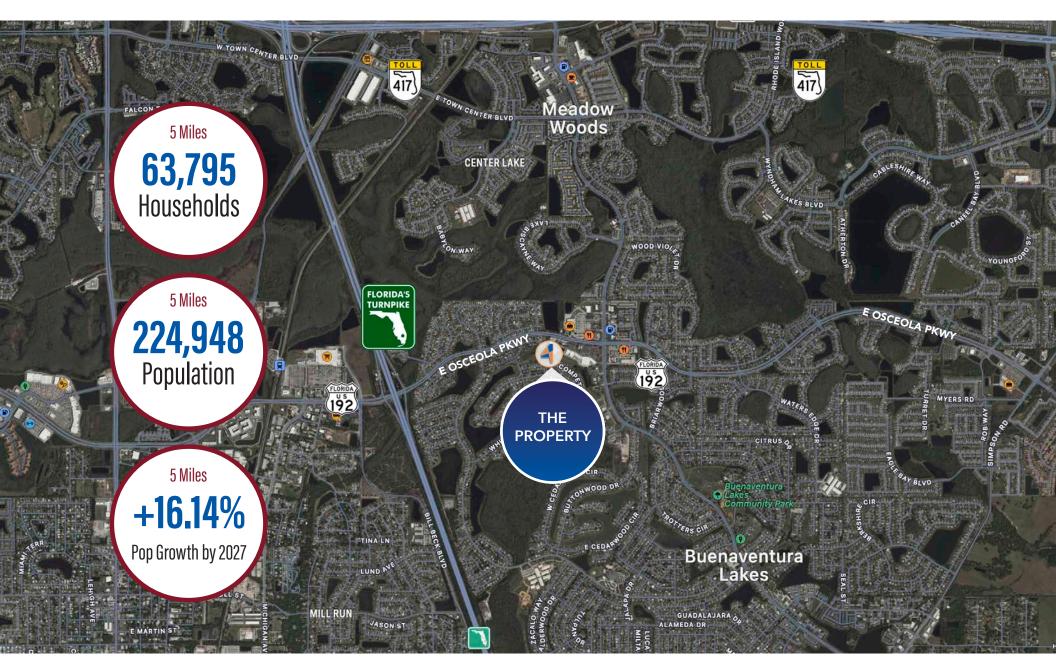

et
- Vanilla Shell Space allowing for customized buildout
- Cross Access with Esporta Fitness anchored Ventura Downs
- Densely populated residual surrounding the Center
- Building and monument signage

### CALL TODAY WHILE IT'S STILL AVAILABLE!



# RETAIL SPACE AVAILABLE IN THE COVETED KISSIMMEE MARKET

This property is located in the prime Kissimmee retail market with direct access to the highly trafficked Osceola Parkway with monument signage. The property also shares access with the neighboring Ventura Downs Center with a signalized intersection. The suite was recently converted to vanilla shell condition, allowing the future tenant to customize their buildout. 

COLIN CHOU colin@4acre.com 850.218.1902



GARRETT GLEITER garrett@4acre.com 407.539.4514

# PROPERTY LOCATION | KISSIMMEE





### **PROPERTY AERIAL**





## **PROPERTY PHOTOS**





# PROPERTY PHOTOS | 1,250 SF









4 Acre Commercial Real Estate (4 Acre) does not represent or warranty the accuracy of the information contained herein. Such information has been given to 4 Acre by the owner of the property or obtained from other sources deemed reliable. 4 Acre has no reason to doubt its accuracy, but does not guarantee it. The reviewer(s) of this document is encouraged to perform their own research for their own purposes to verify the dependability of the information being reviewed. All information should be verified by reviewer(s) prior to purchase or lease. Unless otherwise noted, the property is being offered as-is, where is, with all faults. This information represents the proprietary work product of 4