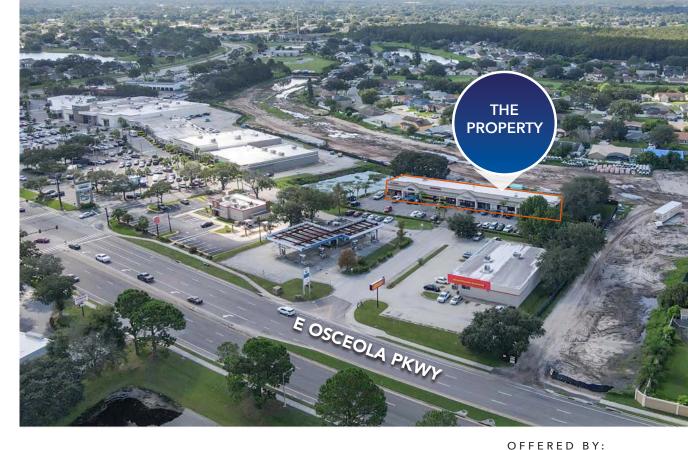

SF                |
| Location:      | 1906 E. Osceola Pkwy    |
|                | Kissimmee, FL 34742     |
| Municipality:  | Osceola County          |
| Parcel ID:     | 01-25-29-5162-0001-0030 |
| Property Use:  | Retail                  |
| Building Size: | 11,575 SF               |
| Land Size:     | 56,192SF                |
| Year Built:    | 2001                    |
| Parking:       | 5/1000                  |
| Signage:       | Building                |

#### HIGHLIGHTS

- 48,000 AADT
- Abundant Parking
- Thriving Kissimmee Retail Market
- Vanilla Shell Space allowing for customized buildout
- Cross Access with Esporta Fitness anchored Ventura Downs
- Densely populated residual surrounding the Center
- Building and monument signage

### CALL TODAY WHILE IT'S STILL AVAILABLE!



# RETAIL SPACE AVAILABLE IN THE COVETED KISSIMMEE MARKET

This property is located in the prime Kissimmee retail market with direct access to the highly trafficked Osceola Parkway with monument signage. The property also shares access with the neighboring Ventura Downs Center with a signalized intersection. The suite was recently converted to vanilla shell condition, allowing the future tenant to customize their buildout. 

COLIN CHOU colin@4acre.com 850.218.1902



GARRETT GLEITER garrett@4acre.com 407.539.4514

# PROPERTY LOCATION | KISSIMMEE





### **PROPERTY AERIAL**





## **PROPERTY PHOTOS**





# PROPERTY PHOTOS | 1,250 SF









4 Acre Commercial Real Estate (4 Acre) does not represent or warranty the accuracy of the information contained herein. Such information has been g