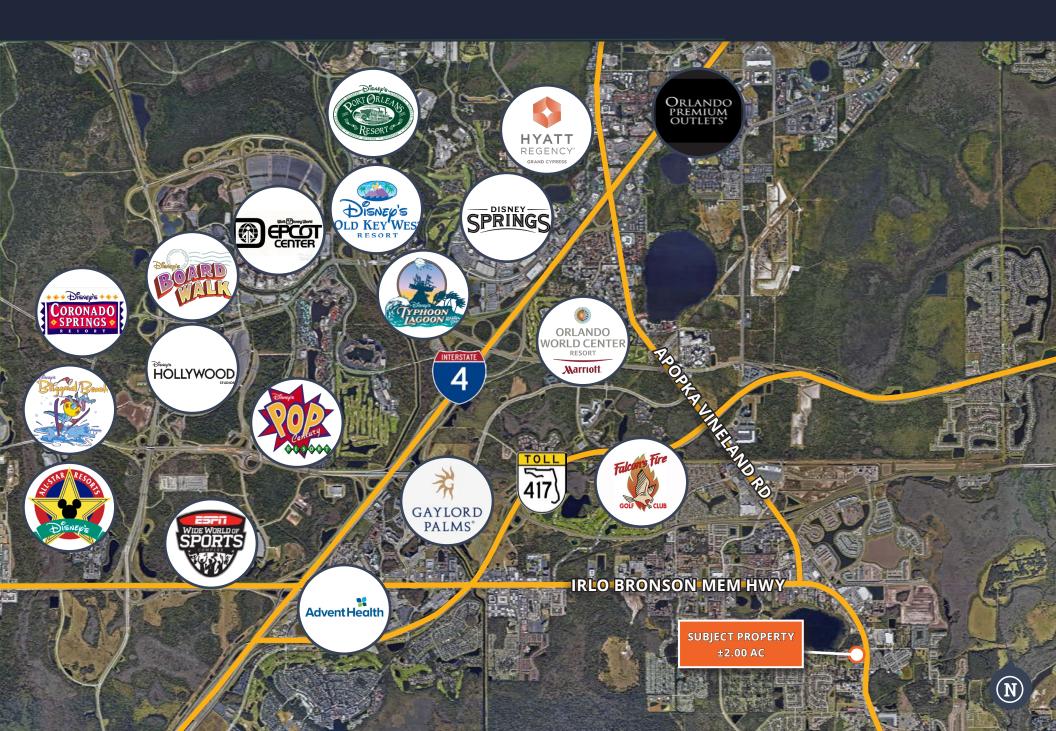

ing an ideal location for future development.

Located directly on W Irlo Bronson Memorial Highway, the property has quick access to major thoroughfares such as Interstate-4, US 192, and SR 417. Major tourist attractions such as Disney World and SeaWorld are a short drive away providing an ideal location for future development.

**Asking Price: \$1,600,000** 

**Gunner Leslie, Vice President** 

407 440 6642 407 949 2100 gunner.leslie@avisonyoung.com Nathan Eissler, CCIM, SIOR, Principal 407 440 6658 407 342 7494 nathan.eissler@avisonyoung.com







## **Drive Time Demographics (20 Minutes)**













For further information

Gunner Leslie
Vice President
+1 407 440 6642

Nathan Eissler, CCIM, SIOR Principal +1 407 440 6658



## Proximity Map



## **Surrounding Points of Interest**



# If you would like more information on this offering please get in touch.



#### **Broker Team**

**Gunner Leslie, Vice President** 407 440 6642 407 949 2100 gunner.leslie@avisonyoung.com

Nathan Eissler, CCIM, SIOR, Principal 407 440 6658 407 342 7494 nathan.eissler@avisonyoung.com

Visit us online

avisonyoung.com



135 W. Central Boulevard, Suite 700 | Orlando, Florida 32801 | 407 440 6642