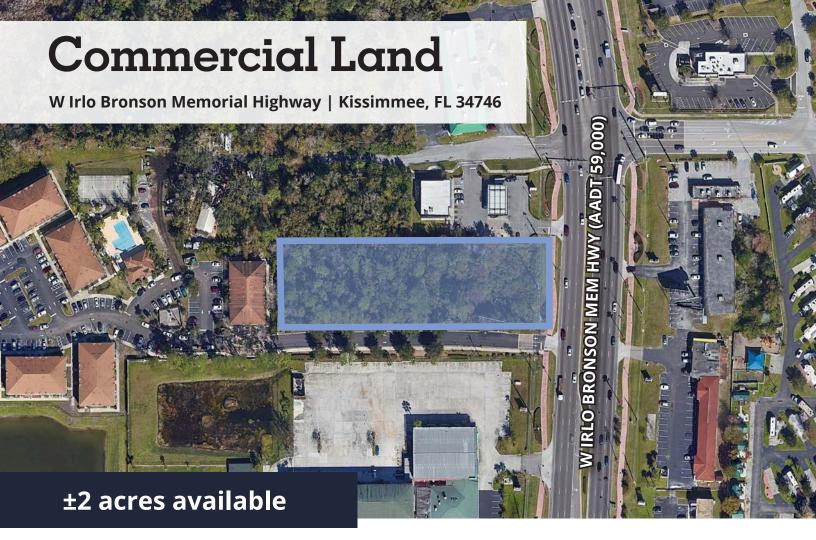

#### **Property Stats**

| Address      | W Irlo Bronson Memorial Highway<br>Kissimmee, FL 34746 |
|--------------|--------------------------------------------------------|
| Folio number | 122528000002150000                                     |
| Land         | ±2.00 ac                                               |
| Zoning       | Commercial Tourist                                     |
| Frontage     | ±145 sf on W Irlo Bronson Mem Hwy                      |

### **Property Highlights**

Prime location minutes from Disney World

Excellent exposure on major road

Near an abundance of restaurants and retail

## **Property Information**

This ±2.00 AC parcel of land provides significant development potential, currently zoned Commercial Tourist. Located under 20 minutes from major tourist attractions such as Disney World and SeaWorld. Located directly on W Irlo Bronson Memorial Highway, the property has quick access to major thoroughfares such as Interstate-4, US 192, and SR 417. Major tourist attractions such as Disney World and SeaWorld are a short drive away providing an ideal location for future development.

Located directly on W Irlo Bronson Memorial Highway, the property has quick access to major thoroughfares such as Interstate-4, US 192, and SR 417. Major tourist attractions such as Disney World and SeaWorld are a short drive away providing an ideal location for future development.