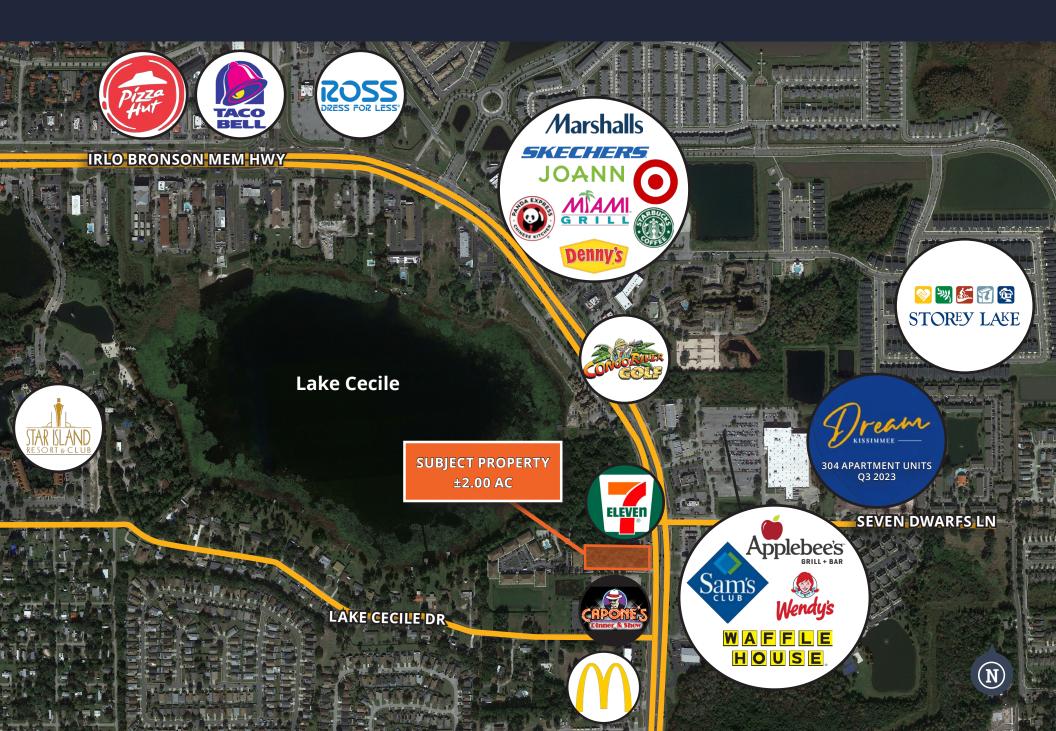

nd SeaWorld are a short drive away providing an ideal location for future development.

Located directly on W Irlo Bronson Memorial Highway, the property has quick access to major thoroughfares such as Interstate-4, US 192, and SR 417. Major tourist attractions such as Disney World and SeaWorld are a short drive away providing an ideal location for future development.

**Asking Price: \$1,600,000** 

**Gunner Leslie, Vice President** 

407 440 6642 407 949 2100 gunner.leslie@avisonyoung.com Nathan Eissler, CCIM, SIOR, Principal 407 440 6658 407 342 7494 nathan.eissler@avisonyoung.com







## **Drive Time Demographics (20 Minutes)**













For further information

Gunner Leslie
Vice President
+1 407 440 6642

Nathan Eissler, CCIM, SIOR Principal +1 407 440 6658



## Proximity Map



## **Surrounding Points of Interest**



# If you would like more information on this offering please get in touch.



#### **Broker Team**

**Gunner Leslie, Vice President** 407 440 6642 407 949 2100 gunner.leslie@avisonyoung.com

Nathan Eissler, CCIM, SIOR, Principal 407 440 6658 407 342 7494 nathan.eissler@avisonyoung.com

Visit us online

avisonyoung.com



135 W. Central Boulevard, Suite 700 | Orlando, Florida 32801 | 407 440 6642