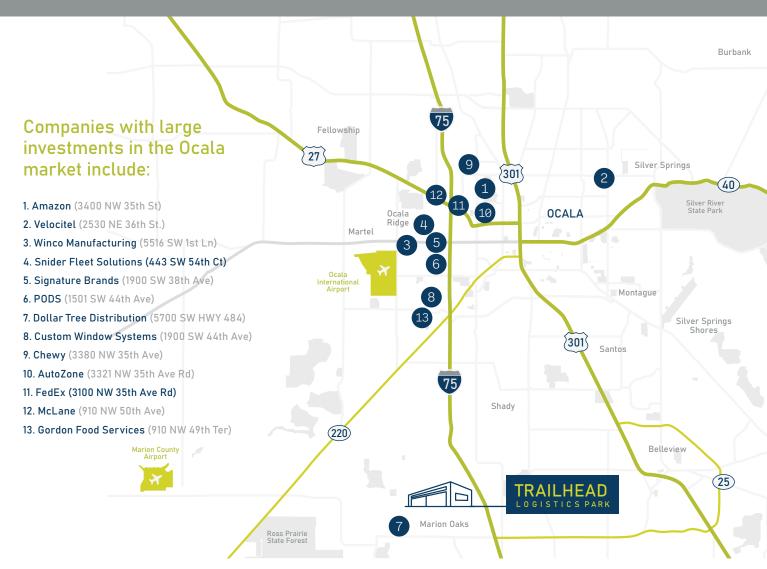

#### OCALA LOGISTICS HUB

Major companies are continuing to incorporate Ocala into their supply chains, with Amazon and Costco becoming the newest neighbors.

Ocala is already home to over
23 million square feet of industrial space, with over 24,700 employed in the Distribution, Supply Chain & Logistics businesses.