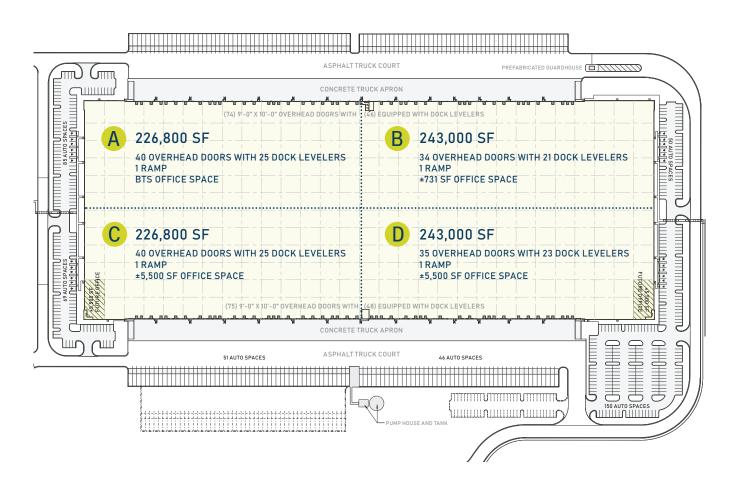

### QUADRANT A & B SPECIFICATIONS

#### A: 226,800 SF

40 Overhead Doors with 25 Dock Levelers 1 Ramp BTS Office Space Secured Truck Court 0.5/1,000 Parking Ratio 30-FC warehouse lighting

### **B**: 243,000 **SF**

34 Overhead Doors with 21 Dock Levelers 1 Ramp ± 731 SF Office Space Secured Truck Court 0.5/1,000 Parking Ratio 30-FC warehouse lighting

#### QUADRANT C & D SPECIFICATIONS

#### C: 226,800 SF

40 Overhead Doors with 25 Dock Levelers
1 Ramp
± 5,500 SF BTS Office Space
Secured Truck Court
0.5/1,000 Parking Ratio
30-FC warehouse lighting

### **D**: 243,000 SF

35 Overhead Doors with 23 Dock Levelers
1 Ramp
± 5,500 SF BTS Office Space
Secured Truck Court
0.5/1,000 Parking Ratio
30-FC warehouse lighting