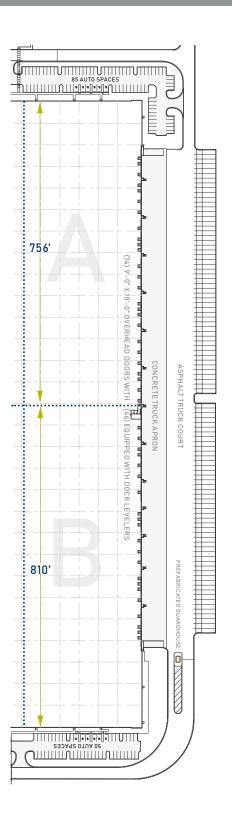

### QUADRANT A & B SPECIFICATIONS

#### A: 226,800 SF

40 Overhead Doors with 25 Dock Levelers 1 Ramp BTS Office Space Secured Truck Court 0.5/1,000 Parking Ratio 30-FC warehouse lighting

### **B**: 243,000 **SF**

34 Overhead Doors with 21 Dock Levelers 1 Ramp ± 731 SF Office Space Secured Truck Court 0.5/1,000 Parking Ratio 30-FC warehouse lighting