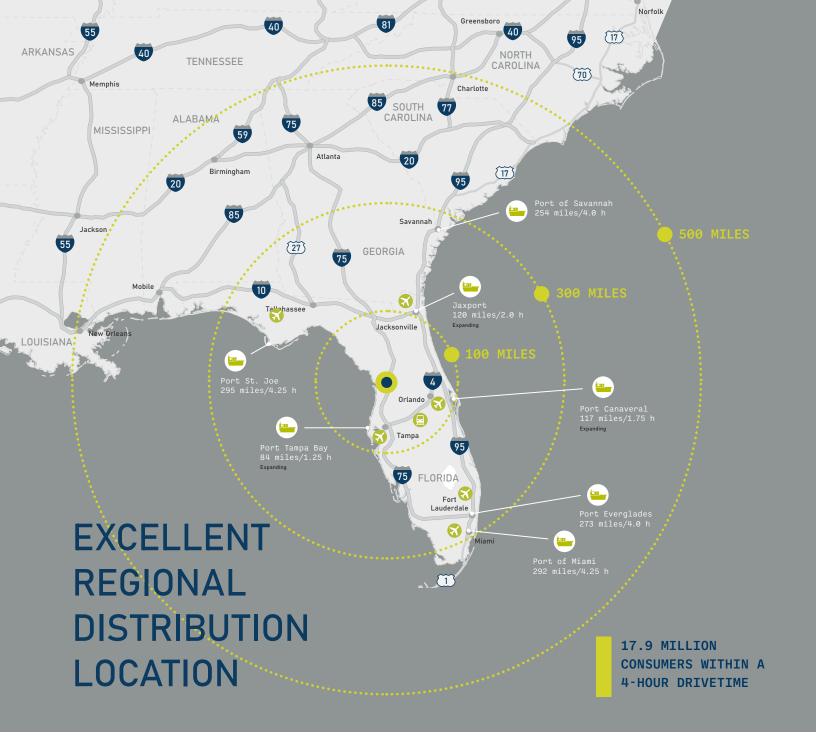

Trailhead Logistics Park provides immediate access to I-75, highway visibility, and is in close proximity to the Florida Turnpike; providing access to nearly 18 million consumers within a 4-hour drive-time. With the robust population growth throughout the state, Trailhead Logistics Park provides a compelling alternative to the I-4 corridor for users seeking to locate regional distribution, and manufacturing facilities within Central Florida.

#### OCALA LOGISTICS HUB

Major companies are continuing to incorporate Ocala into their supply chains, with Amazon and Costco becoming the newest neighbors.

Ocala is already home to over
23 million square feet of industrial space, with over 24,700 employed in the Distribution, Supply Chain & Logistics businesses.