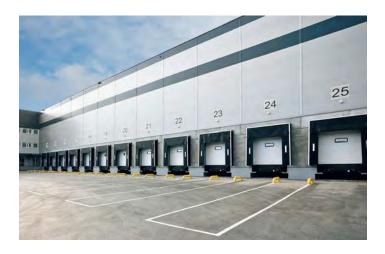

## FULL BUILDING SPECIFICATIONS

LEASE RATE: WITHHELD

**OPERATING EXPENSES: \$1.95 PSF** 

| TOTAL SF       | 943,426 SF              |
|----------------|-------------------------|
| SITE SIZE      | 64.26 AC ROOF           |
| CLEAR HEIGHT   | 40'                     |
| TOTAL DOCKS    | 149 DOORS (94 LEVELERS) |
| TOTAL DRIVE-IN | 4 DOORS                 |
| TRUCK COURT    | 185'                    |
| SPRINKLERS     | ESFR                    |