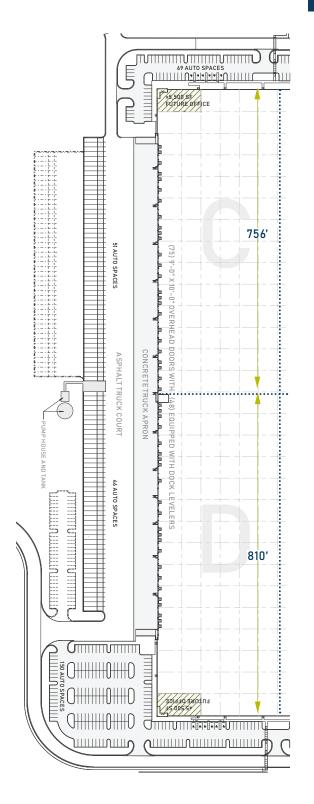

#### QUADRANT C & D SPECIFICATIONS

#### C: 226,800 SF

40 Overhead Doors with 25 Dock Levelers
1 Ramp
± 5,500 SF BTS Office Space
Secured Truck Court
0.5/1,000 Parking Ratio
30-FC warehouse lighting

### **D**: 243,000 SF

35 Overhead Doors with 23 Dock Levelers
1 Ramp
± 5,500 SF BTS Office Space
Secured Truck Court
0.5/1,000 Parking Ratio
30-FC warehouse lighting