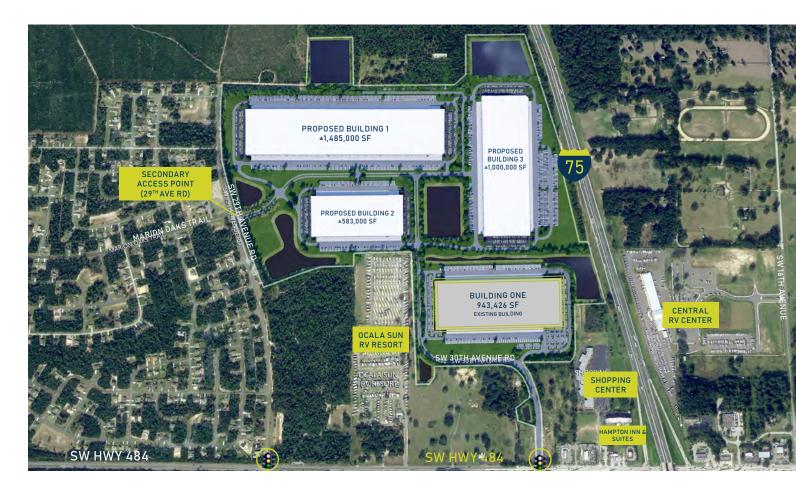

# SITE CONFIGURATION & ACCESS

HIGH CAR/TRAILER PARKING RATIO

SIGNALIZED INTERSECTION

PROMINENT I-75 SIGNAGE

I-75 VISIBILITY& ACCESS-1 MILE

#### Trailhead Logistics Park is a state-of-the-art bulk industrial development,

which is uniquely positioned in Ocala, Florida. Ocala has emerged as a regional distribution hub for a variety of users due to its connectivity with key Florida markets, as well as its proximity to I-75 which is a key thoroughfare servicing majority of the inbound freight consumed within the state of Florida.

Trailhead Logistics Park provides immediate access to I-75, highway visibility, and is in close proximity to the Florida Turnpike; providing access to nearly 18 million consumers within a 4-hour drive-time. With the robust population growth throughout the state, Trailhead Logistics Park provides a compelling alternative to the I-4 corridor for users seeking to locate regional distribution, and manufacturing facilities within Central Florida.