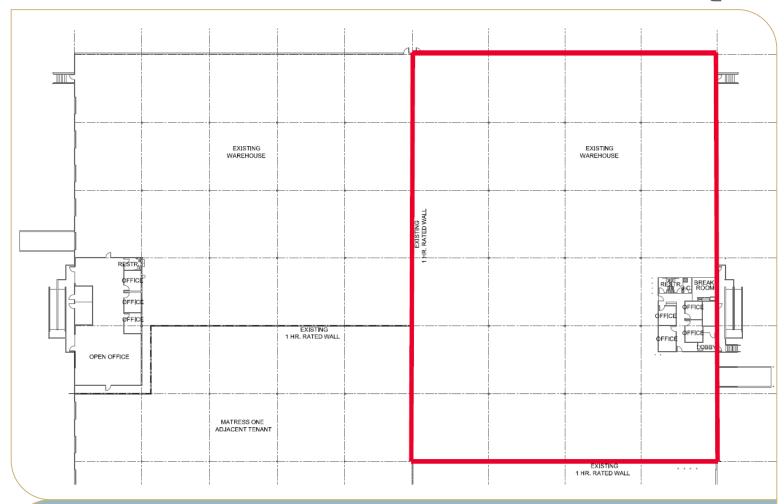

## SUITE 200 - 43,410 SF

**LEASING INFO** & CONTACT

Ryan Hubbard, Director

Jared Bonshire, Executive Managing Director **David Perez, Executive Managing Director Taylor Zambito, Senior Director** 

(407) 541-4390 / ryan.hubbard@cushwake.com (407) 541-4414 / jared.bonshire@cushwake.com (407) 541-4435 / david.perez@cushwake.com (407) 541-4409 / taylor.zambito@cushwake.com

## **SUITE 200 HIGHLIGHTS**

| Rental Rate       | Negotiable  |
|-------------------|-------------|
| OPEX*             | \$2.35 PSF  |
| Available SF      | 43,410 SF   |
| Warehouse SF      | 42,018 SF   |
| Office SF         | 1,392 SF    |
| Total Building SF | 270,080 SF  |
| Clear Height      | 26'         |
| Zoning            | IND-2/IND-3 |

| Column Spacing    | 40' w x 40'd |
|-------------------|--------------|
| Parking           | 1.20/1,000   |
| Fire Protection   | ESFR         |
| Loading           | Front Load   |
| Dock Doors        | 8 Docks      |
| Drive-In Doors    | 1 Drive-In   |
| Truck Court Depth | 180'         |
| Availability      | October 2023 |