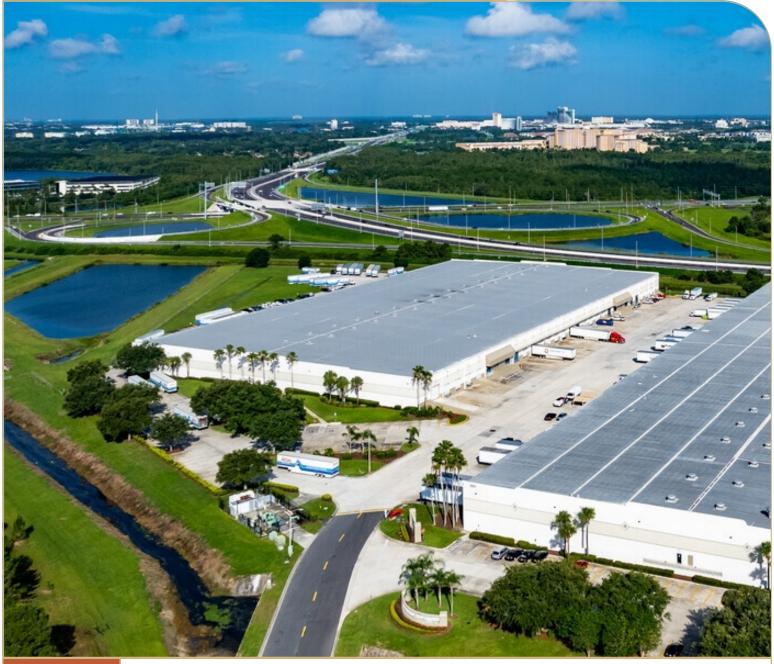

## BEACHLINE DISTRIBUTION CENTER II

2507 Investors Row, Orlando, FL 32837

## SUITE 200 - 43,410 SF



**LEASING INFO** & CONTACT

Ryan Hubbard, Director

Jared Bonshire, Executive Managing Director **David Perez, Executive Managing Director Taylor Zambito, Senior Director** 

(407) 541-4390 / ryan.hubbard@cushwake.com (407) 541-4414 / jared.bonshire@cushwake.com (407) 541-4435 / david.perez@cushwake.com (407) 541-4409 / taylor.zambito@cushwake.com





## **SUITE 200 HIGHLIGHTS**

| Rental Rate       | Negotiable  |
|-------------------|-------------|
| OPEX*             | \$2.35 PSF  |
| Available SF      | 43,410 SF   |
| Warehouse SF      | 42,018 SF   |
| Office SF         | 1,392 SF    |
| Total Building SF | 270,080 SF  |
| Clear Height      | 26'         |
| Zoning            | IND-2/IND-3 |

| Column Spacing    | 40' w x 40'd |
|-------------------|--------------|
| Parking