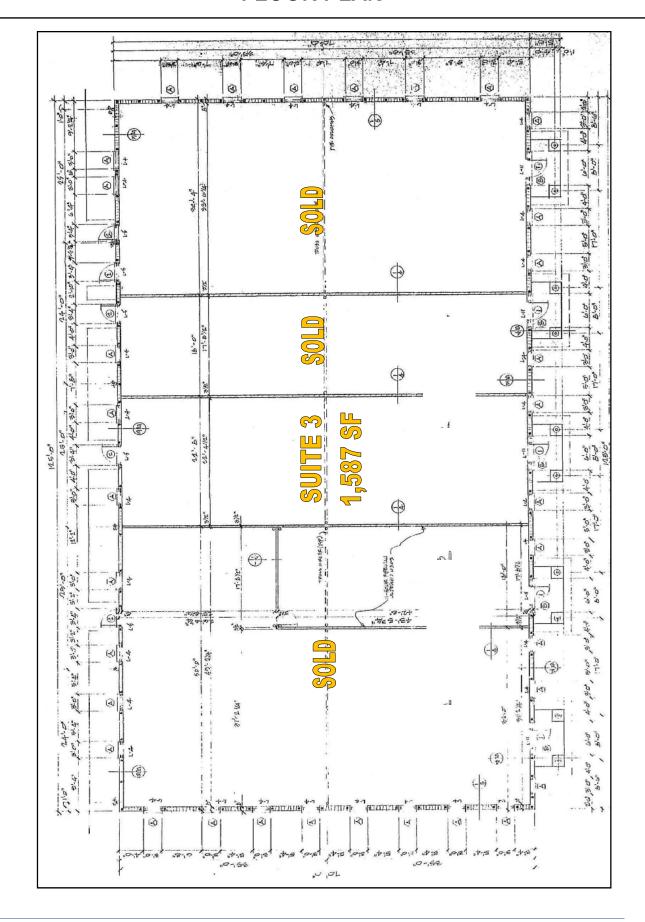

Traffic Count: 38,500 vehicles per day - Dunlawton Avenue

Property Highlights:

- Office Condo For Sale or Lease in Dunlawton Center
- HVAC on roof and Bathroom stubbed
- Impact fees paid for Office
- Call about Tenant Improvements
- Less than one mile to Interstate 95
- Across the street from Super Target, Lowe's Home Improvement, Starbucks, and Chipotle Mexican Grill
- Less than two miles to Halifax Health Medical Center Port Orange