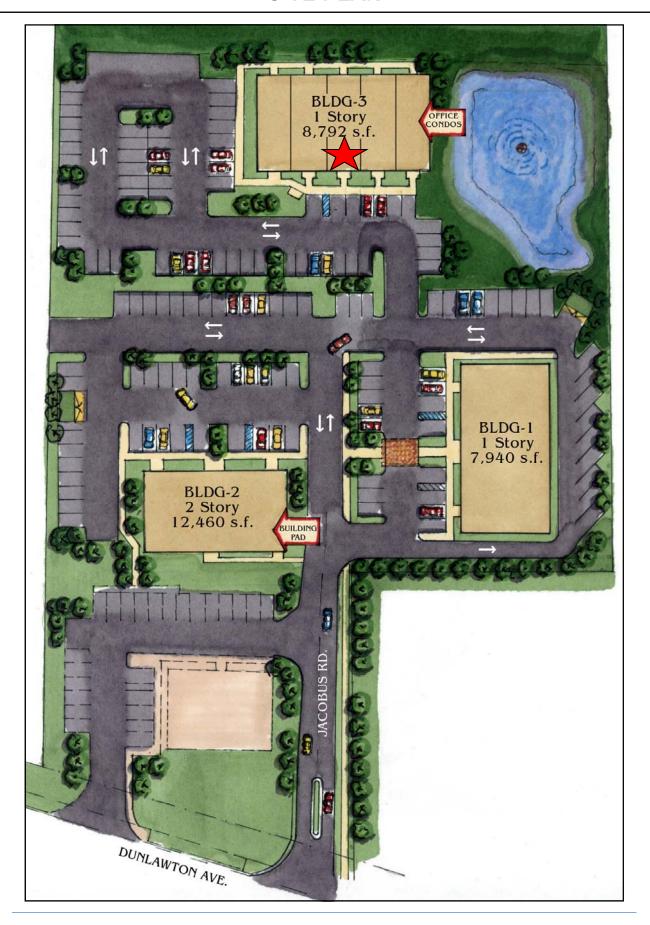

## **Property Summary**

Property: Dunlawton Center

Suite 3

Parcel No: 6317-33-03-0030

Status: For Sale or Lease

Size: 1,587 SF

For Sale: **\$238.050** 

Condo Fees \$1,190.25 per Quarter

## **FLOOR PLAN**