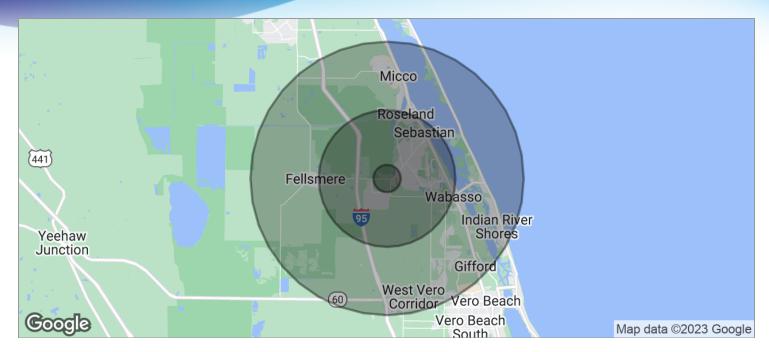

## **DEMOGRAPHICS MAP**

Retail Land CR 512 Direct Frontage • 9260 Sebastian Blvd. Sebastian, FL 32958

| POPULATION                           | I MILE            | 5 MILES               | 10 MILES           |
|--------------------------------------|-------------------|-----------------------|--------------------|
| TOTAL POPULATION                     | 1,572             | 32,500                | 78,238             |
| MEDIAN AGE                           | 43.3              | 46.8                  | 51.1               |
| MEDIAN AGE (MALE)                    | 42.5              | 45.7                  | 50.2               |
| MEDIAN AGE (FEMALE)                  | 43.6              | 47.6                  | 51.9               |
|                                      |                   |                       |                    |
| HOUSEHOLDS & INCOME                  | I MILE            | 5 MILES               | 10 MILES           |
| HOUSEHOLDS & INCOME TOTAL HOUSEHOLDS | <b>I MILE</b> 615 | <b>5 MILES</b> 13,394 | 10 MILES<br>34,336 |
|                                      |                   |                       |                    |
| TOTAL HOUSEHOLDS                     | 615               | 13,394                | 34,336             |

<sup>\*</sup> Demographic data derived from 2020 ACS - US Census