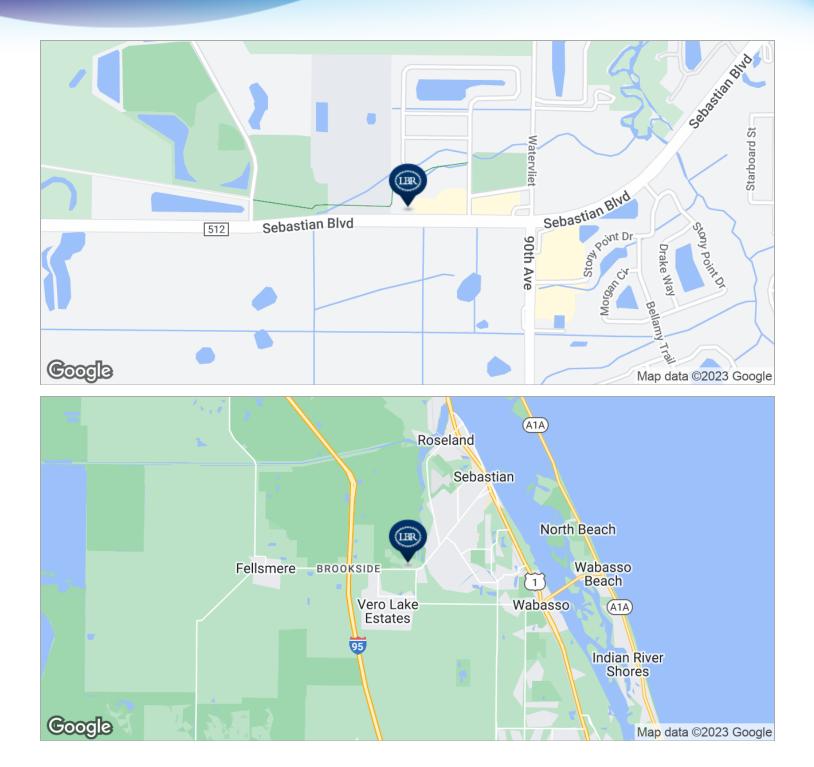

# **LOCATION MAPS**

Retail Land CR 512 Direct Frontage • 9260 Sebastian Blvd. Sebastian, FL 32958

#### **LOCATION OVERVIEW**

Located on a retail corridor that stretches from I-95 all the way to US Hwy I in Sebastian, FL

.3 mile west of 90th Ave (CR 510) & Sebastian Blvd. (CR 512) intersection

This parcel is situated to the east and directly next to Sebastian River Middle School.

One mile from Sebastian River High School