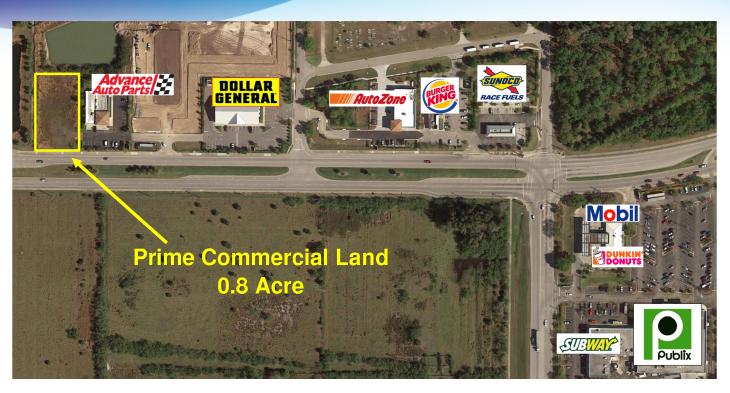

## **EXECUTIVE SUMMARY**

Retail Land CR 512 Direct Frontage • 9260 Sebastian Blvd. Sebastian, FL 32958

#### **OFFERING SUMMARY**

**Sale Price:** Subject To Offer

Price / Acre:

**Lot Size:** 0.8 Acres

**APN#:** 31382200003000000002.0

Market: Indian River County

**Submarket:** Sebastian

### **PROPERTY OVERVIEW**

Prime Commercial Land Directly Fronting CR512 in Sebastian, FL

Surrounded by national retailers: Advance Auto Parts, Burger King, Dollar General, Dunkin' Donuts, as well as, a Publix-anchored Retail Center Shoppes of Sebastian.

#### **LOCATION OVERVIEW**

Located on a retail corridor that stretches from I-95 all the way to US Hwy I in Sebastian, FL

.3 mile west of 90th Ave (CR 510) & Sebastian Blvd. (CR 512) intersection

This parcel is situated to the east and directly next to Sebastian River Middle School.

One mile from Sebastian River High School