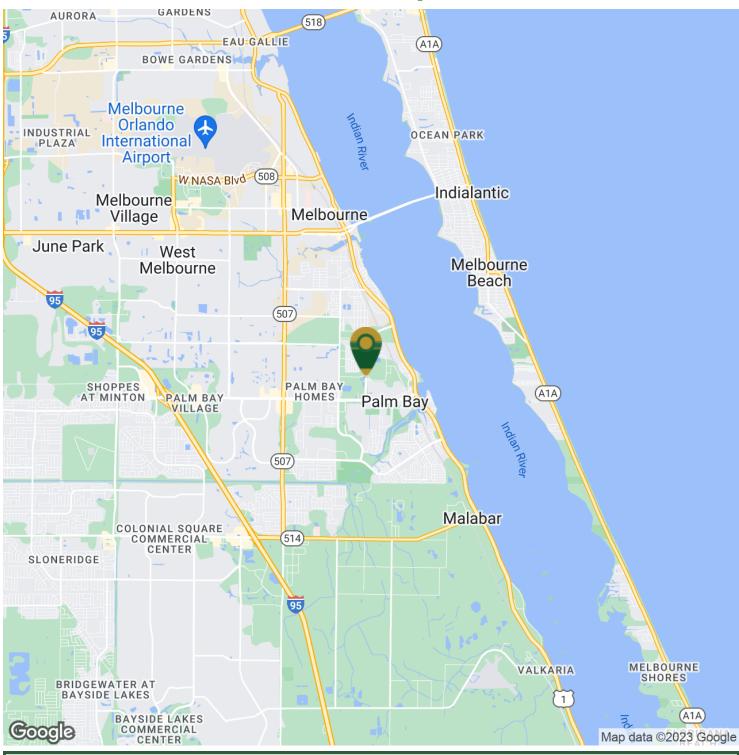

#### Location Map

#### **LOCATION OVERVIEW**

Zoning: City of Palm Bay Light

Industrial (LI)

proximity to US1, Palm Bay Road & Interstate 95 which makes this property easily accessible to the surrounding Restaurants, Childcare, Residential & Beaches that the area has to offer. Surrounding neighbors include L3Harris, Raytheon,

Located in the heart of Palm Bay, just off of Robert J. Conlan Boulevard. Close

Leonardo DRS & UPS to name a few. The Melbourne International Airport is approximately 15-minutes away. Make this the future home for your business