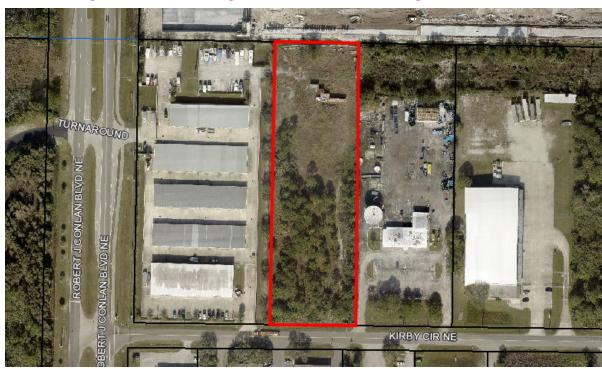

# **Kirby Circle**

Palm Bay, FL 32905

Photo & Survey

#### **OFFERING SUMMARY**

PROPERTY OVERVIEW

**Sale Price:** \$895,000

Est. 200' Frontage on Kirby Circle x 638' Depth

Utilities: City Water/Sewer & FPL Electric

Zoning: Warehousing, Light Manufact., Outdoor Storage, Automotive & More!

2022 Property Taxes were \$4,010.14

Acreage: 2.93 Acres

Potential Seller Financing Subject to Use, Buyer Credit & Contract Terms