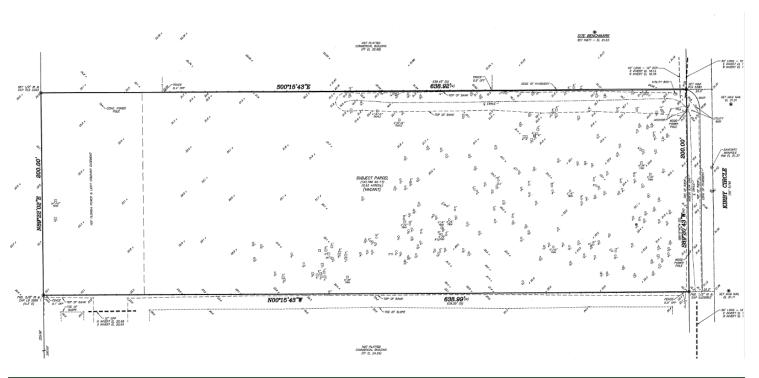

#### **OFFERING SUMMARY**

PROPERTY OVERVIEW

**Sale Price:** \$895,000

Est. 200' Frontage on Kirby Circle x 638' Depth

Utilities: City Water/Sewer & FPL Electric

Zoning: Warehousing, Light Manufact., Outdoor Storage, Automotive & More!

2022 Property Taxes were \$4,010.14

Acreage: 2.93 Acres

Potential Seller Financing Subject to Use, Buyer Credit & Contract Terms