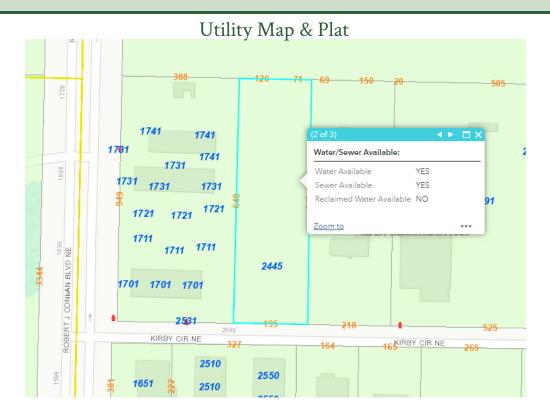

#### **OFFERING SUMMARY**

PROPERTY OVERVIEW

**Sale Price:** \$895,000

Est. 200' Frontage on Kirby Circle x 638' Depth

Utilities: City Water/Sewer & FPL Electric

Zoning: Warehousing, Light Manufact., Outdoor Storage, Automotive & More!