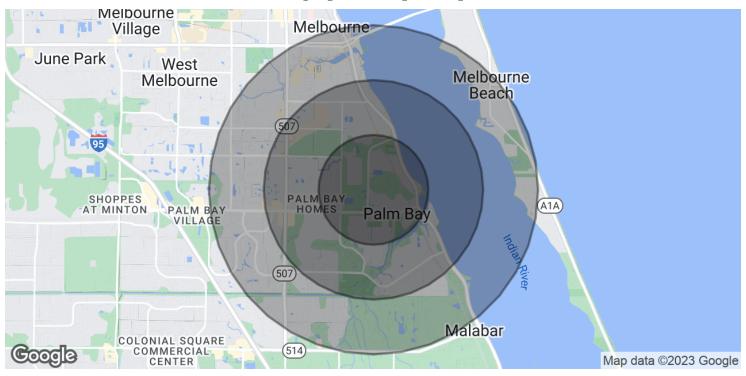

#### Location Map

# **Kirby Circle**

Palm Bay, FL 32905

Demographics Map & Report

| POPULATION           | 1 MILE | 2 MILES | 3 MILES |
|----------------------|--------|---------|---------|
| Total Population     | 3,530  | 20,662  | 50,800  |
| Average Age          | 45.2   | 45.3    | 45.9    |
| Average Age (Male)   | 48.8   | 44.9    | 43.4    |
| Average Age (Female) | 43.7   | 46.2    | 48.4    |