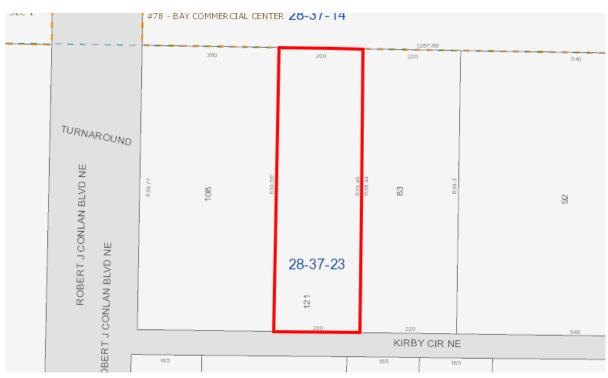

#### **OFFERING SUMMARY**

PROPERTY OVERVIEW

**Sale Price:** \$895,000

Est. 200' Frontage on Kirby Circle x 638' Depth

Utilities: City Water/Sewer & FPL Electric

Zoning: Warehousing, Light Manufact., Outdoor Storage, Automotive & More!

2022 Property Taxes were \$4,010.14

Acreage: 2.93 Acres

Potential Seller Financing Subject to Use, Buyer Credit & Contract Terms

today!

**BCPA Account #:** 2852432