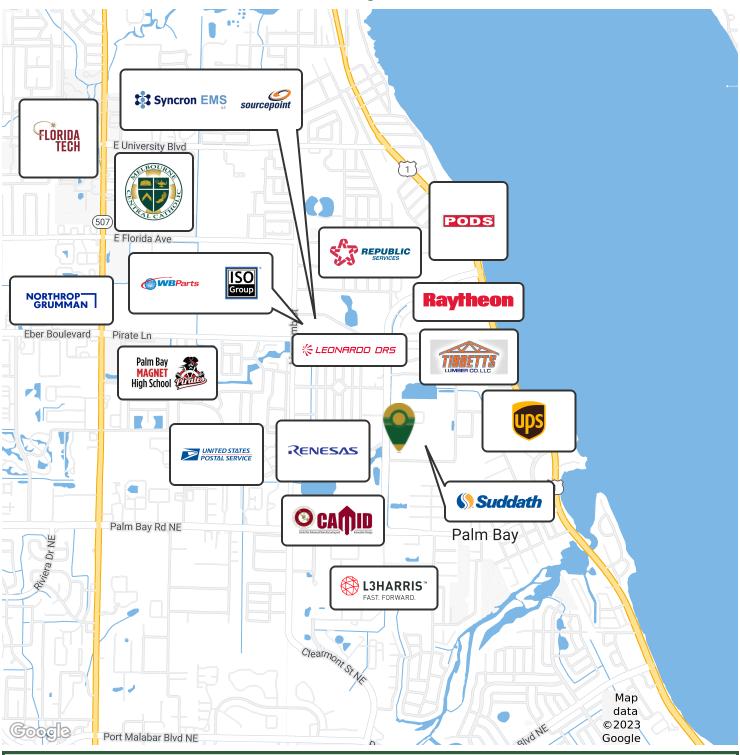

#### Surrounding Businesses

#### **LOCATION OVERVIEW**

Zoning: City of Palm Bay Light

Industrial (LI)

proximity to US1, Palm Bay Road & Interstate 95 which makes this property easily accessible to the surrounding Restaurants, Childcare, Residential & Beaches that the area has to offer. Surrounding neighbors include L3Harris, Raytheon,

Located in the heart of Palm Bay, just off of Robert J. Conlan Boulevard. Close

Leonardo DRS & UPS to name a few. The Melbourne International Airport is approximately 15-minutes away. Make this the future home for your business