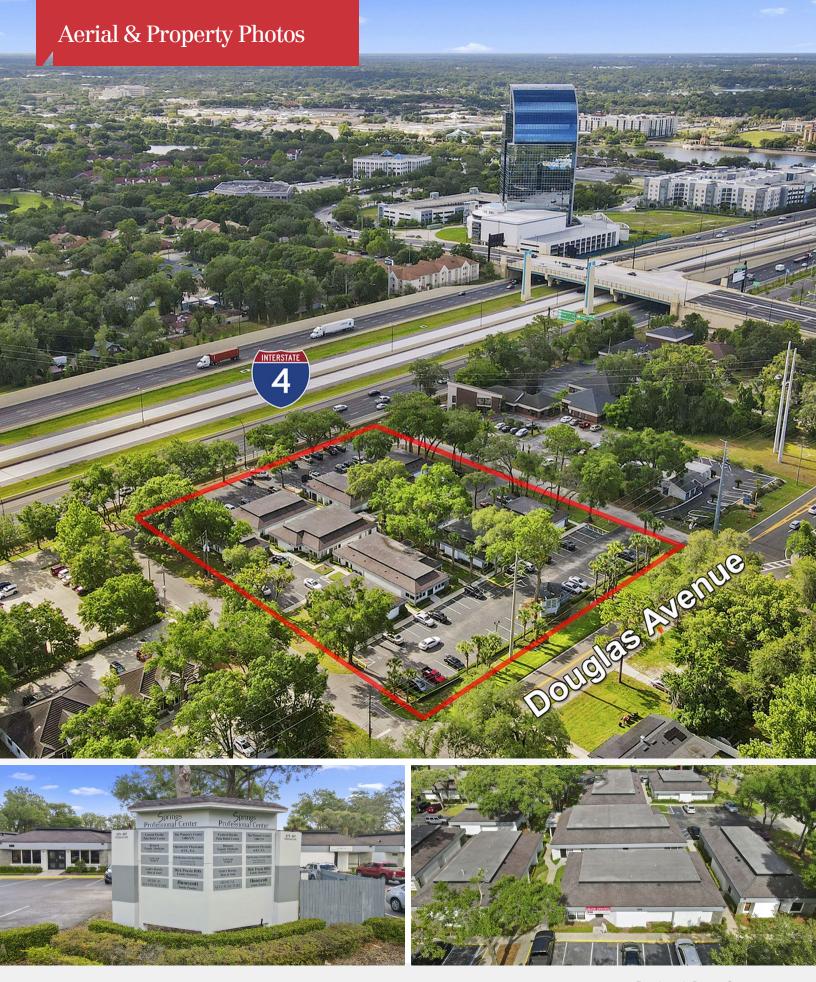

# 679 - 697 Douglas Avenue

Altamonte Springs, Florida 32714

#### **Property Highlights**

- Springs Medical & Professional Center is a 10-building office/medical center on 2.87 acres; Zoning: Office
- Entire individual free-standing buildings available
- Great location in Altamonte Springs, with immediate access to SR 436 (Semoran Blvd) and I-4
- Prominent monument signage on Douglas Avenue with building signage opportunities on I-4
- Less than 2 miles to AdventHealth Altamonte Springs Hospital, Cranes Roost, Uptown Altamonte, Altamonte Mall and the Altamonte SunRail station
- Beautifully landscaped; ample parking (5.43/1,000 SF)