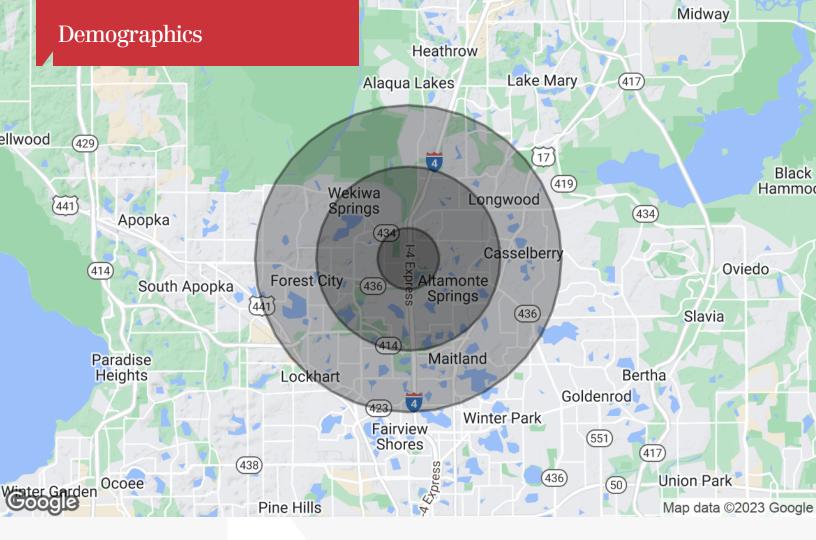

Orlando, FL 32810 407 875 9989 tel nairealvest.com

| Population          | 1 Mile   | 3 Miles  | 5 Miles  |  |
|---------------------|----------|----------|----------|--|
| TOTAL POPULATION    | 13,313   | 88,866   | 221,485  |  |
| MEDIAN AGE          | 37.9     | 40.8     | 41.1     |  |
| MEDIAN AGE (MALE)   | 38.5     | 39.9     | 40.2     |  |
| MEDIAN AGE (FEMALE) | 38.7     | 42.5     | 42.5     |  |
| Households & Income | 1 Mile   | 3 Miles  | 5 Miles  |  |
| TOTAL HOUSEHOLDS    | 6,191    | 40,903   | 96,545   |  |
| # OF PERSONS PER HH | 2.2      | 2.2      | 2.3      |  |
| AVERAGE HH INCOME   | \$66,833 | \$72,679 | \$79,230 |  |
|                     |          |          |          |  |

\* Demographic data derived from 2020 ACS - US Census

The information contained herein has been given to us by the owner of the property or other sources we deem reliable. We have no reason to doubt its accuracy, but we do not guarantee it. All information should be verified prior to purchase or lease. Unless otherwise noted, the property is being offered as-is, where is, with all faults.