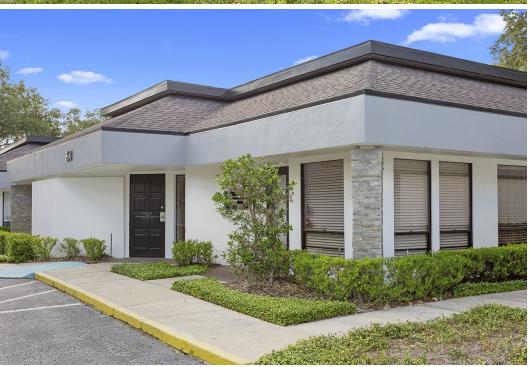

#### **Property Highlights**

- Springs Medical & Professional Center is a 10-building office/medical center on 2.87 acres; Zoning: Office
- Entire individual free-standing buildings available
- Great location in Altamonte Springs, with immediate access to SR 436 (Semoran Blvd) and I-4
- Prominent monument signage on Douglas Avenue with building signage opportunities on I-4
- Less than 2 miles to AdventHealth Altamonte Springs Hospital, Cranes Roost, Uptown Altamonte, Altamonte Mall and the Altamonte SunRail station
- Beautifully landscaped; ample parking (5.43/1,000 SF)