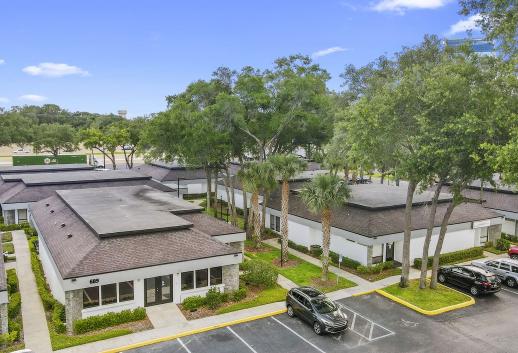

# 679 - 697 Douglas Avenue

Altamonte Springs, Florida 32714

#### **Property Highlights**

- Springs Medical & Professional Center is a 10-building office/medical center on 2.87 acres; Zoning: Office
- Entire individual free-standing buildings available
- Great location in Altamonte Springs, with immediate access to SR 436 (Semoran Blvd) and I-4
- Prominent monument signage on Douglas Avenue with building signage opportunities on I-4
- Less than 2 miles to AdventHealth Altamonte Springs Hospital, Cranes Roost, Uptown Altamonte, Altamonte Mall and the Altamonte SunRail station
- Beautifully landscaped; ample parking (5.43/1,000 SF)