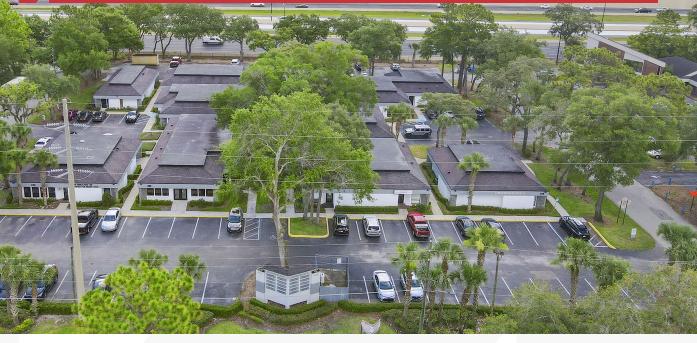

# 679 - 697 Douglas Avenue

Altamonte Springs, Florida 32714

#### **Property Highlights**

- Springs Medical & Professional Center is a 10-building office/medical center on 2.87 acres; Zoning: Office
- Entire individual free-standing buildings available
- Great location in Altamonte Springs, with immediate access to SR 436 (Semoran Blvd) and I-4
- Prominent monument signage on Douglas Avenue with building signage opportunities on I-4
- Less than 2 miles to AdventHealth Altamonte Springs Hospital, Cranes Roost, Uptown Altamonte, Altamonte Mall and the Altamonte SunRail station
- Beautifully landscaped; ample parking (5.43/1,000 SF)