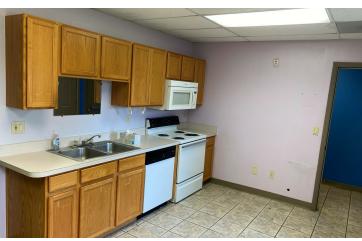

# Stand-Alone Building With Fenced Yard

9065 Ellis Road, West Melbourne, FL 32904

**Interior Photos** 

#### PROPERTY OVERVIEW

Sale Price: \$1,399,000

CBS Building. Constructed in 1999. New Roof 2023 (Shingle)

Reception/Lobby, 12 Offices, Conference Room, Break Room, 4 Restrooms

Drop Ceiling Throughout. Lots of Perimeter Windows/Sunlight