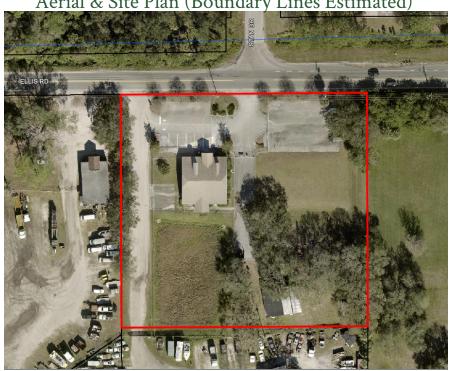

City Water/Sewer, FPL Electric, Cintas Fire Alarm System, 100% HVAC 100% Fenced. Room for Expansion with Pad for 2,500 SF Building

33 Paved/Striped Asphalt Parking Spaces

Acreage: 2.37 Acres

Est. 330' Frontage on Ellis Road x 321.5' Depth +/-

#### Location Map