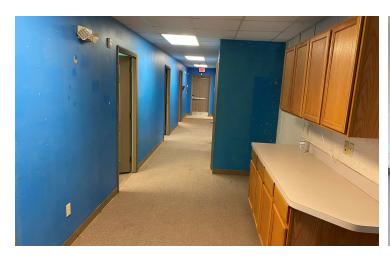

# Stand-Alone Building With Fenced Yard

9065 Ellis Road, West Melbourne, FL 32904

**Interior Photos** 

#### PROPERTY OVERVIEW

Sale Price: \$1,399,000

CBS Building. Constructed in 1999. New Roof 2023 (Shingle)

Reception/Lobby, 12 Offices, Conference Room, Break Room, 4 Restrooms

Drop Ceiling Throughout. Lots of Perimeter Windows/Sunlight