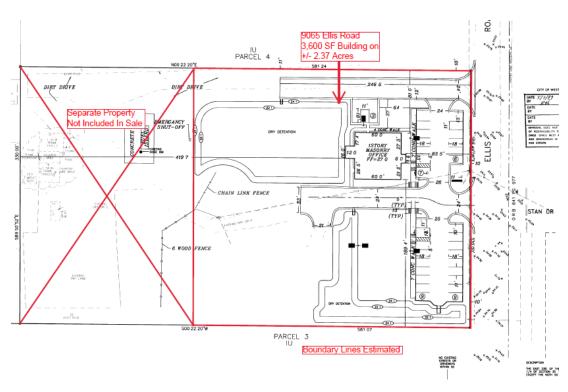

#### PROPERTY OVERVIEW

Sale Price: \$1,399,000

CBS Building. Constructed in 1999. New Roof 2023 (Shingle)

Reception/Lobby, 12 Offices, Conference Room, Break Room, 4 Restrooms

Drop Ceiling Throughout. Lots of Perimeter Windows/Sunlight

City Water/Sewer, FPL Electric, Cintas Fire Alarm System, 100% HVAC 100% Fenced. Room for Expansion with Pad for 2,500 SF Building

33 Paved/Striped Asphalt Parking Spaces

Acreage: 2.37 Acres

Est. 330' Frontage on Ellis Road x 321.5' Depth +/-

Traffic Count Est. 18,100 VPD on Ellis Road Also Available For Lease (Call for Details)

#### LOCATION OVERVIEW

**Facility SF:** 3,600 SF Located on Ellis Road approximately halfway between Interstate 95 and Wickham Road. Close proximity to the Melbourne International Airport, L3Harris, Northrop Grumman, Amazon, and all of the other major employers in the area. Easily accessible via three Interstate 95 interchanges within a 3-mile radius. Make this the future home for your business today!