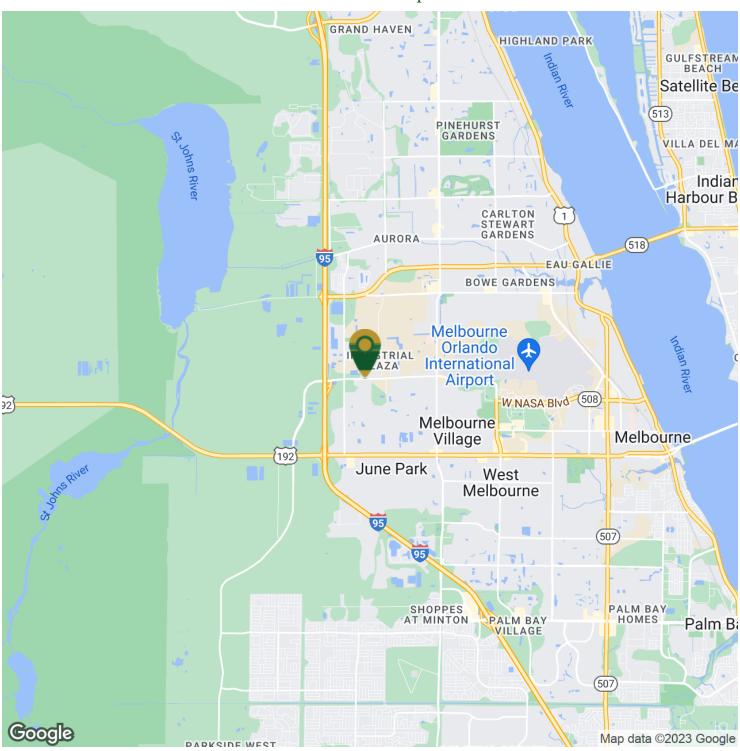

#### Location Map

#### LOCATION OVERVIEW

**Facility SF:** 3,600 SF Located on Ellis Road approximately halfway between Interstate 95 and Wickham Road. Close proximity to the Melbourne International Airport, L3Harris, Northrop Grumman, Amazon, and all of the other major employers in the area. Easily accessible via three Interstate 95 interchanges within a 3-mile radius. Make this the future home for your business today!