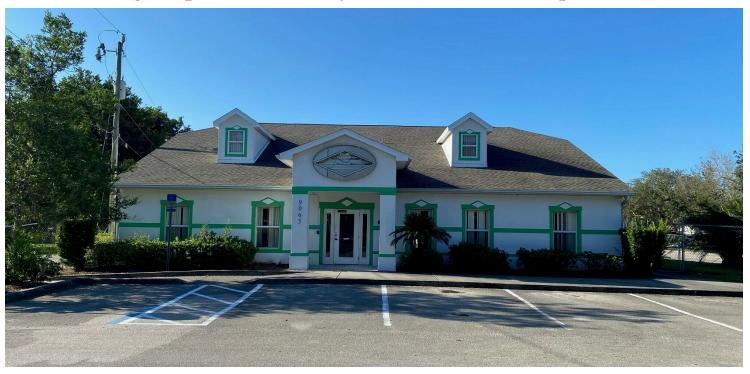

### Stand-Alone Building With Fenced Yard

9065 Ellis Road, West Melbourne, FL 32904

#### PROPERTY OVERVIEW

Sale Price: \$1,399,000

CBS Building. Constructed in 1999. New Roof 2023 (Shingle)

Reception/Lobby, 12 Offices, Conference Room, Break Room, 4 Restrooms

Drop Ceiling Throughout. Lots of Perimeter Windows/Sunlight

City Water/Sewer, FPL Electric, Cintas Fire Alarm System, 100% HVAC 100% Fenced. Room for Expansion with Pad for 2,500 SF Building

33 Paved/Striped Asphalt Parking Spaces

Acreage: 2.37 Acres

Est. 330' Frontage on Ellis Road x 321.5' Depth +/-

#### LOCATION OVERVIEW

**Facility SF:** 3,600 SF Located on Ellis Road approximately halfway between Interstate 95 and Wickham Road. Close proximity to the Melbourne International Airport, L3Harris, Northrop Grumman, Amazon, and all of the other major employers in the area. Easily accessible via three Interstate 95 interchanges within a 3-mile radius. Make this the future home for your business today!