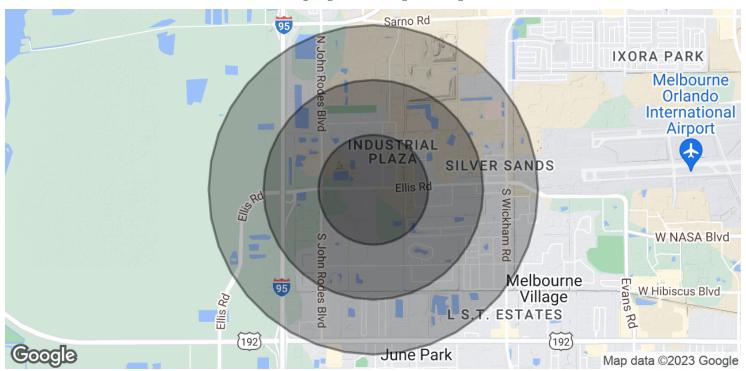

1.258.7556 mike@ullianrealty.com

**Broker Associate** Cell: 321.750.3439 zach@ullianrealty.com

**Zachary Ullian** 



# Stand-Alone Building With Fenced Yard

9065 Ellis Road, West Melbourne, FL 32904

**Exterior Photos** 











#### Michael S. Ullian, President, CCIM, SIOR

Licensed Real Estate Broker Cell: 321.258.7556 mike@ullianrealty.com

**Broker Associate** Cell: 321.750.3439 zach@ullianrealty.com

**Zachary Ullian** 



### Stand-Alone Building With Fenced Yard

9065 Ellis Road, West Melbourne, FL 32904

#### Location Map





#### Michael S. Ullian, President, CCIM, SIOR Zachary Ullian

Licensed Real Estate Broker Cell: 321.258.7556 mike@ullianrealty.com



### Stand-Alone Building With Fenced Yard

9065 Ellis Road, West Melbourne, FL 32904

#### Demographics Map & Report



| POPULATION           | 0.5 MILES | 1 MILE | 1.5 MILES |
|----------------------|-----------|--------|-----------|
| Total Population     | 1,440     | 4,882  | 8,306     |
| Average Age          | 46.9      | 47.3   | 46.8      |
| Average Age (Male)   | 47.3      | 47.8   | 47.3      |
| Average Age (Female) | 46.5      | 47.5   | 47.0      |

| HOUSEHOLDS & INCOME | 0.5 MILES | 1 MILE    | 1.5 MILES |
|---------------------|-----------|-----------|-----------|
| Total Households    | 629       | 2,254     | 3,760     |
| # of Persons per HH | 2.3       | 2.2       | 2.2       |
| Average HH Income   | \$72,608  | \$67,127  | \$67,991  |
| Average House Value | \$214,225 | \$184,251 | \$187,554 |

<sup>\*</sup> Demographic data derived from 2020 ACS - US Census



#### Michael S. Ulli