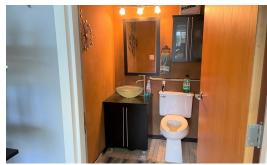

**Unit 130**: Fully furnished with 6 cubicles, 5-6 private offices, conference room, kitchen / break area, 2 baths. Window lined and balcony overlooking the river and plenty of storage.

**Unit 120**: Currently has a month to month Tenant. Open area with cubicles, Kitchenette, conference room, 1 bath and beautiful views of the river. (Furniture not included).

### Specifications

| Building Size:  | 5,711 SF                 |
|-----------------|--------------------------|
| Year Built:     | 1941 Renovated Early 80s |
| HVAC System:    | GFA / Central Air        |
| Electrical:     | 100-200 AMP              |
| Washrooms:      | 3 ADA                    |
| Ceiling Height: | 8 ft                     |
| Parking:        | Street                   |
| Sewer/Water:    | City                     |
| Zoning:         | Commercial               |
| Taxes:          | \$16,924.08 (2022)       |
| PIN #:          | 03-22-443-001            |
|                 |                          |