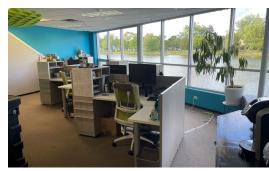

#### User / Investor Property 2 Unit Riverfront Office Building

**PRICE REDUCED.** Beautiful 5,711 SF 2-unit office building located along the Fox River in downtown W. Dundee. Common entrance, reception area and meeting room.

**Unit 130**: Fully furnished with 6 cubicles, 5-6 private offices, conference room, kitchen / break area, 2 baths. Window lined and balcony overlooking the river and plenty of storage.

**Unit 120**: Currently has a month to month Tenant. Open area with cubicles, Kitchenette, conference room, 1 bath and beautiful views of the river. (Furniture not included).