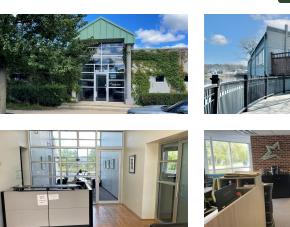

#### User / Investor Property 2 Unit Riverfront Office Building

**PRICE REDUCED.** Beautiful 5,711 SF 2-unit office building located along the Fox River in downtown W. Dundee. Common entrance, reception area and meeting room.

**Unit 130**: Fully furnished with 6 cubicles, 5-6 private offices, conference room, kitchen / break area, 2 baths. Window lined and balcony overlooking the river and plenty of storage.

**Unit 120**: Currently has a month to month Tenant. Open area with cubicles, Kitchenette, conference room, 1 bath and beautiful views of the river. (Furniture not included).

## **For Sale**

OFFICE

Vacant / Furniture Included

UNIT 120 Current Month to Month Tenant Furniture Not Included

CLICK HERE TO VIEW OUR WEBSITE

No warranty or representation is made as to the accuracy of the foregoing information. Terms of sale or lease and availability are subject to change or withdrawal without notice. This document is for information purposes only. No offer of sub-agency is being made.