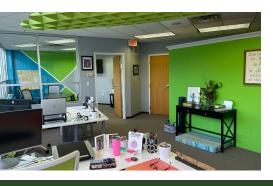

**Unit 130**: Fully furnished with 6 cubicles, 5-6 private offices, conference room, kitchen / break area, 2 baths. Window lined and balcony overlooking the river and plenty of storage.

**Unit 120**: Currently has a month to month Tenant. Open area with cubicles, Kitchenette, conference room, 1 bath and beautiful views of the river. (Furniture not included).

## **For Sale**

OFFICE

Vacant / Furniture Included

UNIT 120 Current Month to Month Tenant Furniture Not Included

CLICK HERE TO VIEW OUR WEBSITE

No warranty or representation is made as to the accuracy of the foregoing information. Terms of sale or lease and availability are subject to change or withdrawal without notice. This document is for information purposes only. No offer of sub-agency is being made.