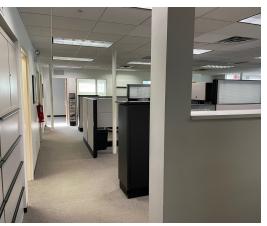

**Unit 130**: Fully furnished with 6 cubicles, 5-6 private offices, conference room, kitchen / break area, 2 baths. Window lined and balcony overlooking the river and plenty of storage.

**Unit 120**: Currently has a month to month Tenant. Open area with cubicles, Kitchenette, conference room, 1 bath and beautiful views of the river. (Furniture not included).

## **For Sale**

OFFICE

Vacant / Furniture Included

UNIT 120 Current Month to Month Tenant Furniture Not Included

CLICK HERE TO VIEW OUR WEBSITE

No warranty or representation is made as to the accuracy of the foregoing information. Terms of sale or lease and availability are subject to change or withdrawal without notice. This document is for information purposes only. No offer of sub-agency is being made.