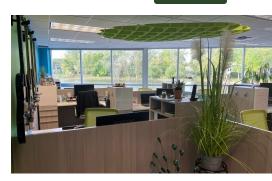

#### User / Investor Property 2 Unit Riverfront Office Building

**PRICE REDUCED.** Beautiful 5,711 SF 2-unit office building located along the Fox River in downtown W. Dundee. Common entrance, reception area and meeting room.

**Unit 130**: Fully furnished with 6 cubicles, 5-6 private offices, conference room, kitchen / break area, 2 baths. Window lined and balcony overlooking the river and plenty of storage.

**Unit 120**: Currently has a month to month Tenant. Open area with cubicles, Kitchenette, conference room, 1 bath and beautiful views of the river. (Furniture not included).