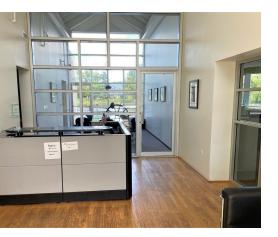

**Unit 130**: Fully furnished with 6 cubicles, 5-6 private offices, conference room, kitchen / break area, 2 baths. Window lined and balcony overlooking the river and plenty of storage.

**Unit 120**: Currently has a month to month Tenant. Open area with cubicles, Kitchenette, conference room, 1 bath and beautiful views of the river. (Furniture not included).