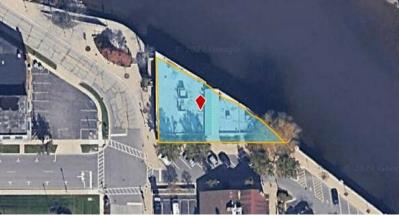

### RIVERFRONT OFFICE 5,711 SF

#### User / Investor Property 2 Unit Riverfront Office Building

**PRICE REDUCED.** Beautiful 5,711 SF 2-unit office building located along the Fox River in downtown W. Dundee. Common entrance, reception area and meeting room.