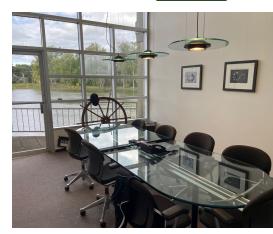

**Unit 130**: Fully furnished with 6 cubicles, 5-6 private offices, conference room, kitchen / break area, 2 baths. Window lined and balcony overlooking the river and plenty of storage.

**Unit 120**: Currently has a month to month Tenant. Open area with cubicles, Kitchenette, conference room, 1 bath and beautiful views of the river. (Furniture not included).