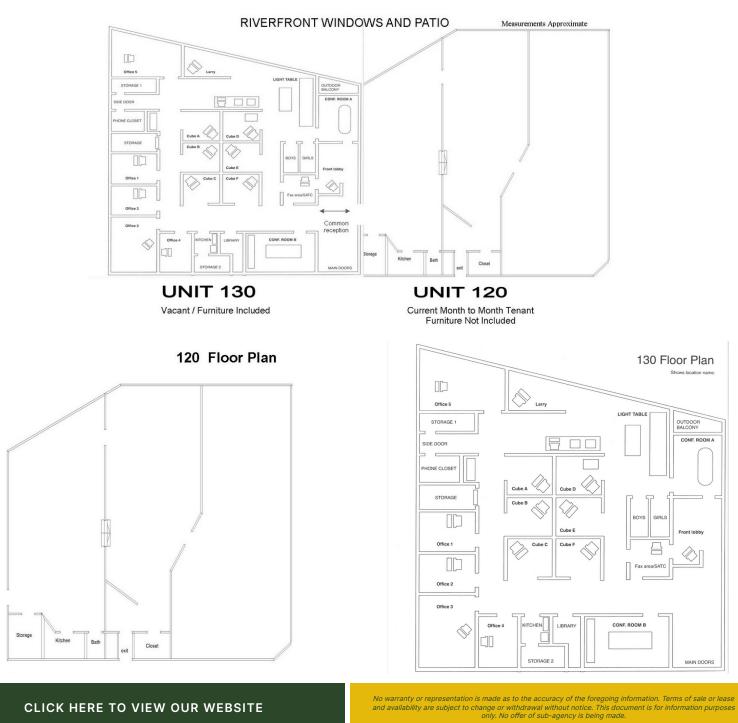

**Unit 130**: Fully furnished with 6 cubicles, 5-6 private offices, conference room, kitchen / break area, 2 baths. Window lined and balcony overlooking the river and plenty of storage.

**Unit 120**: Currently has a month to month Tenant. Open area with cubicles, Kitchenette, conference room, 1 bath and beautiful views of the river. (Furniture not included).

## **For Sale**

OFFICE

Vacant / Furniture Included

UNIT 120 Current Month to Month Tenant Furniture Not Included

CLICK HERE TO VIEW OUR WEBSITE

No warranty or representation is made as to the accuracy of the foregoing information. Terms of sale or lease and availability are subject to change or withdrawal without notice. This document is for information purposes only. No offer of sub-agency is being made.

## **For Sale**

CLICK HERE TO VIEW OUR WEBSITE

120 Floor Plan

No warranty or representation is made as to the accuracy of the foregoing information. Terms of sale or lease and availability are subject to change or withdrawal without notice. This document is for information purposes only. No offer of sub-agency is being made.