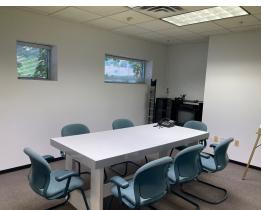

**Unit 130**: Fully furnished with 6 cubicles, 5-6 private offices, conference room, kitchen / break area, 2 baths. Window lined and balcony overlooking the river and plenty of storage.

**Unit 120**: Currently has a month to month Tenant. Open area with cubicles, Kitchenette, conference room, 1 bath and beautiful views of the river. (Furniture not included).