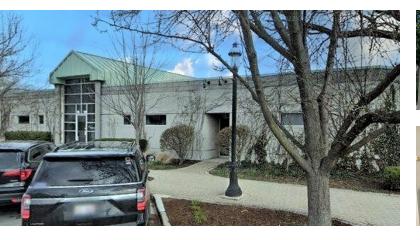

### 120-130 Washington St. W Dundee, IL 60118

#### User / Investor Property 2 Unit Riverfront Office Building

**PRICE REDUCED.** Beautiful 5,711 SF 2-unit office building located along the Fox River in downtown W. Dundee. Common entrance, reception area and meeting room.

### RIVERFRONT OFFICE 5,711 SF