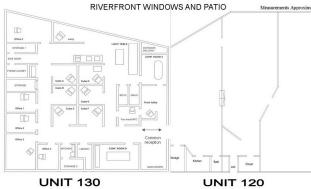

**Unit 130**: Fully furnished with 6 cubicles, 5-6 private offices, conference room, kitchen / break area, 2 baths. Window lined and balcony overlooking the river and plenty of storage.

**Unit 120**: Currently has a month to month Tenant. Open area with cubicles, Kitchenette, conference room, 1 bath and beautiful views of the river. (Furniture not included).

## **For Sale**

CLICK HERE TO VIEW OUR WEBSITE

120 Floor Plan

No warranty or representation is made as to the accuracy of the foregoing information. Terms of sale or lease and availability are subject to change or withdrawal without notice. This document is for information purposes only. No offer of sub-agency is being made.