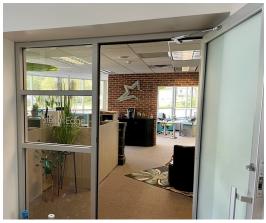

#### User / Investor Property 2 Unit Riverfront Office Building

**PRICE REDUCED.** Beautiful 5,711 SF 2-unit office building located along the Fox River in downtown W. Dundee. Common entrance, reception area and meeting room.

**Unit 130**: Fully furnished with 6 cubicles, 5-6 private offices, conference room, kitchen / break area, 2 baths. Window lined and balcony overlooking the river and plenty of storage.

**Unit 120**: Currently has a month to month Tenant. Open area with cubicles, Kitchenette, conference room, 1 bath and beautiful views of the river. (Furniture not included).