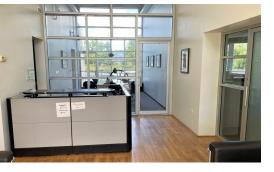

#### User / Investor Property 2 Unit Riverfront Office Building

**PRICE REDUCED.** Beautiful 5,711 SF 2-unit office building located along the Fox River in downtown W. Dundee. Common entrance, reception area and meeting room.

**Unit 130**: Fully furnished with 6 cubicles, 5-6 private offices, conference room, kitchen / break area, 2 baths. Window lined and balcony overlooking the river and plenty of storage.

**Unit 120**: Currently has a month to month Tenant. Open area with cubicles, Kitchenette, conference room, 1 bath and beautiful views of the river. (Furniture not included).