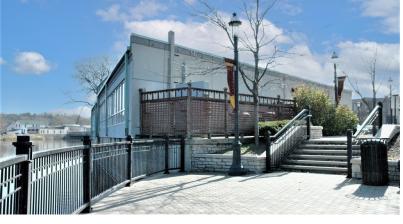

### RIVERFRONT OFFICE 5,711 SF

#### User / Investor Property 2 Unit Riverfront Office Building

**PRICE REDUCED.** Beautiful 5,711 SF 2-unit office building located along the Fox River in downtown W. Dundee. Common entrance, reception area and meeting room.