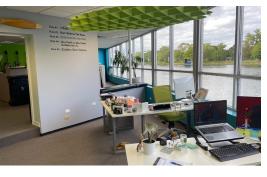

**Unit 130**: Fully furnished with 6 cubicles, 5-6 private offices, conference room, kitchen / break area, 2 baths. Window lined and balcony overlooking the river and plenty of storage.

**Unit 120**: Currently has a month to month Tenant. Open area with cubicles, Kitchenette, conference room, 1 bath and beautiful views of the river. (Furniture not included).