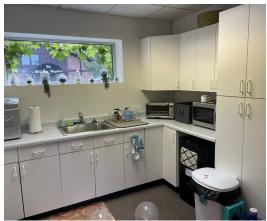

**Unit 130**: Fully furnished with 6 cubicles, 5-6 private offices, conference room, kitchen / break area, 2 baths. Window lined and balcony overlooking the river and plenty of storage.

**Unit 120**: Currently has a month to month Tenant. Open area with cubicles, Kitchenette, conference room, 1 bath and beautiful views of the river. (Furniture not included).