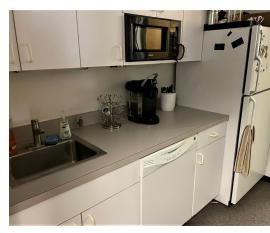

**Unit 130**: Fully furnished with 6 cubicles, 5-6 private offices, conference room, kitchen / break area, 2 baths. Window lined and balcony overlooking the river and plenty of storage.

**Unit 120**: Currently has a month to month Tenant. Open area with cubicles, Kitchenette, conference room, 1 bath and beautiful views of the river. (Furniture not included).