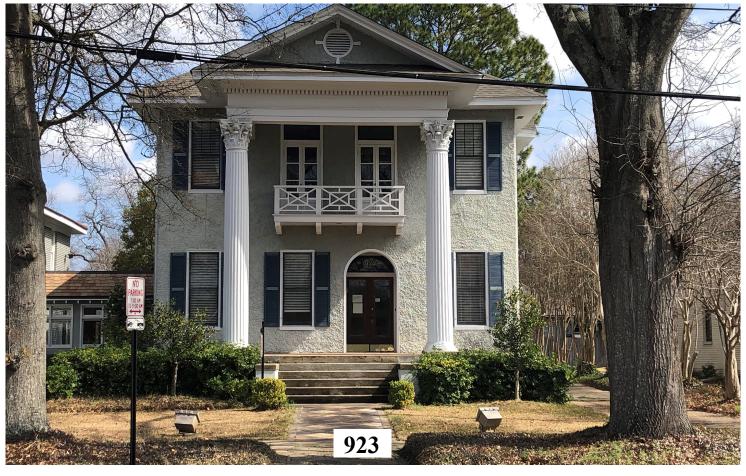

Excellent opportunity to acquire two (2) beautiful and extremely well maintained office buildings. The buildings are adjacent to each other and connected by a fully enclosed heated and cooled connector which makes passage between the buildings quick, comfortable and convenient. Plenty of onsite parking is available. Located close to I-85, I-65, Maxwell Air Force Base and Montgomery's CBD. Call Lee Meriwether, CCIM, for more information at (334) 398-1808.