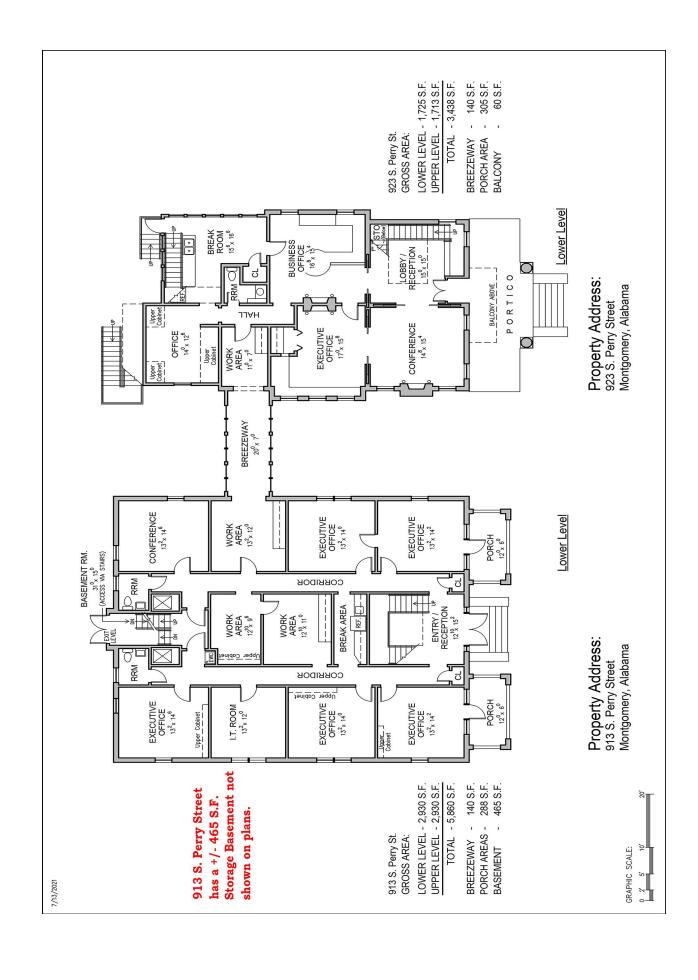

Excellent opportunity to acquire two (2) beautiful and extremely well maintained office buildings. The buildings are adjacent to each other and connected by a fully enclosed heated and cooled connector which makes passage between the buildings quick, comfortable and convenient. Plenty of onsite parking is available. Located close to I-85, I-65, Maxwell Air Force Base and Montgomery's CBD. Call Lee Meriwether, CCIM, for more information at (334) 398-1808.