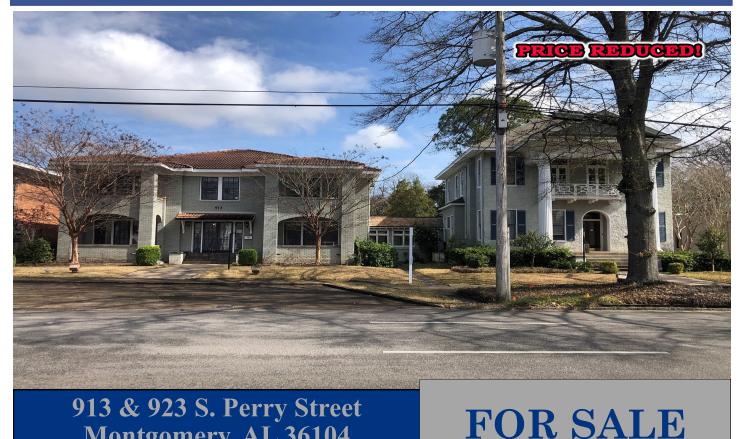

## COMMERCIAL REAL ESTATE

Sale Price: \$427,500.00 + 9,438 S.F. **Building Area:** 

Montgomery, AL 36104

**Zoning: B-2** 

Parking: **Plenty On-Site** 

Office **Best Use: Accessibility:** Good

**Possession: Immediate Listing Type: Exclusive** 

Excellent opportunity to acquire two (2) beautiful and extremely well maintained office buildings. The buildings are adjacent to each other and connected by a fully enclosed heated and cooled connector which makes passage between the buildings quick, comfortable and convenient. Plenty of onsite parking is available. Located close to I-85, I-65, Maxwell Air Force Base and Montgomery's CBD. Call Lee Meriwether, CCIM, for more information at (334) 398-1808.