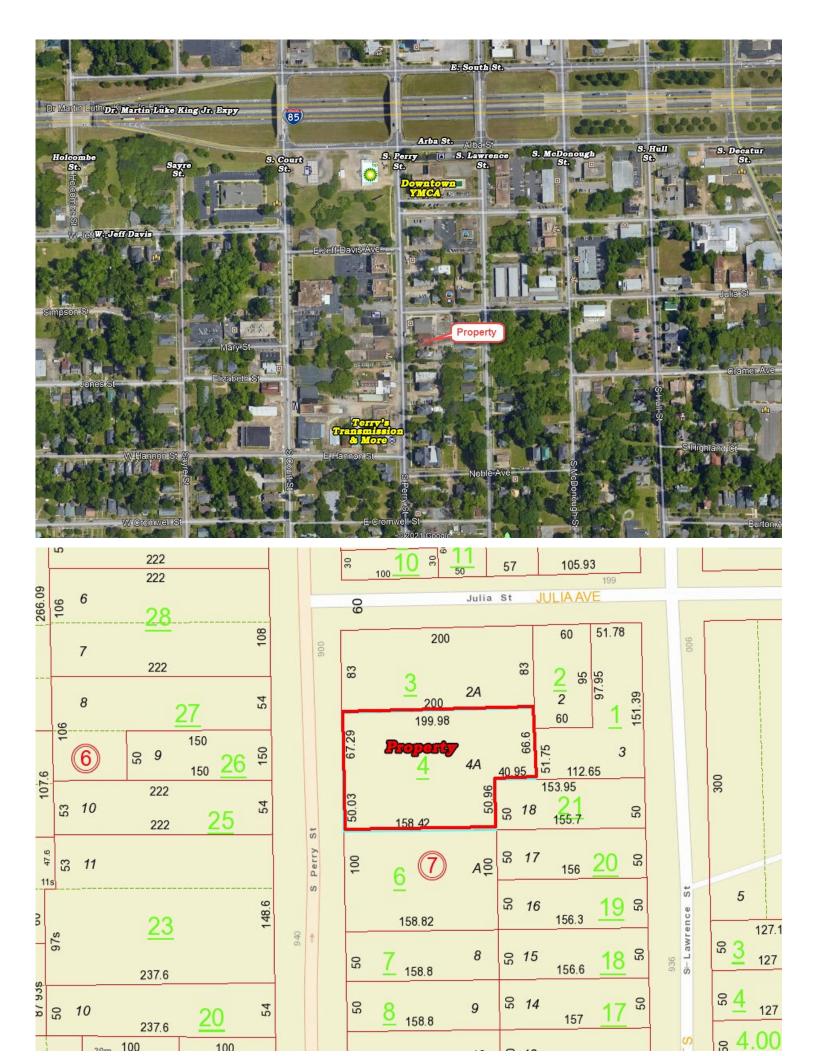

## COMMERCIAL REAL ESTATE

Sale Price: \$427,500.00 + 9,438 S.F. **Building Area:** 

Montgomery, AL 36104

**Zoning: B-2** 

Parking: **Plenty On-Site** 

Office **Best Use: Accessibility:** Good

**Possession: Immediate Listing Type: Exclusive** 

Excellent opportunity to acquire two (2) beautiful and extremely well maintained office buildings. The buildings are adjacent to each other and connected by a fully enclosed heated and cooled connector which makes passage between the buildings quick, comfortable and convenient. Plenty of onsite parking is available. Located close to I-85, I-65, Maxwell Air Force Base and Montgomery's CBD. Call Lee Meriwether, CCIM, for more information at (334) 398-1808.