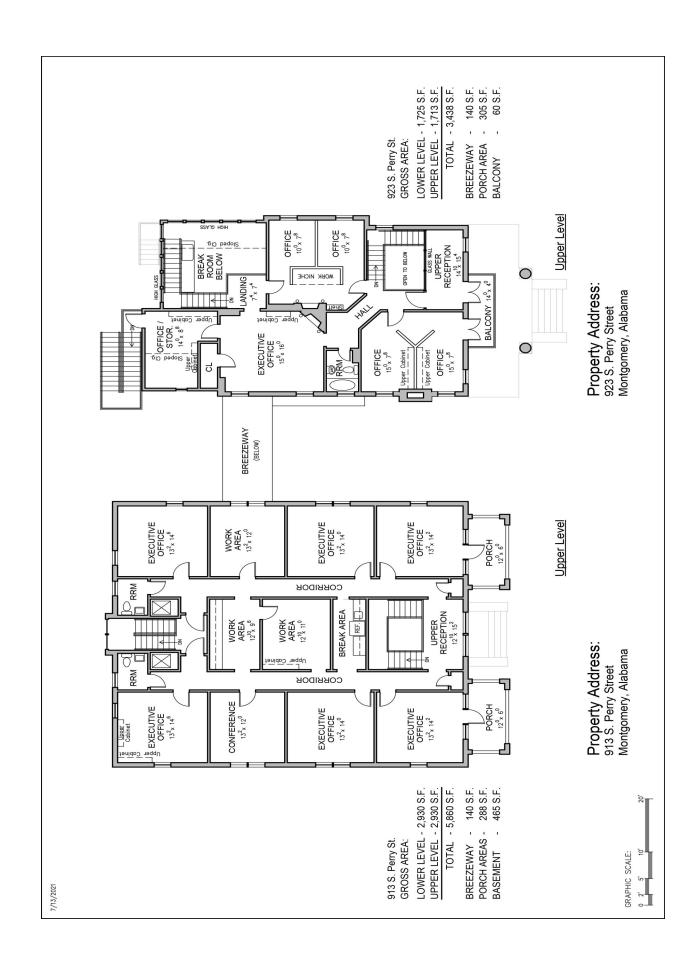

Excellent opportunity to acquire two (2) beautiful and extremely well maintained office buildings. The buildings are adjacent to each other and connected by a fully enclosed heated and cooled connector which makes passage between the buildings quick, comfortable and convenient. Plenty of onsite parking is available. Located close to I-85, I-65, Maxwell Air Force Base and Montgomery's CBD. Call Lee Meriwether, CCIM, for more information at (334) 398-1808.