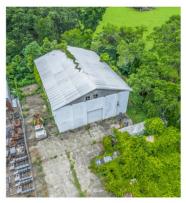

#### **Additional Photos**

#### **Property Description**

Excellent 2.14 acres located in Okahumpka. Zoned Light Manufacturing. This property is close to US 27 and Florida's Turnpike. There is a concrete warehouse located on the property with lots of space for manufacturing/industrial/workshop area. The building is approximately 4,800 sq ft. It has a metal roof and 30 ft clear height ceiling. There is a pole barn located closer to the front of the property. There is a 6-inch well and a septic on the property. It is not in city limits, but it could be. This property is located within minutes of Florida's Turnpike, CR 470, and SR 33/CR 48. It is a great location if you need to be near main highways. Buyer and Buyer's agent to verify with Lake County regarding uses. The property is located in an industrial area. Come see this property today!