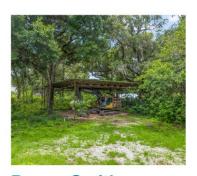

#### **Additional Photos**

#### **Property Description**

Excellent 2.14 acres located in Okahumpka. Zoned Light Manufacturing. This property is close to US 27 and Florida's Turnpike. There is a concrete warehouse located on the property with lots of space for manufacturing/industrial/workshop area. The building is approximately 4,800 sq ft. It has a metal roof and 30 ft clear height ceiling. There is a pole barn located closer to the front of the property. There is a 6-inch well and a septic on the property. It is not in city limits, but it could be. This property is located within minutes of Florida's Turnpike, CR 470, and SR 33/CR 48. It is a great location if you need to be near main highways. Buyer and Buyer's agent to verify with Lake County regarding uses. The property is located in an industrial area. Come see this property today!