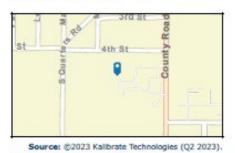

# **Map of Property**

# FOR SALE

- 2.14 Acres
- 4,800 SqFt
   Warehouse w/ 30ft
   ceilings
- Pole Barn
- 6in well
- Zoned Light Manufacturing

\$595,000

3400 4th Street, Okahumpka, FL

Danny Smith,
ALC, CCIM
Smith & Smith Realty
352-748-5656
Dannysmith@ccim.net