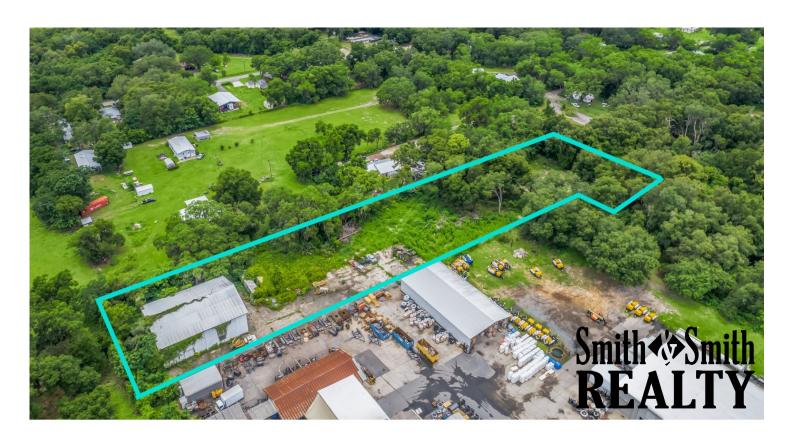

# FOR SALE

- 2.14 Acres
- 4,800 SqFt
   Warehouse w/ 30ft
   ceilings
- Pole Barn
- 6in well
- Zoned Light Manufacturing

\$595,000

3400 4th Street, Okahumpka, FL

Danny Smith,
ALC, CCIM
Smith & Smith Realty
352-748-5656
Dannysmith@ccim.net

#### **Property Description**

Excellent 2.14 acres located in Okahumpka. Zoned Light Manufacturing. This property is close to US 27 and Florida's Turnpike. There is a concrete warehouse located on the property with lots of space for manufacturing/industrial/workshop area. The building is approximately 4,800 sq ft. It has a metal roof and 30 ft clear height ceiling. There is a pole barn located closer to the front of the property. There is a 6-inch well and a septic on the property. It is not in city limits, but it could be. This property is located within minutes of Florida's Turnpike, CR 470, and SR 33/CR 48. It is a great location if you need to be near main highways. Buyer and Buyer's agent to verify with Lake County regarding uses. The property is located in an industrial area. Come see this property today!