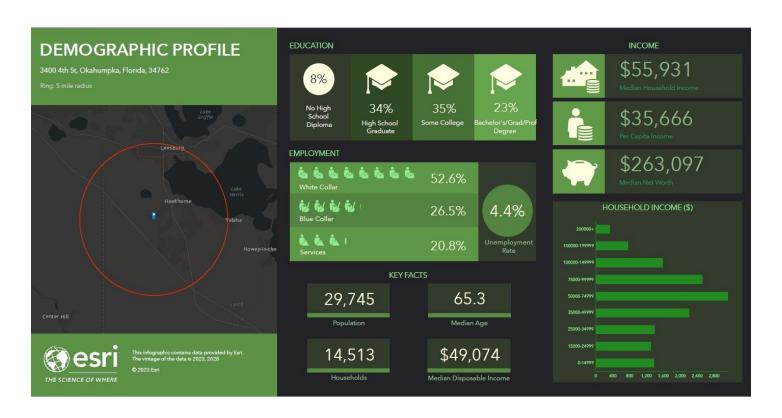

ocated in Okahumpka. Zoned Light Manufacturing. This property is close to US 27 and Florida's Turnpike. There is a concrete warehouse located on the property with lots of space for manufacturing/industrial/workshop area. The building is approximately 4,800 sq ft. It has a metal roof and 30 ft clear height ceiling. There is a pole barn located closer to the front of the property. There is a 6-inch well and a septic on the property. It is not in city limits, but it could be. This property is located within minutes of Florida's Turnpike, CR 470, and SR 33/CR 48. It is a great location if you need to be near main highways. Buyer and Buyer's agent to verify with Lake County regarding uses. The property is located in an industrial area. Come see this property today!

## **Demographic Profile**



## **Driving Factors**

- Middleton
- Growth of The Villages
- Industrial Users Nearby
  - \* Vermeer MV Solutions
  - \* G.I. Shavings LLC
  - Reliable Peat Co JV
  - The Truck Shop Inc
  - \* Mott Concrete
  - \* Waste Connections of Florida, Inc. —Lake County
  - \* Berkel & Company Contractors, Inc.
  - \* Covanta Energy Corporation
  - \* Universal Aggregate Solutions



# **Drive Time Map**



3400 4th Street, Okahumpka, FL 34762



September 12, 2023

# **Traffic Count Map**



#### Traffic Count Map

3400 4th St, Okahumpka, Florida, 34762 Rings: 5, 10, 20 mile radii Prepared by Esri

Latitude: 28.74322 Longitude: -81.89815





Average Daily Traffic Volume
Up to 6,000 vehicles per day
6,001 - 15,000
15,001 - 30,000
30,001 - 50,000

▲50,001 - 100,000 ▲More than 100,000 per day