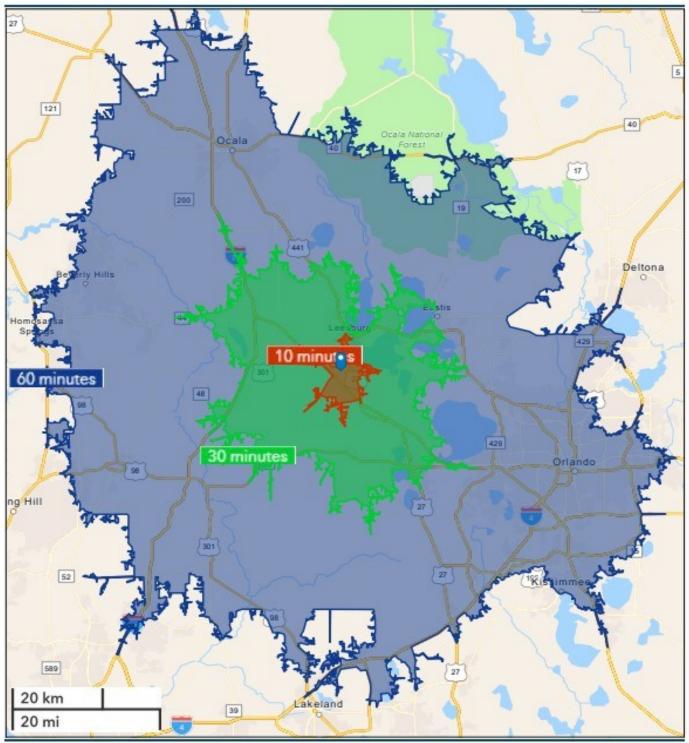

t in city limits, but it could be. This property is located within minutes of Florida's Turnpike, CR 470, and SR 33/CR 48. It is a great location if you need to be near main highways. Buyer and Buyer's agent to verify with Lake County regarding uses. The property is located in an industrial area. Come see this property today!

## **Demographic Profile**



## **Driving Factors**

- Middleton
- Growth of The Villages
- Industrial Users Nearby
  - \* Vermeer MV Solutions
  - \* G.I. Shavings LLC
  - Reliable Peat Co JV
  - The Truck Shop Inc
  - \* Mott Concrete
  - \* Waste Connections of Florida, Inc. —Lake County
  - \* Berkel & Company Contractors, Inc.
  - \* Covanta Energy Corporation
  - \* Universal Aggregate Solutions



# **Drive Time Map**



3400 4th Street, Okahumpka, FL 34762



September 12, 2023

# **Traffic Count Map**



#### Traffic Count Map

3400 4th St, Okahumpka, Florida, 34762 Rings: 5, 10, 20 mile radii Prepared by Esri

Latitude: 28.74322 Longitude: -81.89815





Average Daily Traffic Volume
Up to 6,000 vehicles per day
6,001 - 15,000
15,001 - 30,000
30,001 - 50,000

▲50,001 - 100,000 ▲More than 100,000 per day



September 12, 2023