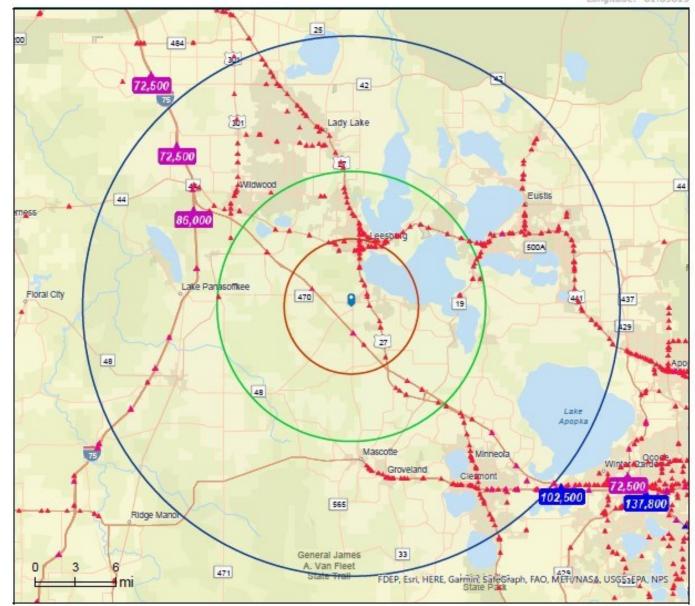

# **Traffic Count Map**

#### Traffic Count Map

3400 4th St, Okahumpka, Florida, 34762 Rings: 5, 10, 20 mile radii Prepared by Esri

Latitude: 28.74322 Longitude: -81.89815

Average Daily Traffic Volume
Up to 6,000 vehicles per day
6,001 - 15,000
15,001 - 30,000
30,001 - 50,000

▲50,001 - 100,000 ▲More than 100,000 per day

September 12, 2023