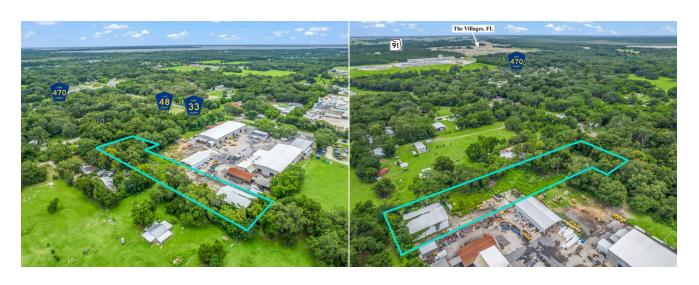

# **Map of Property**

#### **Property Description**

Excellent 2.14 acres located in Okahumpka. Zoned Light Manufacturing. This property is close to US 27 and Florida's Turnpike. There is a concrete warehouse located on the property with lots of space for manufacturing/industrial/workshop area. The building is approximately 4,800 sq ft. It has a metal roof and 30 ft clear height ceiling. There is a pole barn located closer to the front of the property. There is a 6-inch well and a septic on the property. It is not in city limits, but it could be. This property is located within minutes of Florida's Turnpike, CR 470, and SR 33/CR 48. It is a great location if you need to be near main highways. Buyer and Buyer's agent to verify with Lake County regarding uses. The property is located in an industrial area. Come see this property today!