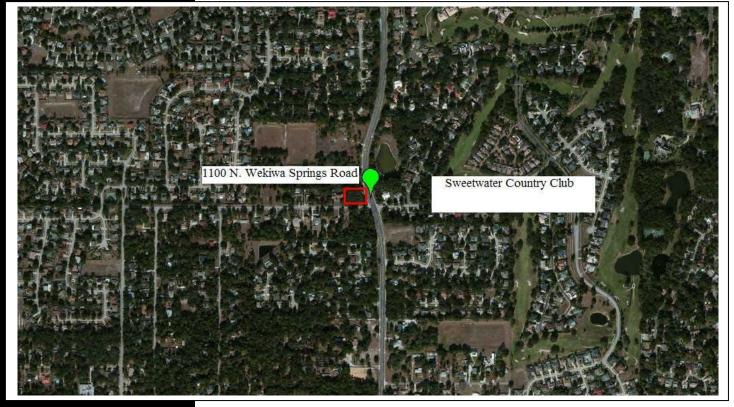

## Over 1/2 Acre Corner Lot

1100 N. Wekiwa Springs Road Apopka, FL 32712

### PROPERTY HIGHLIGHTS

- Excellent Corner Lot Visibility on Wekiwa Springs Road
- Approximately .6 Acre Site Zoned A-2
- Across Street from Sweetwater Country Club Subdivision
- Active Residential Development Around Property Site
- Few Remaining Lots in this Area of Sweetwater Country Club
- Owner Will Finance to Approved Buyer
- Excellent Area Demographics and Traffic Counts
- Sales Price: \$220,000