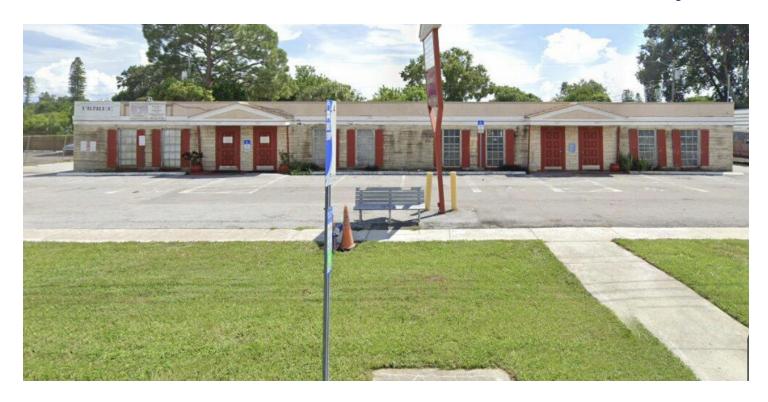

# SALE

1060 62nd Ave St.Petersburg, FL 33705

### **PROPERTY DESCRIPTION**

If you are looking to be in the up and coming, thriving market of St. Pete, this is the place to be!

Located at 1060 62nd Ave S this 4,330 SF/MOL building could be the perfect core investment for anyone looking to take advantage of the excitement that's happening in the Tampa MSA area of St. Petersburg, FL. This well maintained building is fully occupied, generating a very competitive return and ready to take on new owner(s).

#### **OFFERING SUMMARY**

| Sale Price:      | \$775,000               |
|------------------|-------------------------|
| Number of Units: | 4                       |
| Lot Size:        | 0.38 Acres              |
| Building Size:   | 4,330 SF                |
| Zoning:          | CG                      |
| APN:             | 12-32-16-47070-000-0050 |