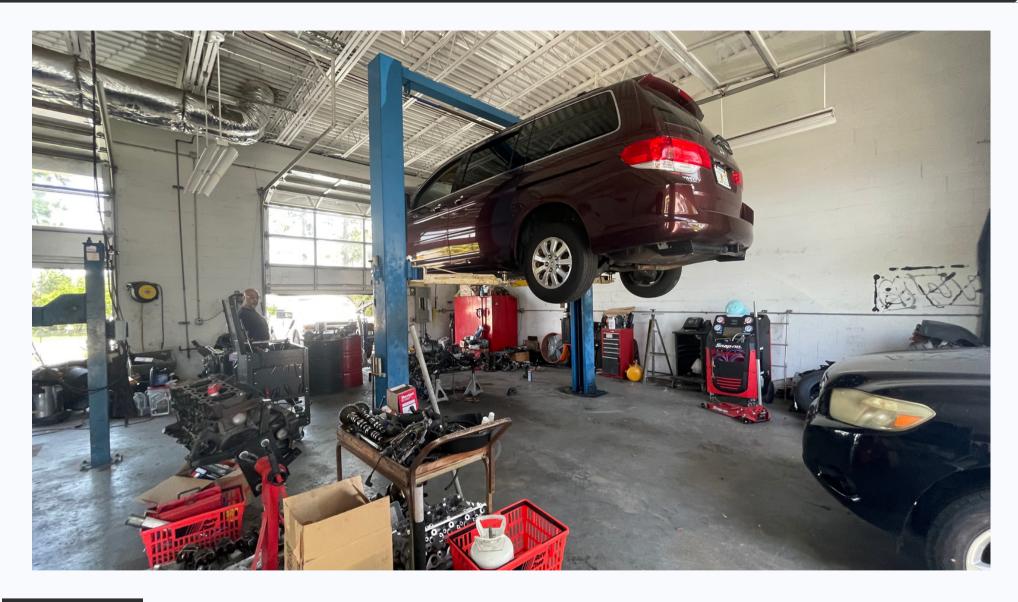

## Best Use | Automotive Repair/ Oil Change Move in Ready!

## Prime Commercial Space with Endless Possibilities for Lease

- Shared Tenant Space
- Shell Gas Station Anchor Tenant
- 10 alloted parking spaces
- Pull-in-Garage
- Great Visibility
- 0.5 mi from Suncoast Parkway
- 25 mi from Tampa
- 5.5 mi US Hwy 41
- Prime location for automotive and oil change businesses.
- Spacious work area for multiple vehicles.
- Dedicated bays and equipment for oil change services.
- Fully equipped with state-of-the-art tools.
- Purpose-built infrastructure for automotive operations.