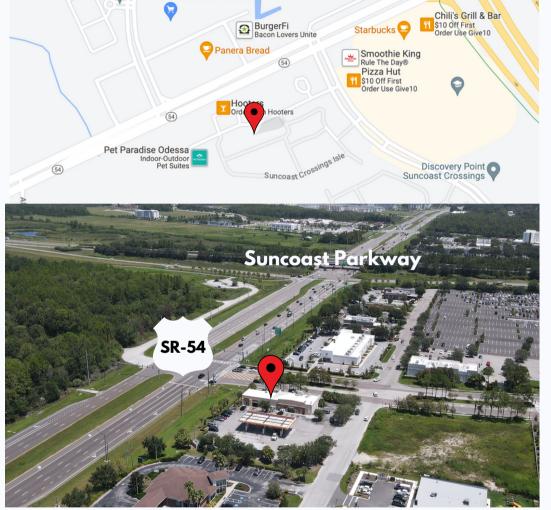

## Prime Commercial Space with Endless Possibilities for Lease

- Shared Tenant Space
- Shell Gas Station Anchor Tenant
- 10 alloted parking spaces
- Pull-in-Garage
- Great Visibility
- 0.5 mi from Suncoast Parkway
- 25 mi from Tampa
- 5.5 mi US Hwy 41
- Prime location for automotive and oil change businesses.
- Spacious work area for multiple vehicles.
- Dedicated bays and equipment for oil change services.
- Fully equipped with state-of-the-art tools.
- Purpose-built infrastructure for automotive operations.

#### **DIRECTIONS - FROM TAMPA**

Get on I-275 S from US-41 BUS N/N Florida Ave 3 min (0.9 mi)

Take FL-589 N to FL-54 W in Odessa. Take exit 19 from FL-589 N

22 min (23.2 mi)

Continue on FL-54 W to your destination