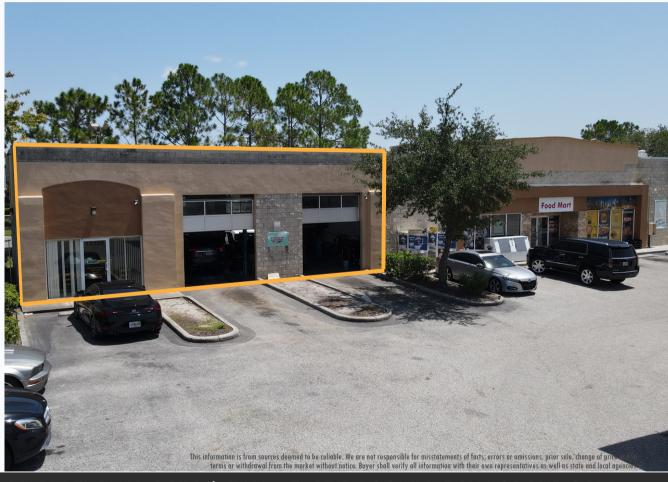

## AUTOMOTIVE REPAIR / OIL CHANGE COMMERCIAL SPACE AVAILABLE!

16138 STATE ROAD 54, ODESSA, FL 33556

FOR LEASE

\$8,000/Mo. (NNN)

2,000 SF

Available for a Automotive Repair/Oil Change Commercial Use!

CALL TODAY! 813-935-9600 | TINA MARIE ELOIAN, CCIM | TINA@FLORIDACOMMERCIALGROUP.COM

## 2,000 SF OF USABLE SPACE

## 2,000 SF of usable Space | Highest and Best Use: Commercial / Automotive Repair / Oil Change