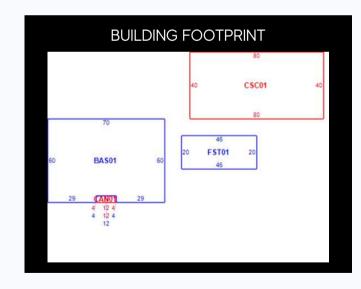

#### PROPERTY DETAILS

Folio: 30-26-18-0000-00400-0016

Type: Stores

Property Use: **Store 1 Floor** Building Size: **3,452 SF** 

Gross Land Area: 1.28 Acres (55,762 SF)

Usable Size: **2,000 SF** Year Built: **2005** 

Frontage: 267.53' fronting SR 54

Depth: 207.79'

| Stories   | 1 |
|-----------|---|
| Bathrooms | 1 |

Parking..... Onsite

Property Style..... Commercial

Current Use...... Automotive Repair / Oil Change

Zoned......MPUD