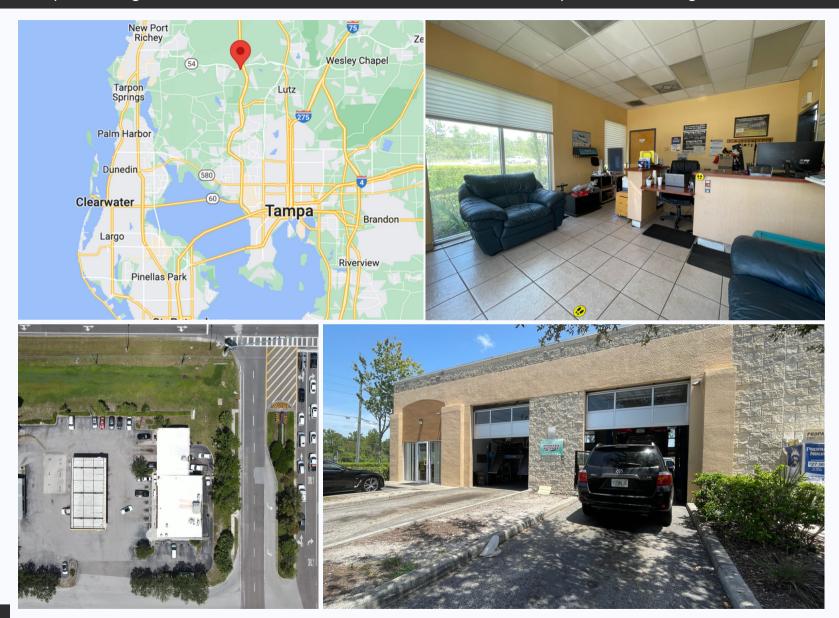

#### **LOCATION**

County: Pasco

Street Number: 16138

Street Name: State Road 54

City: **ODESSA**Market: **ODESSA** 

#### **DIRECTIONS - FROM TAMPA**

Get on I-275 S from US-41 BUS N/N Florida Ave 3 min (0.9 mi)

Take FL-589 N to FL-54 W in Odessa. Take exit 19 from FL-589 N

22 min (23.2 mi)

Continue on FL-54 W to your destination