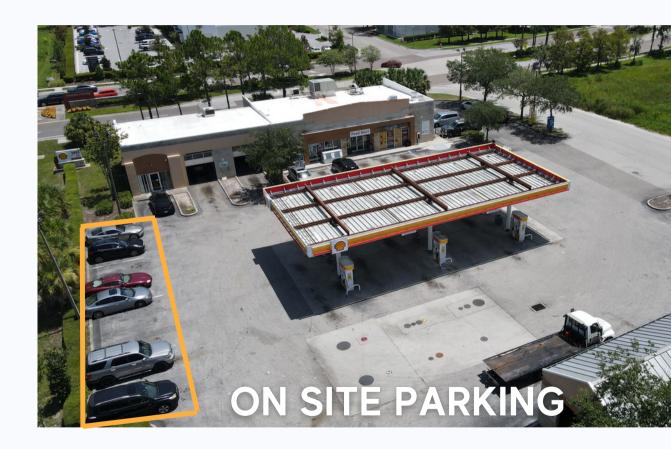

Frontage: 267.53' fronting SR 54

Depth: 207.79'

| Stories   | 1 |
|-----------|---|
| Bathrooms | 1 |

Parking..... Onsite

Property Style..... Commercial

Current Use...... Automotive Repair / Oil Change

Zoned......MPUD

## Prime Commercial Space with Endless Possibilities for Lease

- Shared Tenant Space
- Shell Gas Station Anchor Tenant
- 10 alloted parking spaces
- Pull-in-Garage
- Great Visibility
- 0.5 mi from Suncoast Parkway
- 25 mi from Tampa
- 5.5 mi US Hwy 41
- Prime location for automotive and oil change businesses.
- Spacious work area for multiple vehicles.
- Dedicated bays and equipment for oil change services.
- Fully equipped with state-of-the-art tools.
- Purpose-built infrastructure for automotive operations.