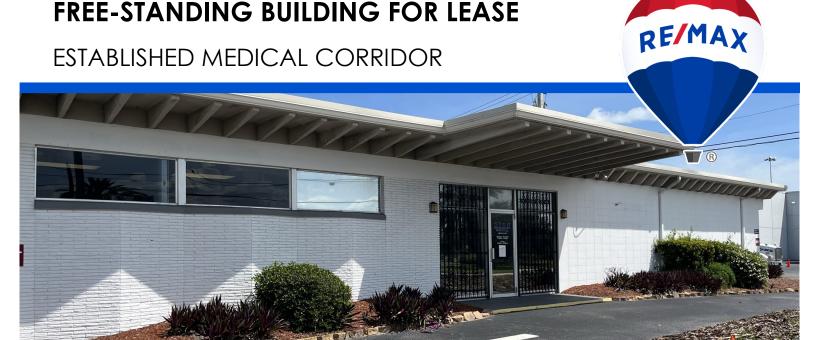

## FREE-STANDING BUILDING FOR LEASE

## **LOCATION OVERVIEW:**

Free-standing medical office building in heart of Daytona Beach. Mason Avenue is located midway between Speedway and LPGA Blvd, just one block from Nova Road. Property is located less than two miles from the Halifax Heath Medical Center. Neighborhood and surrounding businesses include well established medical practices, Wells Fargo Bank, Aldi Supermarket, ProSource Home Improvement, New Car Dealerships, Daytona State College and more. Multi-exit access to Interstate 95 within 4 miles (10 minutes).