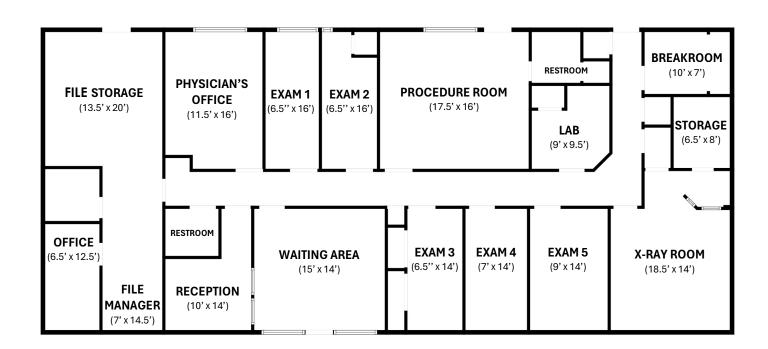

### **FLOOR PLAN:**

For more information, please contact:

RE/MAX Central Realty (407) 415-2263 bmiller@mycflre.com

## **FEATURES:**

- Move-In Ready
- 3,071 square feet
- Covered Entry Portico
- Large Waiting Area
- Receptionist Office
- File Management Office
- File Storage
- Private Office for Manager

- Large Physician's Office
- 5 Exam Rooms
- Dedicated Lab
- Large Procedure Room
- X-Ray Room
- Equipment Storage
- 2 Restrooms
- Breakroom