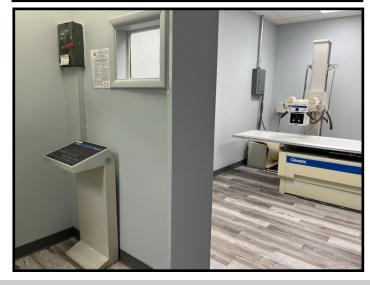

## **FEATURES:**

- Move-In Ready
- 3,071 square feet
- Covered Entry Portico
- Large Waiting Area
- Receptionist Office
- File Management Office
- File Storage
- Private Office for Manager

- Large Physician's Office
- 5 Exam Rooms
- Dedicated Lab
- Large Procedure Room
- X-Ray Room
- Equipment Storage
- 2 Restrooms
- Breakroom

## **INTERIOR PHOTOS:**

For more information, please contact:

**BILL MILLER** 

RE/MAX Central Realty (407) 415-2263 bmiller@mycflre.com

300 Primera Blvd Suite 100 Lake Mary, FL 32746