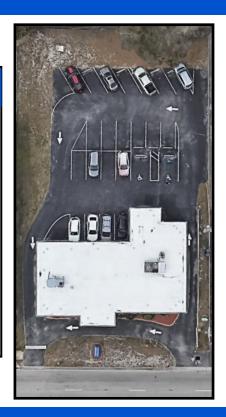

# **BUILDING FEATURES**

| BUILDING SIZE   | 3,071 SQ FEET                   |
|-----------------|---------------------------------|
| BUILDING TYPE   | CONCRETE / MASONRY              |
| ZONING          | COMMERCIAL                      |
| AADT            | 19,600                          |
| ON-SITE PARKING | 24 SPACES (includes 2 Handicap) |
| SIGNAGE         | LIGHTED MONUMENT                |