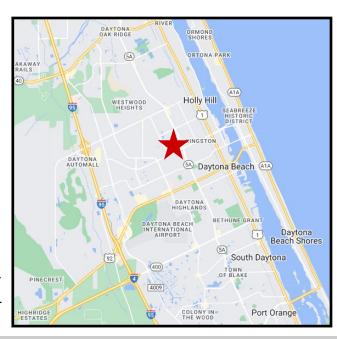

## **LOCATION OVERVIEW:**

Free-standing medical office building in heart of Daytona Beach. Mason Avenue is located midway between Speedway and LPGA Blvd, just one block from Nova Road. Property is located less than two miles from the Halifax Heath Medical Center. Neighborhood and surrounding businesses include well established medical practices, Wells Fargo Bank, Aldi Supermarket, ProSource Home Improvement, New Car Dealerships, Daytona State College and more. Multi-exit access to Interstate 95 within 4 miles (10 minutes).