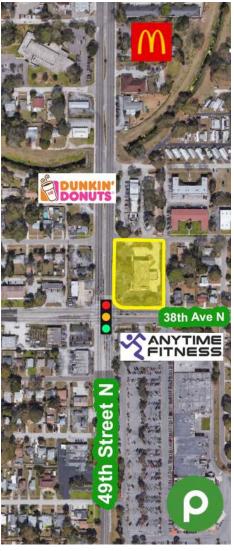

Zoned CCS-1, the property offers 272 feet of frontage on 49<sup>th</sup> St. at a lighted intersection with excellent ingress/egress. Average (AADT) daily traffic is approximately 27,500 on 49<sup>th</sup> St. N and 16,000 on 38<sup>th</sup> Ave. N. Disston Plaza rests directly across 38<sup>th</sup> Ave. N and is anchored by Publix and includes Anytime Fitness and the long-time local favorite Toby's Original Little Italy Pizza. The site's central location is close to Interstate 275, U.S. Hwy. 19, and Downtown St. Petersburg.

## SITE PLAN

39th Avenue North 3,014 SF AVAILABLE **49th Street North** 48th Street North PNC 0 **38th Avenue North** 

> Bridgewater Commercial Real Estate 447 3<sup>rd</sup> Ave N Suite 403 St. Petersburg, FL 33701