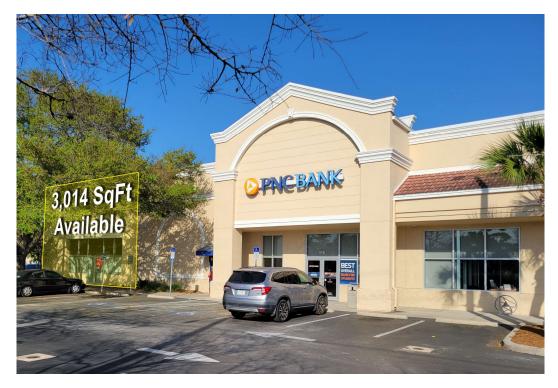

## HAVE PNC AS NEIGHBOR

**PROPERTY DESCRIPTION:** PNC Bank offers 3,014 square feet of office/retail space next to its branch location at 3801 49<sup>th</sup> Street N in St. Petersburg, Fla. The selected tenant can customize the space that currently sits in grey shell condition. Ideal users for the space include professional office workers, health professionals, personal service providers or specialty retailers. The building is not in a flood zone and offers ample parking and monument signage on the 1.31- acre parcel. PNC Bank is a Fortune 500 company with a presence in the country's 30 largest markets. Call listing agent for complete lease terms.