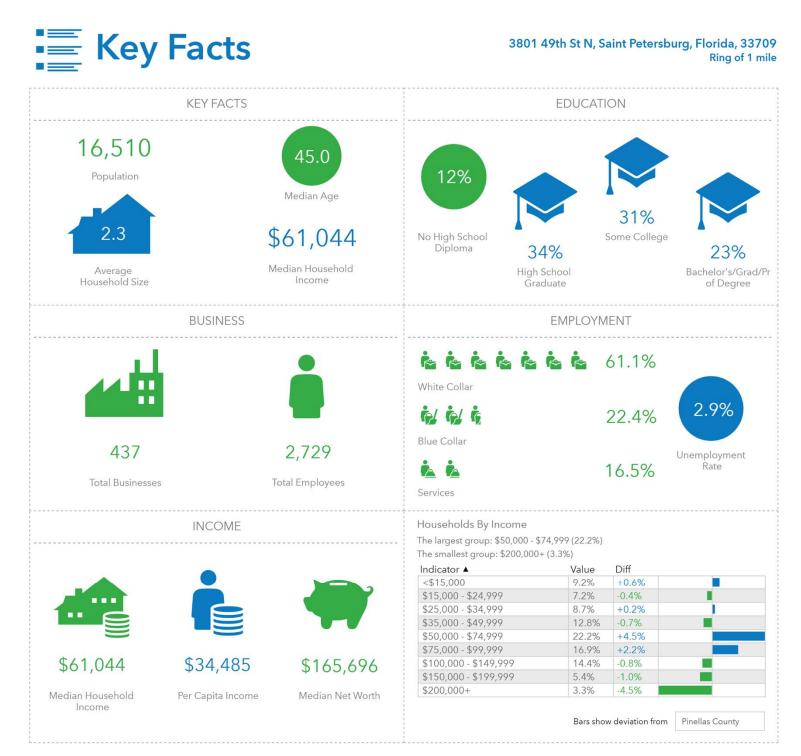

## DEMOGRAPHICS

This infographic contains data provided by Esri, Esri-Data Axle. The vintage of the data is 2022, 2027.

© 2023 Esri

Bridgewater Commercial Real Estate 447 3<sup>rd</sup> Ave N Suite 403 St. Petersburg, FL 33701