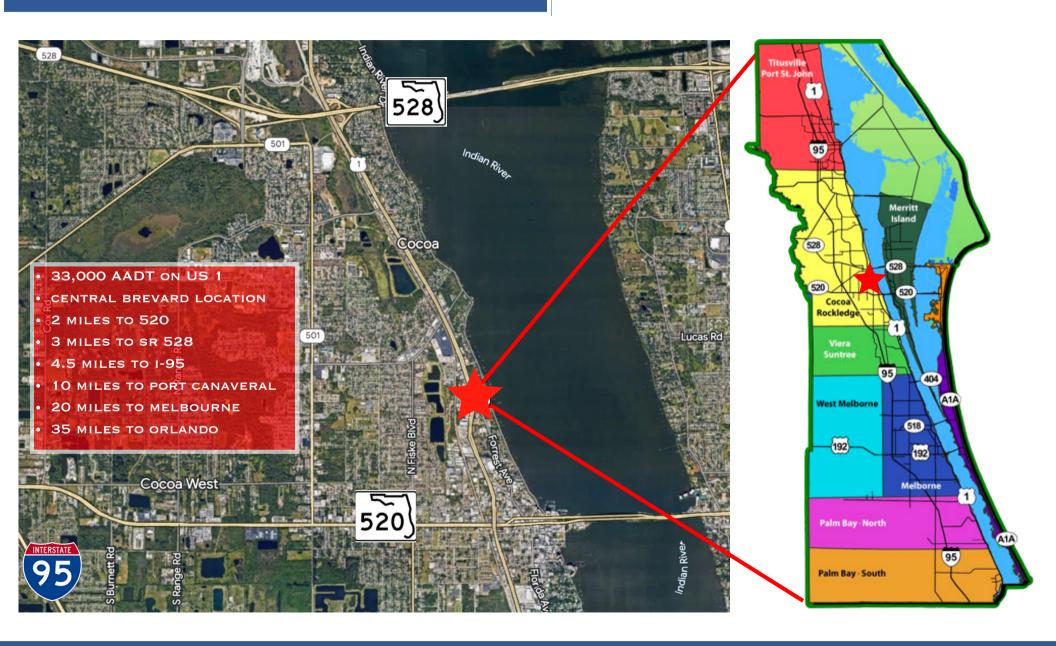

#### LOCATION

WITH DIRECT ACCESS TO US HIGHWAY 1 BETWEEN STATE ROAD 520 & 528 JUST MINUTES FROM I-95, THIS LOCATION CREATES EASY ACCESS AND A CENTRALIZED LOCATION FOR YOUR BUSINESS TO ACCESS ALL MAJOR ROADWAYS AND BE CENTERED ON THE SPACE COAST.

# LOCATION