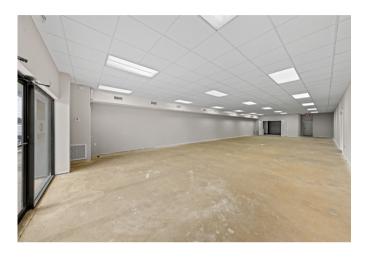

#### PROPERTY SUMMARY

Now leasing 2,000-6,000 sqft of Newly Renovated Open office/Retail/Flex Units with Direct US Highway 1 Visibility. There are currently three Units Available +/- 2000 sqft each, all units come with a 10x10 roll up door and restroom. These units have new A/C, Single Phase Electric, Paint, Ceiling Tiles, and Lighting. This space offers a great opportunity to occupy space with direct highway frontage on Florida's Space Coast.

# SPACE PHOTOS