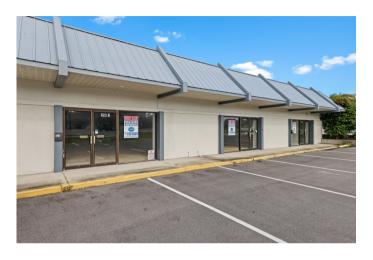

ee Units Available +/- 2000 sqft each, all units come with a 10x10 roll up door and restroom. These units have new A/C, Single Phase Electric, Paint, Ceiling Tiles, and Lighting. This space offers a great opportunity to occupy space with direct highway frontage on Florida's Space Coast.

#### OVERVIEW

DIMENSIONS ..... +/- 79' x 25'

SQUARE FEET ..... 2,000 - 6,000

TENANCY ..... MULTI

LEASE TYPE ......NNN

ASKING ...... \$12.50/sf

CAM FEE .....\$1.75/SF

#### LOCATION

WITH DIRECT ACCESS TO US HIGHWAY 1 BETWEEN STATE ROAD 520 & 528 JUST MINUTES FROM I-95, THIS LOCATION CREATES EASY ACCESS AND A CENTRALIZED LOCATION FOR YOUR BUSINESS TO ACCESS ALL MAJOR ROADWAYS AND BE CENTERED ON THE SPACE COAST.

# FLOOR PLAN



# 

BUILDOUT ..... OPTIONAL

MAX CONTIG...... 6,000 SF



# SPACE PHOTOS













# LOCATION



### FOR MORE INFO CONTACT