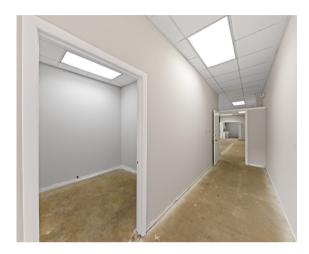

nits Available +/- 2000 sqft each, all units come with a 10x10 roll up door and restroom. These units have new A/C, Single Phase Electric, Paint, Ceiling Tiles, and Lighting. This space offers a great opportunity to occupy space with direct highway frontage on Florida's Space Coast.

#### OVERVIEW

DIMENSIONS ..... +/- 79' x 25'

SQUARE FEET ..... 2,000 - 6,000

TENANCY ..... MULTI

LEASE TYPE ......NNN

ASKING ...... \$12.50/sf

CAM FEE .....\$1.75/SF

#### LOCATION

WITH DIRECT ACCESS TO US HIGHWAY 1 BETWEEN STATE ROAD 520 & 528 JUST MINUTES FROM I-95, THIS LOCATION CREATES EASY ACCESS AND A CENTRALIZED LOCATION FOR YOUR BUSINESS TO ACCESS ALL MAJOR ROADWAYS AND BE CENTERED ON THE SPACE COAST.

# FLOOR PLAN



# 

BUILDOUT ..... OPTIONAL

MAX CONTIG...... 6,000 SF



# SPACE PHOTOS













# LOCATION



### FOR MORE INFO CONTACT