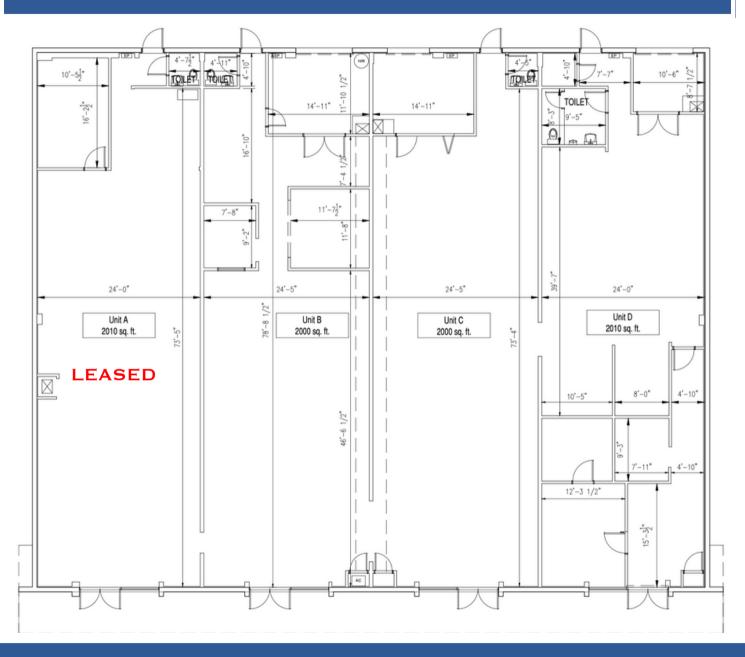

tail/Flex Units with Direct US Highway 1 Visibility. There are currently three Units Available +/- 2000 sqft each, all units come with a 10x10 roll up door and restroom. These units have new A/C, Single Phase Electric, Paint, Ceiling Tiles, and Lighting. This space offers a great opportunity to occupy space with direct highway frontage on Florida's Space Coast.

#### OVERVIEW

DIMENSIONS ..... +/- 79' x 25'

SQUARE FEET ..... 2,000 - 6,000

TENANCY ..... MULTI

LEASE TYPE ......NNN

ASKING ...... \$12.50/sf

CAM FEE .....\$1.75/SF

#### LOCATION

WITH DIRECT ACCESS TO US HIGHWAY 1 BETWEEN STATE ROAD 520 & 528 JUST MINUTES FROM I-95, THIS LOCATION CREATES EASY ACCESS AND A CENTRALIZED LOCATION FOR YOUR BUSINESS TO ACCESS ALL MAJOR ROADWAYS AND BE CENTERED ON THE SPACE COAST.

# FLOOR PLAN



# 

BUILDOUT ..... OPTIONAL

MAX CONTIG...... 6,000 SF



# SPACE PHOTOS













# LOCATION



### FOR MORE INFO CONTACT