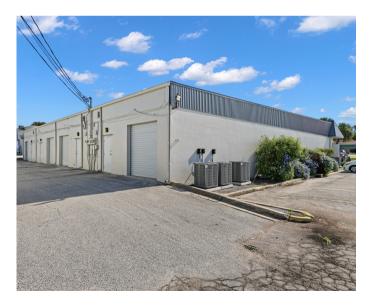

#### PROPERTY SUMMARY

Now leasing 2,000-6,000 sqft of Newly Renovated Open office/Retail/Flex Units with Direct US Highway 1 Visibility. There are currently three Units Available +/- 2000 sqft each, all units come with a 10x10 roll up door and restroom. These units have new A/C, Single Phase Electric, Paint, Ceiling Tiles, and Lighting. This space offers a great opportunity to occupy space with direct highway frontage on Florida's Space Coast.

#### LOCATION

WITH DIRECT ACCESS TO US HIGHWAY 1 BETWEEN STATE ROAD 520 & 528 JUST MINUTES FROM I-95, THIS LOCATION CREATES EASY ACCESS AND A CENTRALIZED LOCATION FOR YOUR BUSINESS TO ACCESS ALL MAJOR ROADWAYS AND BE CENTERED ON THE SPACE COAST.

# LOCATION