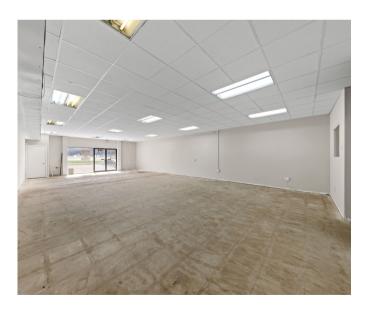

#### PROPERTY SUMMARY

Now leasing 2,000-6,000 sqft of Newly Renovated Open office/Retail/Flex Units with Direct US Highway 1 Visibility. There are currently three Units Available +/- 2000 sqft each, all units come with a 10x10 roll up door and restroom. These units have new A/C, Single Phase Electric, Paint, Ceiling Tiles, and Lighting. This space offers a great opportunity to occupy space with direct highway frontage on Florida's Space Coast.

# SPACE PHOTOS