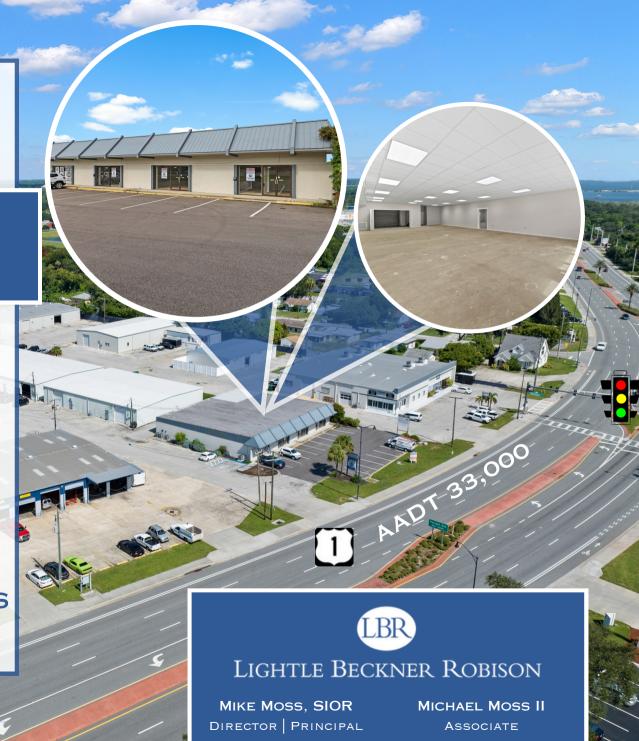

#### RETAIL | OFFICE | FLEX FOR LEASE

### 823 N COCOA BLVD COCOA, FLORIDA

- · 2,000 6,000 SQFT
- · THREE UNITS AVAILABLE
- · DIRECT HIGHWAY FRONTAGE
- · CENTRAL LOCATION
- · SURROUNDED BY VARIOUS LOCAL BUSINESSES

321-543-2498 MIKE@TEAMLBR.COM

#### LOCATION

WITH DIRECT ACCESS TO US HIGHWAY 1 BETWEEN STATE ROAD 520 & 528 JUST MINUTES FROM I-95, THIS LOCATION CREATES EASY ACCESS AND A CENTRALIZED LOCATION FOR YOUR BUSINESS TO ACCESS ALL MAJOR ROADWAYS AND BE CENTERED ON THE SPACE COAST.