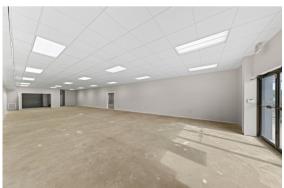

are currently three Units Available +/- 2000 sqft each, all units come with a 10x10 roll up door and restroom. These units have new A/C, Single Phase Electric, Paint, Ceiling Tiles, and Lighting. This space offers a great opportunity to occupy space with direct highway frontage on Florida's Space Coast.

#### OVERVIEW

DIMENSIONS ..... +/- 79' x 25'

SQUARE FEET ..... 2,000 - 6,000

TENANCY ..... MULTI

LEASE TYPE ......NNN

ASKING ...... \$12.50/sf

CAM FEE .....\$1.75/SF

#### LOCATION

WITH DIRECT ACCESS TO US HIGHWAY 1 BETWEEN STATE ROAD 520 & 528 JUST MINUTES FROM I-95, THIS LOCATION CREATES EASY ACCESS AND A CENTRALIZED LOCATION FOR YOUR BUSINESS TO ACCESS ALL MAJOR ROADWAYS AND BE CENTERED ON THE SPACE COAST.

# FLOOR PLAN



# 

BUILDOUT ..... OPTIONAL

MAX CONTIG...... 6,000 SF



# SPACE PHOTOS













# LOCATION



### FOR MORE INFO CONTACT