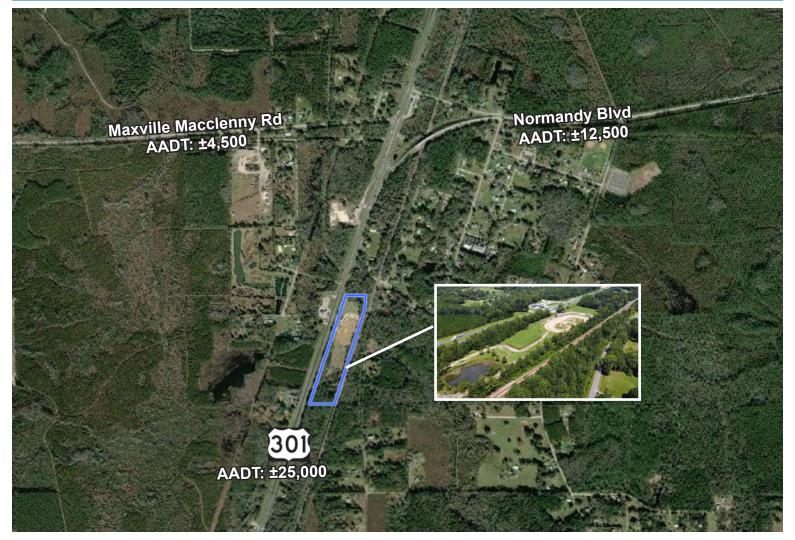

### **±12 ACRES AVAILABLE - FOR LEASE**

- Over 1,700 feet of direct frontage on Highway
   301 with traffic counts of 25,000 cars per day
- Zoned CCG-2, allowing for a variety of uses including commercial retail sales, truck sales, boat sales, mobile home sales, truck parking, boatyard, personal storage, hotel, light manufacturing, and plant nursery
- Median curb cut with left turn access
- Utilities on site and retention pond in place
- Located in a high growth area to include future residential and commercial developments