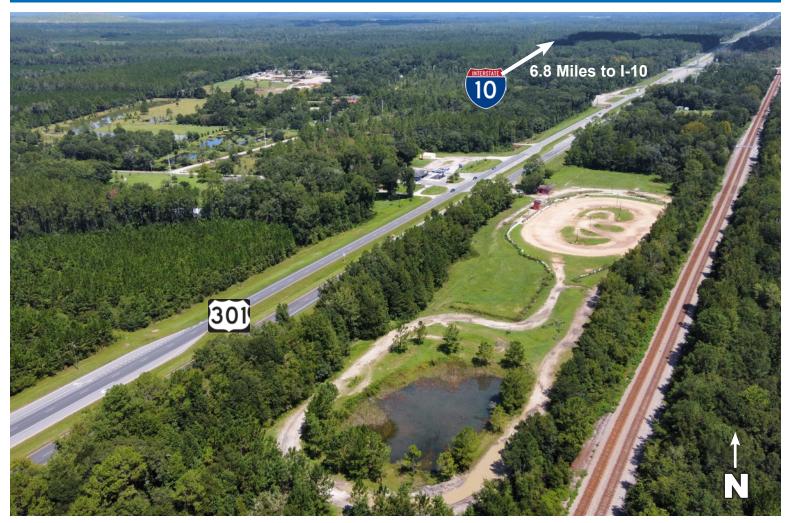

unts of 25,000 cars per day
- Zoned CCG-2, allowing for a variety of uses including commercial retail sales, truck sales, boat sales, mobile home sales, truck parking, boatyard, personal storage, hotel, light manufacturing, and plant nursery
- Median curb cut with left turn access
- Utilities on site and retention pond in place
- Located in a high growth area to include future residential and commercial developments

For further information, please contact our exclusive agent:

Bryan Bartlett, SIOR Senior VP / Principal bbartlett@phoenixrealty.net \$10R

Newmark Phoenix Realty Group, Inc. 904.399.5222 10739 Deerwood Park Blvd. #310 Jacksonville, FL 32256 For Lease: \$5,500/Month Gross + FL Sales Tax



#### www.phoenixrealty.net

## **Aerials**

8781 US Hwy-301 | Jacksonville, FL | 32234







#### NEWMARK BHOENLY BEALTY GROUP

Procuring broker shall only be entitled to a commission, calculated in accordance with the rates approved by our principal only if such procuring broker executes a brokerage agreement acceptable to us and our principal and the conditions as set forth in the brokerage agreement are fully and unconditionally satisfied. Although all information furnished regarding property for sale, rental, or financing is from sources deemed reliable, such information has not been verified and no express representation is made nor is any to be implied as to the accuracy thereof and it is submitted subject to errors, omissions, change of price, rental or other conditions, prior sale, lease or financing, or withdrawal without notice and to any special conditions imposed