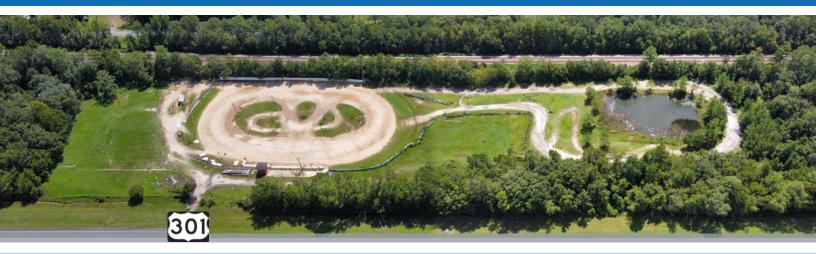

## 8781 US HWY-301

JACKSONVILLE, FL | 32234

### **±12 ACRES AVAILABLE - FOR LEASE**

- Over 1,700 feet of direct frontage on Highway
   301 with traffic counts of 25,000 cars per day
- Zoned CCG-2, allowing for a variety of uses including commercial retail sales, truck sales, boat sales, mobile home sales, truck parking, boatyard, personal storage, hotel, light manufacturing, and plant nursery
- Median curb cut with left turn access
- Utilities on site and retention pond in place
- Located in a high growth area to include future residential and commercial developments