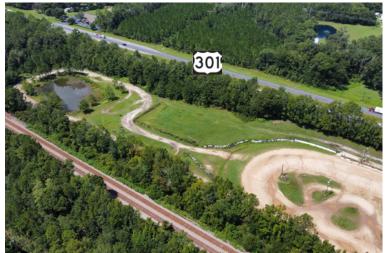

of 25,000 cars per day
- Zoned CCG-2, allowing for a variety of uses including commercial retail sales, truck sales, boat sales, mobile home sales, truck parking, boatyard, personal storage, hotel, light manufacturing, and plant nursery
- Median curb cut with left turn access
- Utilities on site and retention pond in place
- Located in a high growth area to include future residential and commercial developments

For further information, please contact our exclusive agent:

Bryan Bartlett, SIOR Senior VP / Principal bbartlett@phoenixrealty.net \$10R

Newmark Phoenix Realty Group, Inc. 904.399.5222 10739 Deerwood Park Blvd. #310 Jacksonville, FL 32256 For Lease: \$5,500/Month Gross + FL Sales Tax



#### www.phoenixrealty.net

## **Aerials**

8781 US Hwy-301 | Jacksonville, FL | 32234







#### NEWMARK BHOENLY BEALTY GROUP

Procuring broker shall only be entitled to a commission, calculated in accordance with the rates approved by our principal only if such procuring broker executes a brokerage agreement acceptable to us and our principal and the conditions as set forth in the brokerage agreement are fully and unconditionally satisfied. Although all information furnished regarding property for sale, rental, or financing is from sources deemed reliable, such information has not been verified and no express representation is made nor is any to be implied as to the accuracy thereof and it is submitted subject to errors, omissions, change of price, rental or other conditions, prior sale, lease or financing, or withdrawal without notice and to any special conditions imposed by