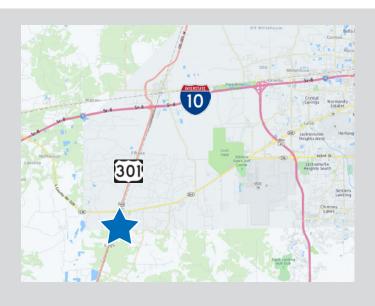

# Location Map 8781 US Hwy-301 | Jacksonville, FL | 32234

| Point of Interest           | Time   | Miles |
|-----------------------------|--------|-------|
| 295 I-295                   | 21 min | 20    |
| 95 1-95                     | 29 min | 27    |
| 10 1-10                     | 7 min  | 6.5   |
| ズ Jax International Airport | 37 min | 35    |
| JaxPort                     | 48 min | 41    |
| Northfolk Southern          | 25 min | 18    |