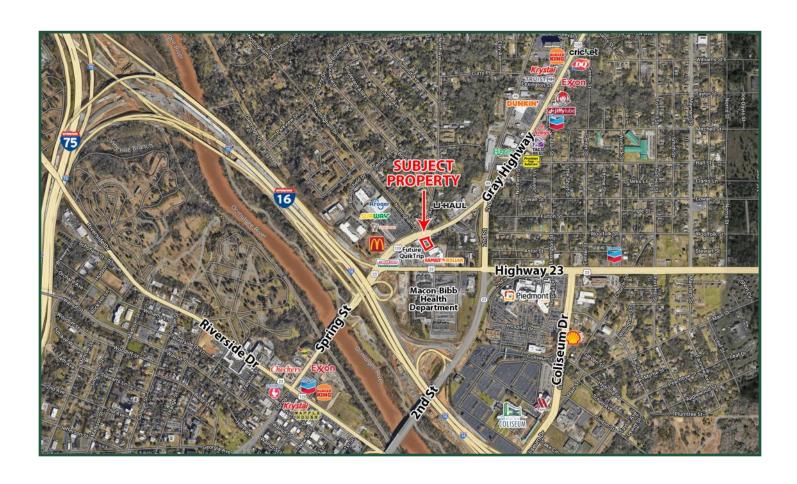

Year Built: 1955, remodeled 1990

**Traffic Count:** 40,000 per day on Gray Highway/North Avenue

**Notes:** Property is located at the high traffic signalized intersection of Gray Highway (aka North

Avenue) and Nottingham Drive. Convenient to Downtown Macon, I-16, and I-75. Tanks

were removed in August 2019, a no further action letter is available upon request.

Neighbors: Kroger, U-Haul, QuikTrip (coming soon), Truist Bank, Macon-Bibb Health Department,

Macon Coliseum, Piedmont Health Macon, McDonalds, Taco Bell, Wendy's, Arby's,

Hardees, and many other restaurants and retail shops.

### **AERIAL**

| 2021 Demos | 1 mile   | 3 mile   | 5 mile   |
|------------|----------|----------|----------|
| Population | 5,912    | 37,106   | 78,576   |
| Median Age | 35.2     | 35.9     | 36.2     |
| Avg. HHI   | \$42,656 | \$45,582 | \$49,096 |