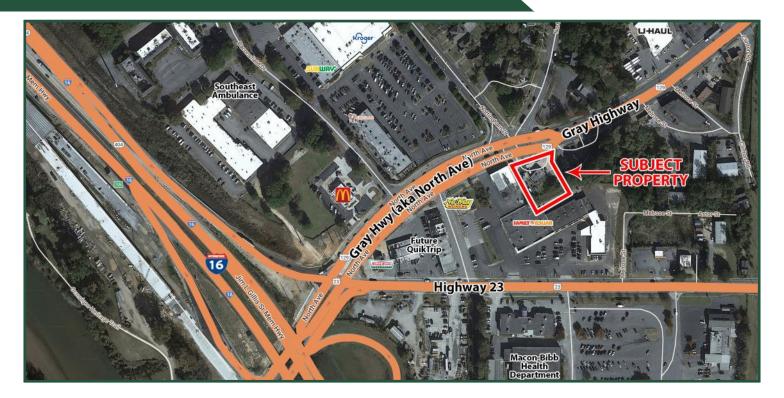

Year Built: 1955, remodeled 1990

**Traffic Count:** 40,000 per day on Gray Highway/North Avenue

**Notes:** Property is located at the high traffic signalized intersection of Gray Highway (aka North

Avenue) and Nottingham Drive. Convenient to Downtown Macon, I-16, and I-75. Tanks

were removed in August 2019, a no further action letter is available upon request.

Neighbors: Kroger, U-Haul, QuikTrip (coming soon), Truist Bank, Macon-Bibb Health Department,

Macon Coliseum, Piedmont Health Macon, McDonalds, Taco Bell, Wendy's, Arby's,

Hardees, and many other restaurants and retail shops.

### **AERIAL**

| 2021 Demos | 1 mile   | 3 mile   | 5 mile   |
|------------|----------|----------|----------|
| Population | 5,912    | 37,106   | 78,576   |
| Median Age | 35.2     | 35.9     | 36.2     |
| Avg. HHI   | \$42,656 | \$45,582 | \$49,096 |