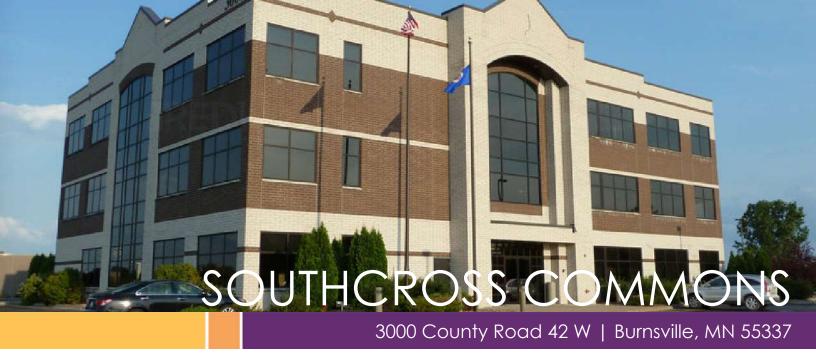

# 1,620 SF to 1,997 SF Office Space For Lease

#### Space Available:

Suite 204: 1,997 sfSuite 302: 1,620 sf

• Lease Rate: \$13.00 psf Net

2023 CAM/Utilities: \$6.22 psf and Tax: \$3.56 psf

Christianson & Company COMMERCIAL REAL ESTATE SERVICES

www.SpaceAvailableMN.com