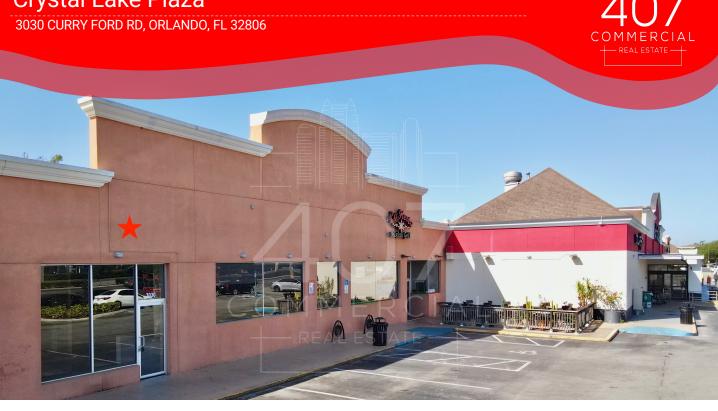

# **RETAIL FOR LEASE** Crystal Lake Plaza

#### **AVAILABLE SPACES**

| Suite | Rate             | Size     | Туре |
|-------|------------------|----------|------|
| 3030  | Call For Pricing | 4,483 SF | NNN  |

### **OFFERING SUMMARY**

| OT ERING SOMMART    |                  |  |
|---------------------|------------------|--|
| SPACE AVAILABLE:    | 4,483 SF         |  |
| LEASE RATE:         | Call For Pricing |  |
| LEASE TYPE:         | NNN              |  |
| CURRY FORD RD AADT: | 7,800            |  |
| CRYSTAL LAKE AADT:  | 8,300            |  |
| ZONING:             | AC-1             |  |
| FUTURE LAND USE:    | COMM-AC          |  |
| LOT SIZE:           | 7.5 AC           |  |
| YEAR BUILT:         | 1963             |  |
| BUILDING SIZE:      | 77,336 SF        |  |